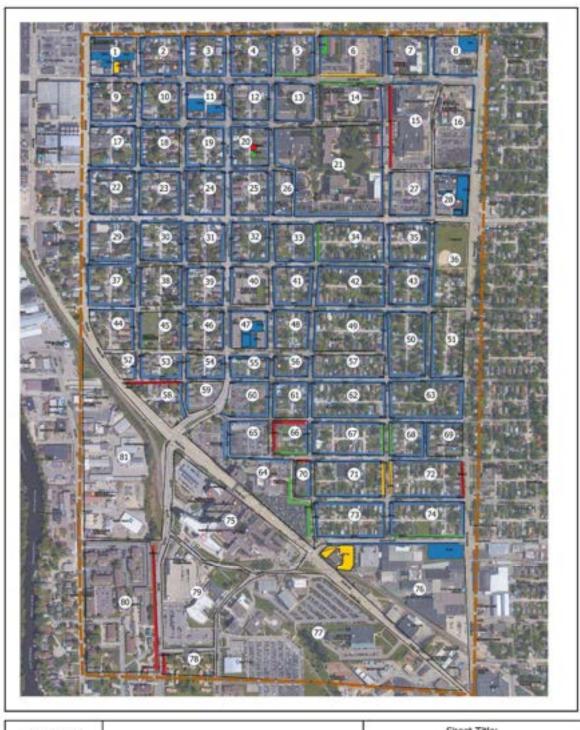

| Land Use                                                | 27 |
|---------------------------------------------------------|----|
| Table U-4 Land Use Summary                              |    |
| Table U-5 Land Use                                      | 28 |
| Survey Comments                                         | 30 |
| Section C: THE GUND-MAYO DISTRICT                       |    |
| Gund-Mayo Parking Supply                                | 1  |
| Table GM-1 Gund-Mayo Total Parking Supply               | 1  |
| Map 1 Parking Supply                                    | 2  |
| Table GM-2 Gund-Mayo Supply by Block                    | 3  |
| Parking Utilization Analysis                            | 8  |
| On-Street Parking Counts                                | 8  |
| Figure GM-1 On-Street Occupancy                         | g  |
| Table GM-3 On-Street Occupancy Counts                   | 10 |
| Off-Street Parking Counts                               | 15 |
| Figure GM-2 Non-Medical/University Off-Street Occupancy | 15 |
| Non-Residential Parking Occupancy                       | 15 |
| Figure GM-3 Non-Residential Private Parking Occupancy   | 15 |
| Resident Parking                                        | 16 |
| Figure GM-4 M/F Residential Buildings Parking Occupancy | 16 |
| Occupancy Count Summary                                 | 16 |
| Map 2 Parking Occupancy – 8:00 AM-10:00 AM              | 17 |
| Map 3 Parking Occupancy – 10:00 AM-12:00 PM             | 18 |
| Map 4 Parking Occupancy – 12:00 PM-2:00 PM              | 19 |
| Map 5 Parking Occupancy – 2:00 PM-4:00 PM               | 20 |
| Map 6 Parking Occupancy – 4:00 PM-6:00 PM               | 21 |
| Land Use                                                | 22 |
| Table GM-4 Land Use Comparison                          | 22 |
| Table GM-5 Land Use by Block                            | 23 |
| Survey Comments                                         |    |
| Section D: NORTHSIDE STUDY DISTRICT                     |    |
| Northside Parking Supply                                | 1  |
| Table NS-1 Total Parking Supply                         |    |
| Map 1 Parking Supply                                    |    |
| Table NS-2 Total Parking Supply                         |    |
| Table NS-3 Parking Supply by Block                      |    |