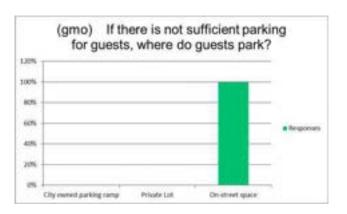

The University and Gund-Mayo districts are home to several educational institutions and medical facilities. When larger institutions such as these cannot provide for their student, staff or visitor parking needs it has the potential to create a negative impact on the surrounding residential neighborhoods as these unaccommodated parking patrons seek to use on-street parking. When this happens, the residents may not be able to park in front of their homes as they are "pushed out" by this competing activity. Therefore, one intent of this analysis is an assessment as to how the on-street parking is being used in these areas. While the on-street pay-to-park pilot program in the vicinity of UWL has met with some success, it has also shown that some patrons will simply move to adjacent free-parking streets as the pay-to-park streets closer to campus were utilized at a lower rate than "free" streets further away. While the revenue needs of the parking system are one reason for such a program, another purpose is ensuring access for the residents.