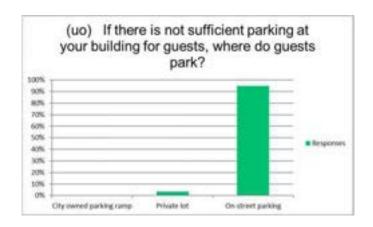

---------------------|-----------|----|
| Yes, always             | 41%       | 26 |
| Not at all              | 11%       | 7  |
| Usually, but not always | 48%       | 31 |

Answered 64 Skipped 430



Q 66) If there is not sufficient parking at your building for guests, where do guests park?

| Answer Choices          | Responses |    |
|-------------------------|-----------|----|
| City owned parking ramp | 0%        | 0  |
| Private lot             | 3%        | 2  |
| On-street parking       | 95%       | 56 |
| Other (please specify)  |           | 1  |

**PARK**LaCrosse

Answered 59 Skipped 435

| I |   | Other (please specify)                          |  |
|---|---|-------------------------------------------------|--|
|   | 1 | They could use the alley to park in my backyard |  |



Q 67) Is on-street parking available near your residence?

| Answer Choices | Responses |    |
|----------------|-----------|----|
| Yes            | 93%       | 79 |
| No             | 7%        | 6  |

Answered 85 Skipped 409



Q 68) Is the on-street parking being used by other than neighborhood residents? (For example: shoppers, commuters, employees parking in the neighborhood.)

| <b>Answer Choices</b> | Responses |    |
|-----------------------|-----------|----|
| Yes                   | 56%       | 48 |
| No                    | 44%       | 37 |

Answered 85 Skipped 409



# Q 69) Have you ever used or tried to use the City of La Crosse website to obtain information regarding parking?

| <b>Answer Choices</b> | Responses |    |
|-----------------------|-----------|----|
| Yes