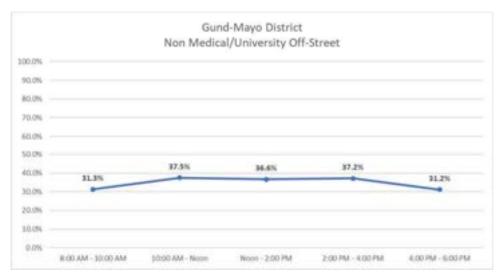

| Land Use                                                | 27 |
|---------------------------------------------------------|----|
| Table U-4 Land Use Summary                              |    |
| Table U-5 Land Use                                      | 28 |
| Survey Comments                                         | 30 |
| Section C: THE GUND-MAYO DISTRICT                       |    |
| Gund-Mayo Parking Supply                                | 1  |
| Table GM-1 Gund-Mayo Total Parking Supply               | 1  |
| Map 1 Parking Supply                                    | 2  |
| Table GM-2 Gund-Mayo Supply by Block                    | 3  |
| Parking Utilization Analysis                            | 8  |
| On-Street Parking Counts                                | 8  |
| Figure GM-1 On-Street Occupancy                         | g  |
| Table GM-3 On-Street Occupancy Counts                   | 10 |
| Off-Street Parking Counts                               | 15 |
| Figure GM-2 Non-Medical/University Off-Street Occupancy | 15 |
| Non-Residential Parking Occupancy                       | 15 |
| Figure GM-3 Non-Residential Private Parking Occupancy   | 15 |
| Resident Parking                                        | 16 |
| Figure GM-4 M/F Residential Buildings Parking Occupancy | 16 |
| Occupancy Count Summary                                 | 16 |
| Map 2 Parking Occupancy – 8:00 AM-10:00 AM              | 17 |
| Map 3 Parking Occupancy – 10:00 AM-12:00 PM             | 18 |
| Map 4 Parking Occupancy – 12:00 PM-2:00 PM              | 19 |
| Map 5 Parking Occupancy – 2:00 PM-4:00 PM               | 20 |
| Map 6 Parking Occupancy – 4:00 PM-6:00 PM               | 21 |
| Land Use                                                | 22 |
| Table GM-4 Land Use Comparison                          | 22 |
| Table GM-5 Land Use by Block                            | 23 |
| Survey Comments                                         |    |
| Section D: NORTHSIDE STUDY DISTRICT                     |    |
| Northside Parking Supply                                | 1  |
| Table NS-1 Total Parking Supply                         |    |
| Map 1 Parking Supply                                    |    |
| Table NS-2 Total Parking Supply                         |    |
| Table NS-3 Parking Supply by Block                      |    |