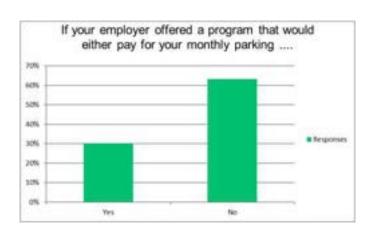

This leads to one of the key recommendations that employees should be discouraged and or prevented through changes in policies from parking on-street in the Downtown district as they are currently doing. However, it requires providing sufficient cost-effective alternatives for employee parking while still satisfying the economic requirement of the parking system.