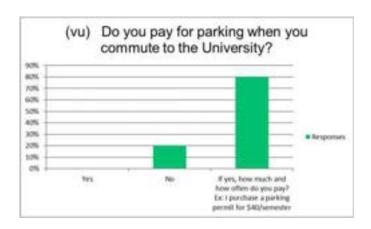

r (please specify)             | 0%     | 0    |

Answered 1 Skipped 493



#### Q 124) Do you have to move your vehicle after a stated length of time (2-3 hours)?

| Answer Choices | Respor | ises |
|----------------|--------|------|
| Yes            | 20%    | 1    |
| No             | 80%    | 4    |

Answered 5 Skipped 489



#### Q 125) Do you pay for parking when you commute to the University?

| Answer Choices                   | Respor | ises |
|----------------------------------|--------|------|
| Yes                              | 0%     | 0    |
| No                               | 20%    | 1    |
| If yes, how much and how often   |        |      |
| do you pay? Ex: I purchase a     | 80%    | 4    |
| parking permit for \$40/semester |        |      |

Answered 5 Skipped 489



|   |   | If yes, how much and how often do you pay? Ex: I purchase a parking permit for \$40/semester |
|---|---|----------------------------------------------------------------------------------------------|
| ĺ | 1 | \$30 per year                                                                                |
| ĺ | 2 | Parking permit \$30/year                                                                     |
| ĺ | 3 | \$45 a semester, with no guaranteed parking                                                  |
| ĺ | 4 | \$30/semester                                                                                |



# Western Tech (wt)

# Q 126) How do you commute to Western Tech?

| Answer Choices                | Responses |   |  |
|-------------------------------|-----------|