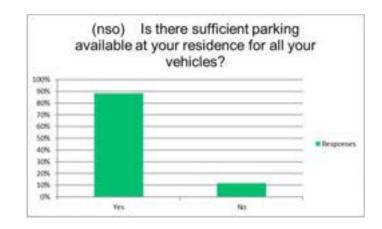

|
| 2 | 2                                                                   |
| 3 | 2                                                                   |
| 4 | 2 car parking area                                                  |
| 5 | 3                                                                   |
| 6 | two car garage/driveway space. Multiple spots in front of residence |
| 7 | 3                                                                   |



#### Q 92) Is there sufficient parking available at your residence for all your vehicles?

| <b>Answer Choices</b> | Responses |    |
|-----------------------|-----------|----|
| Yes                   | 88%       | 15 |
| No                    | 12%       | 2  |

Answered 17 Skipped 477



#### Q 93) Is there sufficient parking for guests?

| Answer Choices          | Responses |   |
|-------------------------|-----------|---|
| Yes, always             | 47%       | 7 |
| Not at all              | 0%        | 0 |
| Usually, but not always | 53%       | 8 |

Answered 15 Skipped 479



#### Q 94) If there is not sufficient parking at your building for guests, where do guests park?

| Answer Choices          | Responses |    |
|-------------------------|-----------|----|
| City owned parking ramp | 0%        | 0  |
| Private lot             | 0%        | 0  |
| On-street parking       | 100%      | 10 |
| Other (please specify)  | 0%        | 0  |

Answered 10 Skipped 484



#### Q 95) Is on-street parking available near your residence?

| <b>Answer Choices</b> | Responses |