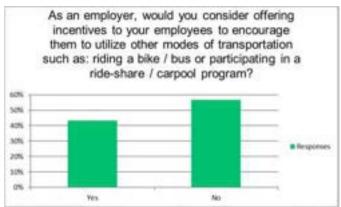

les tax?                                                      |  |
| 16  | Employees using public parking ramps should pay for it. Enforcement of abusers get ticketed.                                                       |  |
| 17  | Tax downtown businesses who benefit from it.                                                                                                       |  |



Q 16) As an employer, would you consider offering incentives to your employees to encourage them to utilize other modes of transportation such as: riding a bike / bus, participating in a ride-share / carpool program?

| Answer Choices | Responses |    |
|----------------|-----------|----|
| Yes            | 43%       | 19 |
| No             | 57%       | 25 |
|                | nswered   | 44 |

Skipped





|    | 0%                                                                                                                                              |  |  |
|----|-------------------------------------------------------------------------------------------------------------------------------------------------|--|--|
|    | Yes No                                                                                                                                          |  |  |
|    |                                                                                                                                                 |  |  |
|    | What kind of incentives have you considered? If you have implemented an incentive program, please tell us how it works and if                   |  |  |
|