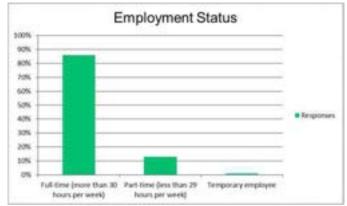

|
| 54747 | Elk Creek WI     | 1     |
| 55125 | St. Paul MN      | 1     |
| 55921 | Caledonia MN     | 4     |
| 55922 | Canton MN        | 1     |
| 55925 | Dakota MN        | 3     |
| 55927 | Dodge Center MN  | 1     |
| 55941 | Hokah MN         | 3     |
| 55943 | Houston MN       | 6     |
| 55947 | La Crescent MN   | 26    |
| 55972 | St. Charles MN   | 1     |
| 55987 | Winona MN        | 6     |
| 56401 | Brainerd MN      | 1     |

#### Q 2) Employment Status

| Answer Choices                          | Respo | nses |
|-----------------------------------------|-------|------|
| Full-time (more than 30 hours per week) | 86%   | 343  |
| Part-time (less than 29 hours per week) | 13%   | 52   |
| Temporary employee                      | 1%    | 4    |

Answered 399 Skipped 0



#### Q 3) How do you get to your place of work in Downtown La Crosse the majority of the time?

| Answer Choices                | Responses |     |  |
|-------------------------------|-----------|-----|--|
| Drive and park my own vehicle | 94%       | 377 |  |
| Ride with friend or relative  | 3%        | 10  |  |
| Bus / public transportation   | 1%        | 2   |  |
| Ride bicycle                  | 1%        | 5   |  |
| Dropped off / rideshare       | 0%        | 1   |  |
| Walk                          | 1%        | 4   |  |
| Motorcycle / scooter / moped  | 0%        | 0   |  |
| Uber / Lyft / etc.            | 0%        | 0   |  |
| Other (please specify)        |           | 7   |  |
| Α                             | nswered   | 399 |  |



|   | Other (please specify)