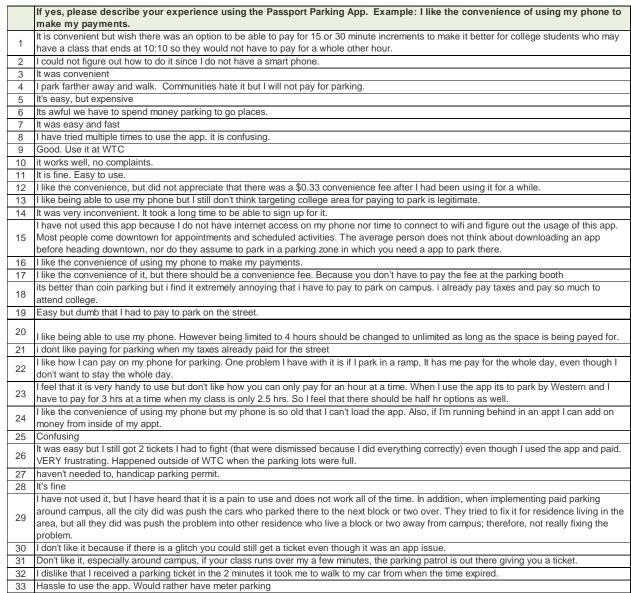

--------------------------------------------------------------------------------------------|-----------|-----|
| Yes                                                                                                                                            | 28%       | 161 |
| No                                                                                                                                             | 72%       | 415 |
| If yes, please describe your experience using the Passport Parking App. Example: I like the convenience of using my phone to make my payments. |           | 150 |
|                                                                                                                                                |           |     |

Answered 576 Skipped 89





|     | If yes, please describe your experience using the Passport Parking App. Example: I like the convenience of using my phone to