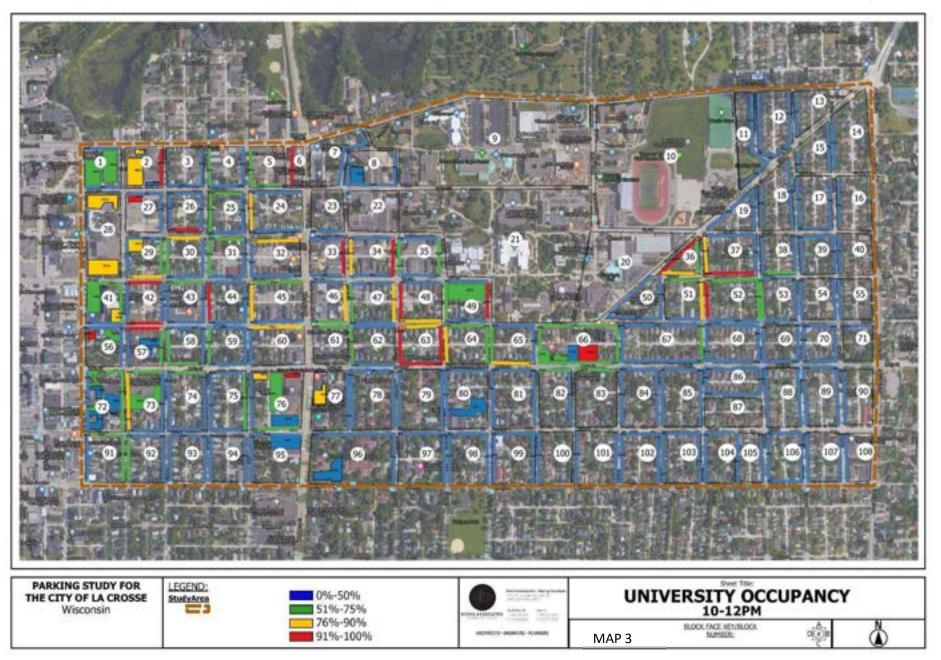

# **On-Street Parking Counts**

For the on-street spaces, the observations included 1,113 $\pm$  of the 1,331 total on-street spaces which means that 84 percent of the on-street supply was observed. This data demonstrated by **Figure DT-1** on the following page shows that at peak time (12:00 noon - 2:00 pm) that 45 percent of the on-street parking supply was occupied.