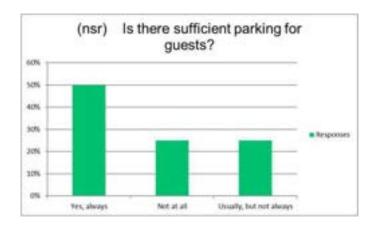

| 1         |  |
|                | Answered | 5         |  |
|                | Skipped  | 489       |  |





#### Q 106) Due to the insufficient parking available for residents, where else do you park?

| Answer Choices          | Responses |   |
|-------------------------|-----------|---|
| Privately owned lot     | 0%        | 0 |
| City owned parking deck | 0%        | 0 |
| On-street space         | 100%      | 1 |
| Other (please specify)  | 0%        | 0 |

Answered 1 Skipped 493



### Q 107) Is there sufficient parking for guests?

| Answer Choices          | Responses |   |
|-------------------------|-----------|---|
| Yes, always             | 50%       | 2 |
| Not at all              | 25%       | 1 |
| Usually, but not always | 25%       | 1 |

Answered 4 Skipped 490



#### Q 108) Due to insufficient parking at your building for guests, where do guests park?

| Answer Choices          | Responses |   |
|-------------------------|-----------|---|
| City owned parking ramp | 0%        | 0 |
| Private lot             | 0%        | 0 |
| On-street space         | 100%      | 3 |
| Other (please specify)  | 0%        | 0 |

Answered 3 Skipped 491



Q 109) Is on-street parking available near your residence?

| <b>Answer Choices</b> | Responses |   |
|-----------------------|-----------|---|
| Yes                   | 100%      | 2 |
| No                    | 0%        | 0 |

Answered 2 Skipped 492



Q 110) Is the on-street parking being used by other than neighborhood residents? (For example: shoppers, commuters, employees parking in the neighborhood.)

| <