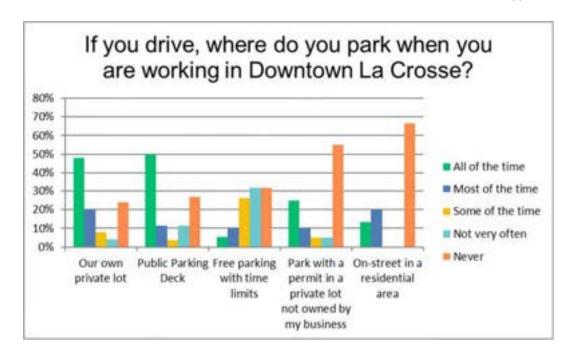

| 5 | 8%               | 2 | 4%             | 1 | 24%   | 6  | 25    |
| Public Parking Deck                                          | 50%             | 13 | 12%              | 3 | 4%               | 1 | 12%            | 3 | 27%   | 7  | 26    |
| Free parking with time limits                                | 5%              | 1  | 11%              | 2 | 26%              | 5 | 32%            | 6 | 32%   | 6  | 19    |
| Park with a permit in a private lot not owned by my business | 25%             | 5  | 10%              | 2 | 5%               | 1 | 5%             | 1 | 55%   | 11 | 20    |
| On-street in a residential area                              | 13%             | 2  | 20%              | 3 | 0%               | 0 | 0%             | 0 | 67%   | 10 | 15    |

Answered 45 Skipped 6



#### Q 8) How many employees do you have?

| Answer Choices                 | Respor | ises |
|--------------------------------|--------|------|
| Number of full time employees? | 88%    | 42   |
| Number of part time employees? | 94%    | 45   |

Answered 48 Skipped 3



| Number of employees: |            |           |  |  |  |
|----------------------|------------|-----------|--|--|--|
|                      | full time  | part time |  |  |  |
| 1                    |            | 1         |  |  |  |
| 2                    | 1 (myself) | 5         |  |  |  |
| 3                    | 8          | 8         |  |  |  |
| 4                    | 0          | 0         |  |  |  |
| 5                    | 4          | 40+       |  |  |  |
| 6                    | 1          | 0         |  |