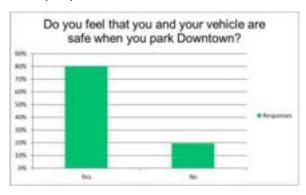

|
| 27 | Again, poorly worded. If I am running in and out errands I want to be within one block. If I am staying hours for dining and entertainment I am   |
| 21 | willing to be more than 2 blocks away.                                                                                                            |
| 28 | I need handicap parking so search until I find it. I go home if I can't find it.                                                                  |



#### Q 12) Do you feel you and your vehicle are safe when you park Downtown?

| Answer Choices          | Respor | ises |
|-------------------------|--------|------|
| Yes                     | 80%    | 462  |
| No                      | 19%    | 112  |
| If "No", please explain |        | 100  |

Answered 576 Skipped 89



#### If "No", please explain

- 1 Lots of dark areas and questionable individuals
- The roads are narrow, there are pot holes that people try to dodge. I worry that someone will side swipe my car if I park on the street. The parking spaces in the ramps are narrow and hard to get into and out of. Most people do not park between the lines. It is really annoying when trying to park in the ramps and the majority of the spaces are reserved.
- I don't trust my vehicle parked anywhere downtown. I don't have much choice though, so I lock all my doors and make sure my windows are completely shut. Some people are sketchy and I don't trust anyone meandering downtown not to attempt breaking into my vehicle.
- Parking on the street has it's normal risks, and parking in the ramps can sometimes seem co