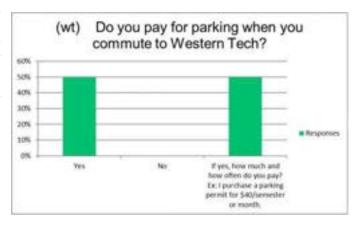

after a stated length of time (2 - 3 hours)?

| Answer Choices | Responses |   |  |
|----------------|-----------|---|--|
| Yes            | 0%        | 0 |  |
| No             | 100%      | 4 |  |

Answered 4 Skipped 490



# Q 130) Do you pay for parking when you commute to Western Tech?

| Answer Choices                           | Choices Responses |   |
|------------------------------------------|-------------------|---|
| Yes                                      | 50%               | 2 |
| No                                       | 0%                | 0 |
| If yes, how much and how often do you    |                   |   |
| pay? Ex: I purchase a parking permit for |                   |   |
| \$40/semester or month.                  | 50%               | 2 |

Answered 4 Skipped 490



| If yes | how | much | and | how | often | do | you | pay? |
|--------|-----|------|-----|-----|-------|----|-----|------|
|--------|-----|------|-----|-----|-------|----|-----|------|

<sup>1</sup> I purchase a permit, \$75 for the year

Parking permit of \$50 per year gets me the ramp and far lots. When they are full, or I am lazy, I use the app.



# Gundersen / Mayo Properties (g)

Q 131) How do you commute to Gundersen Medical Center or La Crosse Emergency / Urgent Care?

| Answer Choices                | Responses |    |  |
|-------------------------------|-----------|----|--|
| Drive and park my own vehicle | 63%       | 10 |  |
| Ride with a friend or carpool | 6%        | 1  |  |
| Bus / public transportation   | 0%        | 0  |  |
| Bike                          | 6%        |