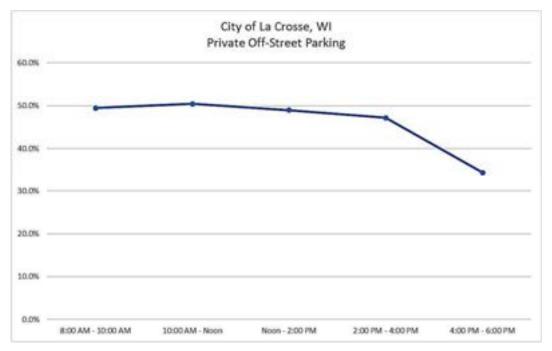

ff or vehicles or for visitors to City Hall.

As illustrated in **Figure DT-5** below, the proportion of private off-street spaces occupied within downtown La Crosse at 50 percent is only slightly higher than the public portion which peaked at about 43 percent of the observed spaces occupied. Both the public off-street and private off-street spaces showed a relatively sharp drop in parking utilization between 4:00 pm and 6:00 pm. Of course, some private parking areas will experience significantly higher occupancies above the 50 percent overall occupancy rate, shown by the chart which could mean patrons or staff of these businesses or locations may instead choose to use public on or off-street parking. However, the occupancy rates for this type of parking shows that capacity is available.



Figure DT-5 Private Off-Street Parking

**Table DT-6** on the following page shows the results of the occupancy counts conducted of the private off-street parking locations.



# **Table DT-6** Private Off-Street Parking Occupancy Results

| Block | Description                                               |          |         |           | 8:00 AM  | 10:00 AM        | 10:00 A  | M - Noon       | Noon -       | Noon - 2:00 PM |          | 2:00 PM - 4:00 PM |          | - 6:00 PM      |
|-------|-----------------------------------------------------------|----------|---------|-----------|----------|-----------------|----------|----------------|--------------|----------------|----------|-------------------|----------|----------------|
| DIOCK | Description