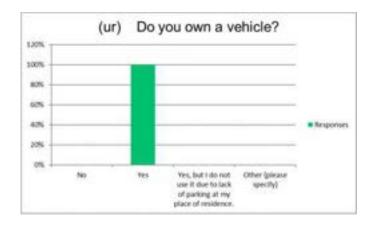

pped 478



#### Q 74) Do you own a vehicle?

| Answer Choices                                                            | Respon   | Responses |  |
|---------------------------------------------------------------------------|----------|-----------|--|
| No                                                                        | 0%       | 0         |  |
| Yes                                                                       | 100%     | 15        |  |
| Yes, but I do not use it due to lack of parking at my place of residence. | 0%       | 0         |  |
| Other (please specify)                                                    | 0%       | 0         |  |
|                                                                           | Answered | 15        |  |

Answered 15 Skipped 479



#### Q 75) Does your place of residence provide a designated parking space for you as a renter?

Skipped 480

| Answer Choices Respon                                 |      | ises |
|-------------------------------------------------------|------|------|
| Yes, I have an assigned space, in a parking lot       | 71%  | 10   |
| owned by my residential building.                     |      |      |
| I can park in any space within the private lot        | 14%  | 2    |
| owned by my residential building.                     | 1170 | _    |
| My place of residence does not have a private lot, I  | 14%  | 2    |
| park on-street.                                       | 1470 | _    |
| My place of residence does not have a private lot, I  | 0%   | 0    |
| park some place other than on-street.