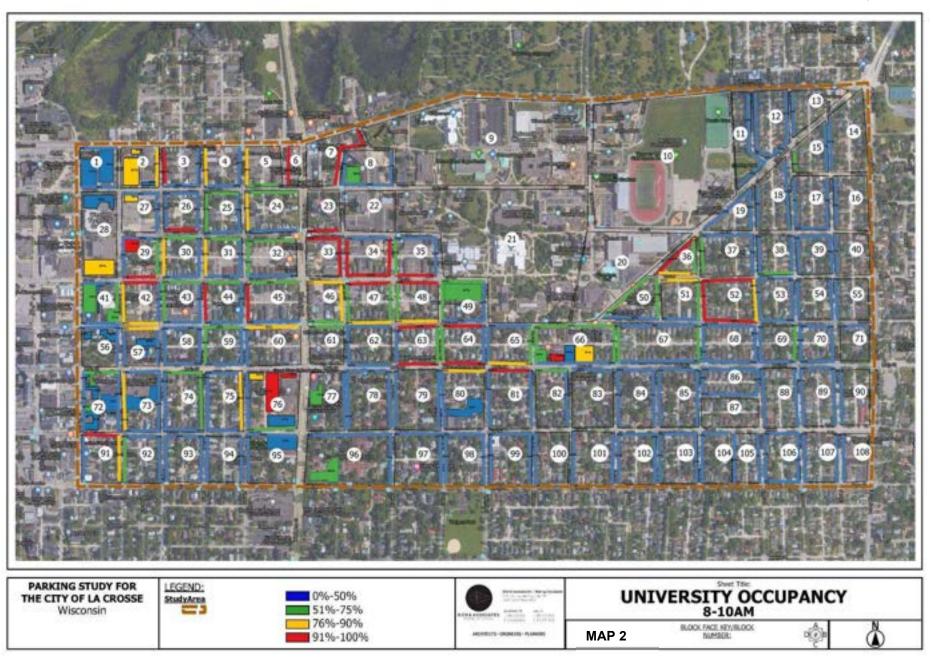

# **On-Street Parking Counts**

For the on-street spaces, the observations included 1,113 $\pm$  of the 1,331 total on-street spaces which means that 84 percent of the on-street supply was observed. This data demonstrated by **Figure DT-1** on the following page shows that at peak time (12:00 noon - 2:00 pm) that 45 percent of the on-street parking supply was occupied.

Figure DT-1 On-Street Occupancy – March 9<sup>th</sup> & 10<sup>th</sup>, 2020

**Table DT-3** on the following page shows the results of the on-street occupancy counts.

Table DT-3- Downtown On-Street Occupancy