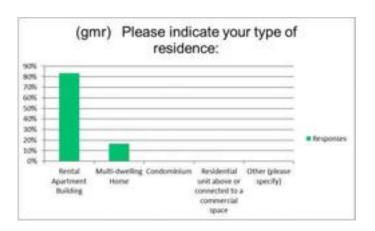

3  |
| Gundersen Medical Center or La Crosse | 10%       | 4  |
| Emergency / Urgent Care Mayo Clinic   | 5%        | 2  |
| I am not associated with any of these | 370       |    |
| institutions                          | 73%       | 29 |

Answered 40 Skipped 454



# Gund Mayo Resident – Renter (gmr)

#### Q 45) Please indicate your type of residence:

| Answer Choices                  | Respor | ises |
|---------------------------------|--------|------|
| Rental Apartment Building       | 83%    | 10   |
| Multi-dwelling Home             | 17%    | 2    |
| Condominium                     | 0%     | 0    |
| Residential unit above or       | 0%     | 0    |
| connected to a commercial space |        | U    |
| Other (please specify)          | 0%     | 0    |

Answered 12 Skipped 482



#### Q 46) Do you own a vehicle?

| Answer Choices                                                            | Responses |    |
|---------------------------------------------------------------------------|-----------|----|
| No                                                                        | 8%        | 1  |
| Yes                                                                       | 92%       | 11 |
| Yes, but I do not use it due to lack of parking at my place of residence. | 0%        | 0  |
| Other (please specify)                                                    | 0%        | 0  |

Answered 12 Skipped 482



#### Q 47) Does your place of residence provide a designated parking space for you as a renter?

| Answer Choices