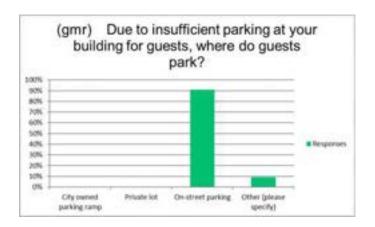

parking for guests?

| Answer Choices          | Choices Responses |   |
|-------------------------|-------------------|---|
| Yes, always             | 14%               | 1 |
| Not at all              | 14%               | 1 |
| Usually, but not always | 71%               | 5 |

Answered 7 Skipped 487



#### Q 53) Due to insufficient parking at your building for guests, where do guests park?

| Answer Choices          | Responses |    |
|-------------------------|-----------|----|
| City owned parking ramp | 0%        | 0  |
| Private lot             | 0%        | 0  |
| On-street parking       | 91%       | 10 |
| Other (please specify)  | 9%        | 1  |

|   | Other (please specify)             |
|---|------------------------------------|
| 1 | There is some parking bt not a lot |



#### Q 54) Is on-street parking available near your residence?

| <b>Answer Choices</b> | Responses |   |
|-----------------------|-----------|---|
| Yes                   | 0%        | 0 |
| No                    | 100%      | 2 |

Answered 2 Skipped 492



Q 55) Is the on-street parking being used by other than neighborhood residents? (For example: shoppers, commuters, employees parking in the neighborhood.)

| <b>Answer Choices</b> | Responses |   |
|-----------------------|-----------|---|
| Yes                   | 58%       | 7 |
| No                    | 42%       | 5 |

Answered 12 Skipped 482



Q 56) Have you ever used or tried to use the City of La Crosse website to obtain information regarding parking?

| <b>Answer Choices</b> | Responses |   |
|-----------------------|-------