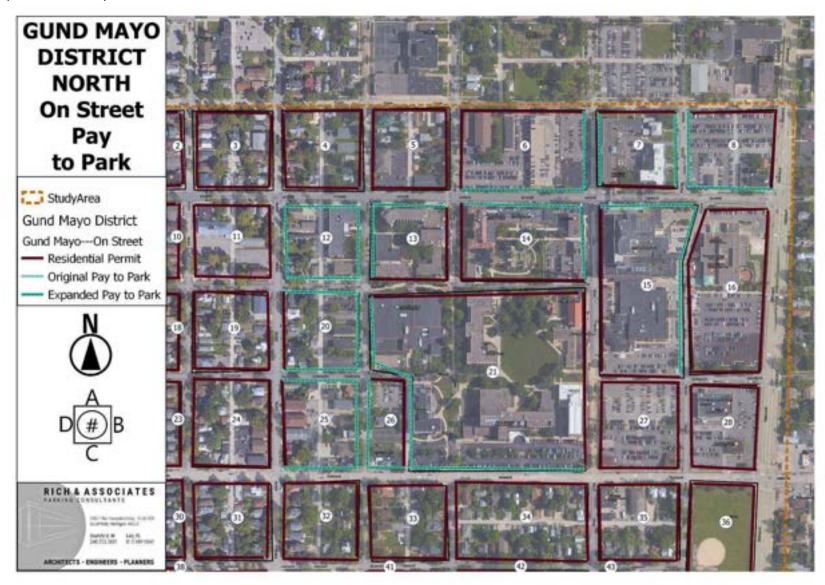

- 7) Expand the Passport® pay-to-park zones in the Gund-Mayo and University Districts
- 8) Expand residential parking permit areas
- 9) Allow monthly ramp permit holders to park in any ramp
- 10) Reserve 1<sup>st</sup> floor of ramps for transient parking
- 11) Implement employee parking permit system to be used in the ramps
- 12) Address deficiencies in barrier free parking
- 13) Change parking citations to graduated fee schedule
- 14) Implement a Safe Park program
- 15) Limit on-street parking within the downtown boundaries to two-hours for any given day with no re-parking (shuffling) to any street in the Downtown area
- 16) Add Loading Zones that can be also used by ride-share services
- 17) Change one-hour on-street parking in the Northside District to two-hour limit
- 18) Maintain alternate side parking regulations
- 19) Terminate the disadvantageous parking lease agreement between the City and a private entity for the lot at the corner of King and Front Streets and convert the restricted parking lot into a public paid parking lot
- 20) Implement option for automatic payment of monthly parking fees (EFT)
- 21) Allow neighborhoods to participate in Parking Benefit Districts (PBD)
- 22) Expand bicycle parking options
- 23) Demarcate on-street parking spaces with painted stripes. Annually review condition of all onstreet, ramp stalls, no-parking and loading zones and repaint as necessary
- 24) Review revenue and expense needs to cover expense increases
- 25) In the future, consider paid on-street parking
- 26) Improve garage lighting
- 27) Improve communication to public
- 28) Update the website
- 29) Work with MTU to promote/market alternative transportation
- 30) Promote Cycling in La Crosse