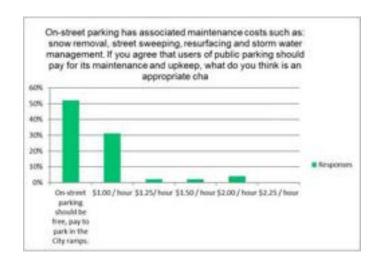

rfacing and storm water management. If you agree that users of public parking should pay for its maintenance and upkeep, what do you think is an appropriate charge for ON-STREET parking?

| Answer Choices           | Responses |    |  |
|--------------------------|-----------|----|--|
| On-street parking should |           |    |  |
| be free, pay to park in  | 52%       | 25 |  |
| the City ramps.          |           |    |  |
| \$1.00 / hour            | 31%       | 15 |  |
| \$1.25/ hour             | 2%        | 1  |  |
| \$1.50 / hour            | 2%        | 1  |  |
| \$2.00 / hour            | 4%        | 2  |  |
| \$2.25 / hour            | 0%        | 0  |  |
| Other (please specify)   |           | 16 |  |
| Angward                  |           | 40 |  |

Answered 48 Skipped 3



|     | Other (please specify)                                                                                                                               |
|-----|------------------------------------------------------------------------------------------------------------------------------------------------------|
| 1   | leave as is. 3 hours /day and nights and weekends free in ramps. Just make better signage. My customers never have any idea that it's free           |
| _ ' | for 3 hours and on nights and weekends                                                                                                               |
|     | On street parking is uncovered and typically more at risk for getting a ticket, exposing your vehicle to damage and is for transient customers       |
|