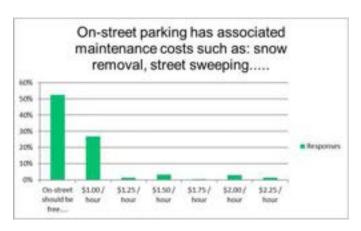

rm water management. If you agree that users of public parking should pay for its maintenance and upkeep, what do you think is an appropriate charge for ON-STREET parking?

| Answer Choices                | Responses |     |
|-------------------------------|-----------|-----|
| On-street should be free, pay | 53%       | 291 |
| to park in the City ramps.    | 0070      | 1   |
| \$1.00 / hour                 | 27%       | 148 |
| \$1.25 / hour                 | 1%        | 8   |
| \$1.50 / hour                 | 3%        | 18  |
| \$1.75 / hour                 | 0%        | 2   |
| \$2.00 / hour                 | 3%        | 17  |
| \$2.25 / hour                 | 1%        | 8   |
| Other (please specify)        |           | 88  |
| Answered                      |           |     |





|   | Other (please specify)                                                                                                                       |
|---|----------------------------------------------------------------------------------------------------------------------------------------------|
| 1 | Not really sure either.                                                                                                                      |
| 2 | Taxes in La Crosse are very high                                                                                                             |
| 3 | Parking should be free on and off street. Paying for parking sucks when I'm already on a budget. Screw that.                                 |
| 4 | This should be a service of the city to keep th