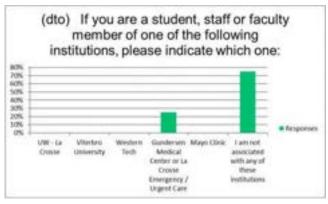

utions, please indicate which one:

| Answer Choices Resp                                           |         | ses |
|---------------------------------------------------------------|---------|-----|
| UW - La Crosse                                                | 0%      | 0   |
| Viterbro University                                           | 0%      | 0   |
| Western Tech                                                  | 0%      | 0   |
| Gundersen Medical Center or La Crosse Emergency / Urgent Care | 25%     | 3   |
| Mayo Clinic                                                   | 0%      | 0   |
| I am not associated with any of these institutions            | 75%     | 9   |
| Δ                                                             | nswered | 12  |

Answered 12 Skipped 482



## Downtown Resident – Renter (dtr)

#### Q 17) Please indicate your type of residence:

| Answer Choices                           | Responses |    |
|------------------------------------------|-----------|----|
| Rental apartment building                | 61%       | 20 |
| Residential unit above or connected to a |           |    |
| commercial space                         | 33%       | 11 |
| Condominium                              | 3%        | 1  |
| Other (please specify)                   | 3%        | 1  |

Answered 33 Skipped 461

|   | Other (please specify) |
|---|------------------------|
| 1 | Duplex                 |



#### Q 18) Do you own a vehicle?

| Answer Choices                                                            | Responses |    |
|-----------------------