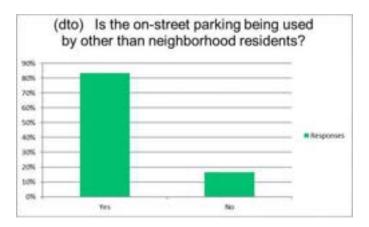

The University and Gund-Mayo districts are home to several educational institutions and medical facilities. When larger institutions such as these cannot provide for their student, staff or visitor parking needs it has the potential to create a negative impact on the surrounding residential neighborhoods as these unaccommodated parking patrons seek to use on-street parking. When this happens, the residents may not be able to park in front of their homes as they are "pushed out" by this competing activity. Therefore, one intent of this analysis is an assessment as to how the on-street parking is being used in these areas. While the on-street pay-to-park pilot program in the vicinity of UWL has met with some success, it has also shown that some patrons will simply move to adjacent free-parking streets as the pay-to-park streets closer to campus were utilized at a lower rate than "free" streets further away. While the revenue needs of the parking system are one reason for such a program, another purpose is ensuring access for the residents.