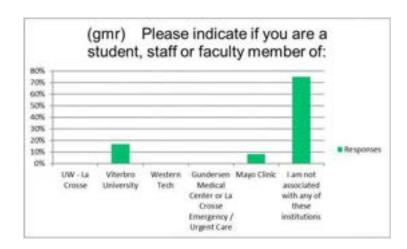

use (1109 etc)

#### Q 59) Please indicate if you are a student, staff or faculty member of:

| Answer Choices                                                   | Responses |   |
|------------------------------------------------------------------|-----------|---|
| UW - La Crosse                                                   | 0%        | 0 |
| Viterbro University                                              | 17%       | 2 |
| Western Tech                                                     | 0%        | 0 |
| Gundersen Medical Center or La<br>Crosse Emergency / Urgent Care | 0%        | 0 |
| Mayo Clinic                                                      | 8%        | 1 |
| I am not associated with any of these institutions               | 75%       | 9 |

Answered 12 Skipped 482



# University District - Resident Responses

#### Q 60) I am a:

| Answer Choices                       | Respon | ses |
|--------------------------------------|--------|-----|
| Homeowner in the University District | 84%    | 89  |
| Renter in the University District    | 16%    | 17  |

Answered 106 Skipped 388



# University Resident – Homeowner (uo)

#### Q 61) Please indicate your type of residence:

| Answer Choices         | Responses |    |
|------------------------|-----------|----|
| Single dwelling house  | 99%       | 87 |
| Multi-unit dwelling    | 1%        | 1  |
| Condominium            | 0%        | 0  |
| Other (please specify) | 0%        | 0  |

Answered 88 Skipped 406



#### Q 62) Do you own a vehicle?

| Answer Choices