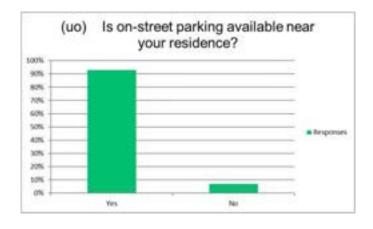

ient parking at your building for guests, where do guests park?

| Answer Choices          | Responses |    |
|-------------------------|-----------|----|
| City owned parking ramp | 0%        | 0  |
| Private lot             | 3%        | 2  |
| On-street parking       | 95%       | 56 |
| Other (please specify)  |           | 1  |

**PARK**LaCrosse

Answered 59 Skipped 435

| I |   | Other (please specify)                          |  |
|---|---|-------------------------------------------------|--|
|   | 1 | They could use the alley to park in my backyard |  |



Q 67) Is on-street parking available near your residence?

| Answer Choices | Responses |    |
|----------------|-----------|----|
| Yes            | 93%       | 79 |
| No             | 7%        | 6  |

Answered 85 Skipped 409



Q 68) Is the on-street parking being used by other than neighborhood residents? (For example: shoppers, commuters, employees parking in the neighborhood.)

| <b>Answer Choices</b> | Responses |    |
|-----------------------|-----------|----|
| Yes                   | 56%       | 48 |
| No                    | 44%       | 37 |

Answered 85 Skipped 409



# Q 69) Have you ever used or tried to use the City of La Crosse website to obtain information regarding parking?

| <b>Answer Choices</b> | Responses |    |
|-----------------------|-----------|----|
| Yes                   | 30%       | 25 |
| No                    | 70%       | 59 |

Answered 84 Skipped 410



#### Q 70) Do you feel the appropriate information was provided?

| <b>Answer Choices</b> | Responses |    |
|-----------------