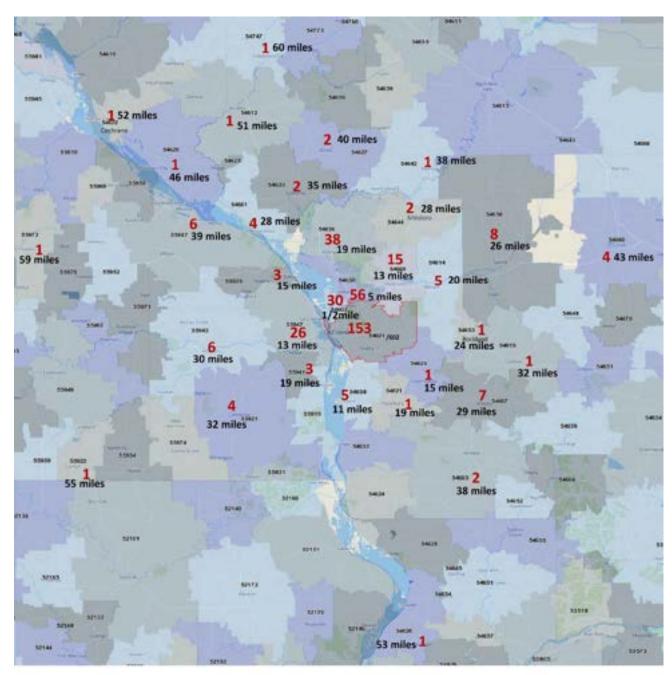

| Parking Utilization Analysis              | 4   |
|-------------------------------------------|-----|
| On-Street Parking Counts                  | 4   |
| Figure NS-1 On-Street Parking Occupancy   | 5   |
| Table NS-4 On-Street Parking by Block     | 5   |
| Map 2 Parking Occupancy 8:00 AM-10:00 AM  |     |
| Map 3 Parking Occupancy 10:00 AM-12:00 PM |     |
| Map 4 Parking Occupancy 12:00 PM-2:00 PM  | 8   |
| Map 5 Parking Occupancy 2:00 PM-4:00 PM   | 9   |
| Map 6 Parking Occupancy 4:00 PM-6:00 PM   | 10  |
| Parking Conditions                        | 11  |
| Land Use                                  | 11  |
| Table NS-5 Land Use                       |     |
| Table NS-6 Land Use Summary by Block      | 12  |
| Parking Demand                            | 12  |
| Stakeholder/Open House Comments           | 13  |
| Section E: SURVEY RESPONSES               |     |
| Community Outreach                        | 1   |
| Map S1 Employee Zip Code for Residence    | 2   |
| Map S2 Visitor Zip Code for Residence     | 3   |
| Downtown District                         |     |
| Business Owners Survey Results            | 4   |
| Employee Survey Results                   | 19  |
| Customer/Visitor Survey Results           | 48  |
| Resident Survey Results                   | 85  |
| General Questions – for all Respondents   | 85  |
| Resident Responses                        | 90  |
| Resident – Homeowner Responses            | 90  |
| Resident – Renter Responses               | 94  |
| Gund-Mayo District                        |     |
| Resident Responses                        | 101 |
| Resident Homeowner Responses              | 101 |
| Resident - Renter Responses               | 105 |
| University District                       |     |
| University Responses                      | 111 |
| Resident Homeowner Responses              | 111 |
| Resident – Renter Responses               | 115 |