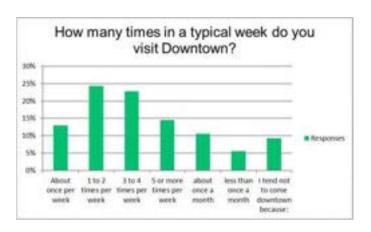

25% | 130 | 23% | 115 | 34% | 175 | 510   | 2.74                |  |

Answered 660 Skipped 5





## Q 4) How many times in a typical week do you visit Downtown?

| Answer Choices                       | Responses |     |  |  |  |
|--------------------------------------|-----------|-----|--|--|--|
| About once per week                  | 13%       | 86  |  |  |  |
| 1 to 2 times per week                | 24%       | 161 |  |  |  |
| 3 to 4 times per week                | 23%       | 151 |  |  |  |
| 5 or more times per week             | 15%       | 96  |  |  |  |
| about once a month                   | 11%       | 70  |  |  |  |
| less than once a month               | 6%        | 37  |  |  |  |
| I tend not to come downtown because: | 9%        | 61  |  |  |  |

Answered 662 Skipped 3



|    | I tend not to come downtown because:                                                                                                              |
|----|---------------------------------------------------------------------------------------------------------------------------------------------------|
| 1  | I don't need toor have time to.                                                                                                                   |
| 2  | During the day there usually isn't any business I need to do downtown that I can't do elsewhere and parking is usually an issue. During the       |
|    | night time hours too many violent crimes take place.                                                                                              |
| 3  | I rather not be