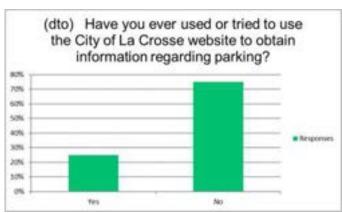

ghborhood residents? (For example: shoppers, commuters, students or employees parking in the neighborhood)

| Answer Choices | Responses |    |
|----------------|-----------|----|
| Yes            | 83%       | 10 |
| No             | 17%       | 2  |

Answered 12 Skipped 482

|   |   | Other (please specify)             |  |
|---|---|------------------------------------|--|
| 1 | 4 | Haven't had any guests because of  |  |
|   | ı | insufficient parking where I live. |  |



Q 13) Have you ever used or tried to use the City of La Crosse website to obtain information regarding parking?

| Answer Choices | Responses |    |
|----------------|-----------|----|
| Yes            | 25%       | 3  |
| No             | 75%       | 9  |
| Answered       |           | 12 |

Answered 12 Skipped 482



Q 14) Do you feel the appropriate information was provided?

| Answer Choices | ces Responses |   |
|----------------|---------------|---|
| Yes            | 0%            | 0 |
| No             | 100%          | 3 |

Answered 3 Skipped 491



#### Q 15) What content would you suggest be added or changed?

Answered 1 Skipped 493

|   | Responses     |
|---|---------------|
| 1 | Don't recall. |

# Q 16) If you are a student, staff or faculty member of one of the following institutions, please indicate which one:

| Answer Choices Resp                                           |         | ses |
|---------------------------------------------------------------|---------|-----|
| UW - La Crosse                                                | 0%      | 0   |
| Viterbro University