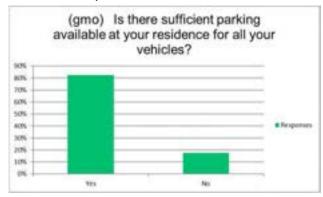

ence has parking space on my property.                                                 | 83%       | 33 |
| Parking is shared with other residents (condos/multi-unit) but restricted to the property dwellers. | 8%        | 3  |
| No, there is not any parking associated with my property.                                           | 10%       | 4  |
| If yes, please specify how many spaces:                                                             |           | 13 |

Answered 40 Skipped 454





#### Q 36) Is there sufficient parking available at your residence for all your vehicles?

| Answer Choices | swer Choices Respon |    |
|----------------|---------------------|----|
| Yes            | 83%                 | 33 |
| No             | 18%                 | 7  |

Answered 40 Skipped 454



#### Q 37) Is there sufficient parking for guests?

| Answer Choices          | Responses |    |
|-------------------------|-----------|----|
| Yes, always             | 52%       | 17 |
| Not at all              | 6%        | 2  |
| Usually, but not always | 42%       | 14 |

Answered 33 Skipped 461



#### Q 38) If there is not sufficient parking for guests, where do guests park?

| Answer Choices          | Responses |    |
|-------------------------|-----------|----|
| City owned parking ramp | 0%        | 0  |
| Private Lot             | 0%        | 0  |
| On-street space         | 100%      | 22 |
| Other (please specify)  |           | 1  |

Answered 22 Skipped 472

|   |                                                       | Other (please specify)