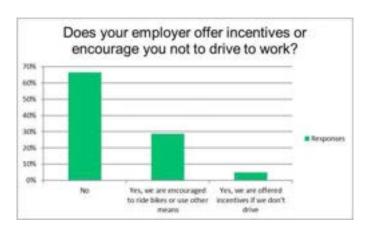

This leads to one of the key recommendations that employees should be discouraged and or prevented through changes in policies from parking on-street in the Downtown district as they are currently doing. However, it requires providing sufficient cost-effective alternatives for employee parking while still satisfying the economic requirement of the parking system.