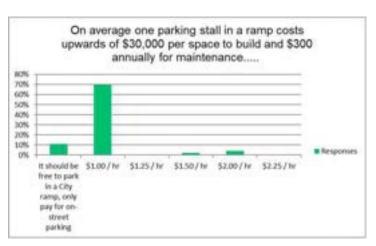

build and \$300 annually for maintenance. If you agree that users of public parking should pay for its maintenance and upkeep, what do you think is an appropriate charge for OFF-STREET parking?

| Answer Choices                       | Responses |    |
|--------------------------------------|-----------|----|
| It should be free to park in a City  | 11%       | 5  |
| ramp, only pay for on-street parking | 11/0      | 5  |
| \$1.00 / hour                        | 70%       | 32 |
| \$1.25 / hour                        | 0%        | 0  |
| \$1.50 / hour                        | 2%        | 1  |
| \$2.00 / hour                        | 4%        | 2  |
| \$2.25 / hour                        | 0%        | 0  |
| Other (please specify)               |           | 13 |

Answered 46 Skipped 5



|    | Other (please specify)                                                                                                                                                                                                                                                                             |
|----|----------------------------------------------------------------------------------------------------------------------------------------------------------------------------------------------------------------------------------------------------------------------------------------------------|
| 1  | I do think there is an added benefit for covered ramp parking - if you walk out to your car after a 6 inch snowfall you can drive away dry and happy :) I don't know if \$1 per hour is what I