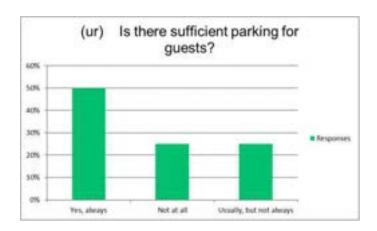

--------------------------------------------------------------|
| 1 | Sometimes I have to either park on the incorrect                                                     |
|   | side of the street, even though I know I will get a                                                  |
|   | side of the street, even though I know I will get a ticket, or I have to park several blocks from my |
|   | residence.                                                                                           |



#### Q 80) Is there sufficient parking for guests?

| Answer Choices          | Responses |   |
|-------------------------|-----------|---|
| Yes, always             | 50%       | 4 |
| Not at all              | 25%       | 2 |
| Usually, but not always | 25%       | 2 |

Answered 8 Skipped 486



#### Q 81) Due to insufficient parking at your building for guests, where do guests park?

| Answer Choices          | Responses |   |
|-------------------------|-----------|---|
| City owned parking ramp | 0%        | 0 |
| Private lot             | 0%        | 0 |
| On-street space         | 100%      | 8 |
| Other (please specify)  | 0%        | 0 |

Answered 8 Skipped 486



### Q 82) Is on-street parking available near your residence?

| <b>Answer Choices</b> | Responses |   |
|-----------------------|-----------|---|
| Yes                   | 100%      | 4 |
| No                    | 0%        | 0 |

Answered 4 Skipped 490



Q 83) Is the on-street parking being used by other than neighborhood residents? (For example: shoppers, commuters, students, or employees parking in the neigh