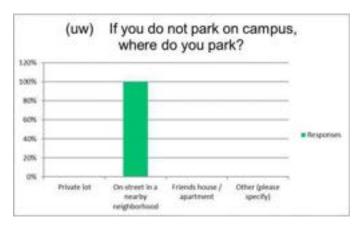

The University and Gund-Mayo districts are home to several educational institutions and medical facilities. When larger institutions such as these cannot provide for their student, staff or visitor parking needs it has the potential to create a negative impact on the surrounding residential neighborhoods as these unaccommodated parking patrons seek to use on-street parking. When this happens, the residents may not be able to park in front of their homes as they are "pushed out" by this competing activity. Therefore, one intent of this analysis is an assessment as to how the on-street parking is being used in these areas. While the on-street pay-to-park pilot program in the vicinity of UWL has met with some success, it has also shown that some patrons will simply move to adjacent free-parking streets as the pay-to-park streets closer to campus were utilized at a lower rate than "free" streets further away. While the revenue needs of the parking system are one reason for such a program, another purpose is ensuring access for the residents.