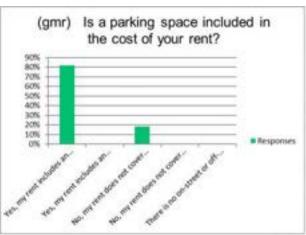

th my building.    | 82%     | 9    |
| Yes, my rent includes an ON-STREET            | 0%      | 0    |
| parking permit.                               | 0%      | U    |
| No, my rent does not cover the cost of an     | 18%     | 2    |
| OFF-STREET space, I pay a separate fee.       | 16%     |      |
| No, my rent does not cover the cost of an ON- |         |      |
| STREET parking permit, I purchase one         | 0%      | 0    |
| myself.                                       |         |      |
| There is no on-street or off-street parking   |         |      |
| associated with my place of residence; I park | 0%      | 0    |
| somewhere else.                               |         |      |
| Δ                                             | nswered | 11   |

nswered 11 Skipped 483



Q 49) How much and how often do you pay to park? Example: I purchase a monthly permit for \$50 to park on-street near my residence.

Answered 3 Skipped 491

| ſ |   | Responses                                              |
|---|---|--------------------------------------------------------|
|   | 4 | \$40 monthly for underground parking; parking lot free |
|   | 1 | that i also use                                        |
| ſ | 2 | \$40/month under our building                          |
| ſ | 3 | 0                                                      |

#### Q 50) Is there sufficient parking for all residents?

| <b>Answer Choices</b> | Responses |   |
|-----------------------|-----------|---|
| Yes                   | 58%       | 7 |
| No                    | 42%       | 5 |

Answered 1