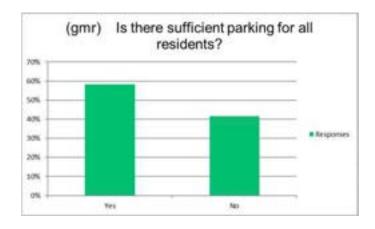

h and how often do you pay to park? Example: I purchase a monthly permit for \$50 to park on-street near my residence.

Answered 3 Skipped 491

| ſ |   | Responses                                              |
|---|---|--------------------------------------------------------|
|   | 4 | \$40 monthly for underground parking; parking lot free |
|   | 1 | that i also use                                        |
| ſ | 2 | \$40/month under our building                          |
| ſ | 3 | 0                                                      |

#### Q 50) Is there sufficient parking for all residents?

| <b>Answer Choices</b> | Responses |   |
|-----------------------|-----------|---|
| Yes                   | 58%       | 7 |
| No                    | 42%       | 5 |

Answered 12 Skipped 482



#### Q 51) Due to the insufficient parking available for all residents, where else do you park?

| Answer Choices          | Responses |   |
|-------------------------|-----------|---|
| Privately owned lot     | 0%        | 0 |
| City owned parking ramp | 0%        | 0 |
| On-street space         | 60%       | 3 |
| Other (please specify)  | 40%       | 2 |

Answered 5 Skipped 489

| Other (please specify) |                                         |
|------------------------|-----------------------------------------|
| 1                      | Side yard with alley access             |
| 2                      | I rent a spot in our building's garage. |



#### Q 52) Is there sufficient parking for guests?

| Answer Choices          | Choices Responses |   |
|-------------------------|--