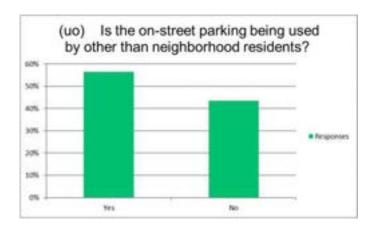

swered 59 Skipped 435

| I |   | Other (please specify)                          |  |
|---|---|-------------------------------------------------|--|
|   | 1 | They could use the alley to park in my backyard |  |



Q 67) Is on-street parking available near your residence?

| Answer Choices | Responses |    |
|----------------|-----------|----|
| Yes            | 93%       | 79 |
| No             | 7%        | 6  |

Answered 85 Skipped 409



Q 68) Is the on-street parking being used by other than neighborhood residents? (For example: shoppers, commuters, employees parking in the neighborhood.)

| <b>Answer Choices</b> | Responses |    |
|-----------------------|-----------|----|
| Yes                   | 56%       | 48 |
| No                    | 44%       | 37 |

Answered 85 Skipped 409



# Q 69) Have you ever used or tried to use the City of La Crosse website to obtain information regarding parking?

| <b>Answer Choices</b> | Responses |    |
|-----------------------|-----------|----|
| Yes                   | 30%       | 25 |
| No                    | 70%       | 59 |

Answered 84 Skipped 410



#### Q 70) Do you feel the appropriate information was provided?

| <b>Answer Choices</b> | Responses |    |
|-----------------------|-----------|----|
| Yes                   | 72%       | 18 |
| No                    | 28%       | 7  |

Answered 25 Skipped 469



## Q 71) What content would you suggest be added or changed?

Answered 6 Skipped 488

|   | Responses