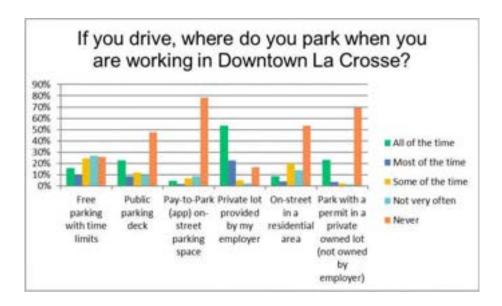

Analysis of the summary parking detail, as provided in *Table DT-2* above, shows 1,303 public off-street spaces are permitted (at a cost that ranges \$42.00 per month up to \$100 per month for a special reserved space) while just 62 on-street spaces are pay-to-park. The free on-street parking is limited to two hours. There are also 2,022 "regular" spaces within the parking garages that allow the first three hours of free parking after which it becomes \$1.00 per hour during the day but which all become free parking after 6:00 pm. The system requires that all patrons must register the license plate of their vehicle when parking which starts the clock on the three hours of free parking. Thus, someone moving from one location to another presumably does not start a fresh three hours. Combined between the permit, pay-to-park on-street spaces and "regular" spaces means that potentially 71 percent of the public spaces are paid but given the likelihood that many of the 2,022 "regular" spaces will have patrons parking for less than three hours and thus parking for free means that, in reality, the percentage of paid spaces is much lower.