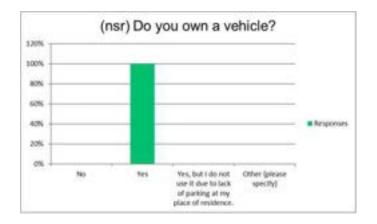

0    |
| Condominium                                              | 17%    | 1    |
| Other (please specify)                                   | 50%    | 3    |

Answered 6 Skipped 488



#### Q 102) Do you own a vehicle?

| Answer Choices Response                                                   |      | ises |
|---------------------------------------------------------------------------|------|------|
| No                                                                        | 0%   | 0    |
| Yes                                                                       | 100% | 6    |
| Yes, but I do not use it due to lack of parking at my place of residence. | 0%   | 0    |
| Other (please specify)                                                    | 0%   | 0    |

Answered 6 Skipped 488



#### Q 103) Does your place of residence provide a designated parking space for you as a renter?

| Answer Choices                                                                                                                                             | Respor | ises |
|------------------------------------------------------------------------------------------------------------------------------------------------------------|--------|------|
| Yes, I have an assigned space, in a parking lot owned by my residential building.                                                                          | 40%    | 2    |
| I can park in any space within the private lot owned by my residential building.                                                                           | 60%    | 3    |