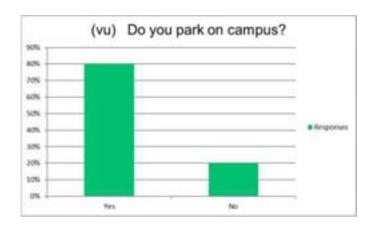

ty?

| Answer Choices                | Respor | ises |
|-------------------------------|--------|------|
| Drive and park my own vehicle | 83%    | 5    |
| Ride with a friend or carpool | 17%    | 1    |
| Bus / public transportation   | 0%     | 0    |
| Bike                          | 0%     | 0    |
| Walk                          | 0%     | 0    |
| Motorcycle / Scooter / Moped  | 0%     | 0    |
| Uber / Lyft / Etc.            | 0%     | 0    |
| Other (please specify)        | 0%     | 0    |

Answered 6 Skipped 488



## Q 122) Do you park on campus?

| <b>Answer Choices</b> | Respor | nses |
|-----------------------|--------|------|
| Yes                   | 80%    | 4    |
| No                    | 20%    | 1    |
|                       |        |      |

Answere 5 Skipped 489



#### Q 123) If you do not park on campus, where do you park?

| Answer Choices                     | Respor | ises |
|------------------------------------|--------|------|
| Private lot                        | 0%     | 0    |
| On-street in a nearby neighborhood | 100%   | 1    |
| Friends house / apartment          | 0%     | 0    |
| Other (please specify)             | 0%     | 0    |

Answered 1 Skipped 493



#### Q 124) Do you have to move your vehicle after a stated length of time (2-3 hours)?

| Answer Choices | Respor | ises |
|----------------|--------|------|
| Yes            | 20%    | 1    |
| No             | 80%    | 4    |

Answered 5 Skipped 489



#### Q 125) Do you pay for parking when you commute to the University?

| Answer Choices                   | Respor | ises