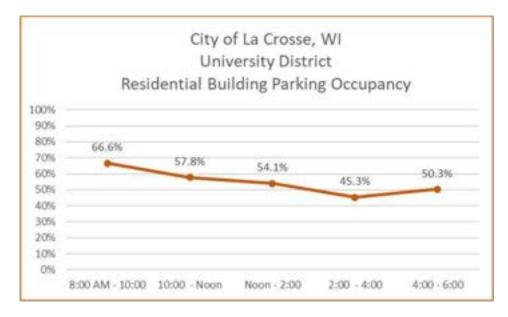

The University and Gund-Mayo districts are home to several educational institutions and medical facilities. When larger institutions such as these cannot provide for their student, staff or visitor parking needs it has the potential to create a negative impact on the surrounding residential neighborhoods as these unaccommodated parking patrons seek to use on-street parking. When this happens, the residents may not be able to park in front of their homes as they are "pushed out" by this competing activity. Therefore, one intent of this analysis is an assessment as to how the on-street parking is being used in these areas. While the on-street pay-to-park pilot program in the vicinity of UWL has met with some success, it has also shown that some patrons will simply move to adjacent free-parking streets as the pay-to-park streets closer to campus were utilized at a lower rate than "free" streets further away. While the revenue needs of the parking system are one reason for such a program, another purpose is ensuring access for the residents.