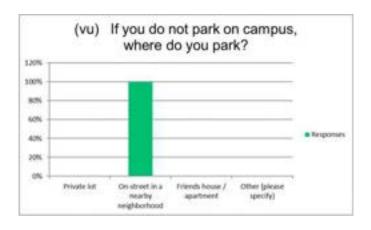

/ Etc.            | 0%     | 0    |
| Other (please specify)        | 0%     | 0    |

Answered 6 Skipped 488



## Q 122) Do you park on campus?

| <b>Answer Choices</b> | Respor | nses |
|-----------------------|--------|------|
| Yes                   | 80%    | 4    |
| No                    | 20%    | 1    |
|                       |        |      |

Answere 5 Skipped 489



#### Q 123) If you do not park on campus, where do you park?

| Answer Choices                     | Respor | ises |
|------------------------------------|--------|------|
| Private lot                        | 0%     | 0    |
| On-street in a nearby neighborhood | 100%   | 1    |
| Friends house / apartment          | 0%     | 0    |
| Other (please specify)             | 0%     | 0    |

Answered 1 Skipped 493



#### Q 124) Do you have to move your vehicle after a stated length of time (2-3 hours)?

| Answer Choices | Respor | ises |
|----------------|--------|------|
| Yes            | 20%    | 1    |
| No             | 80%    | 4    |

Answered 5 Skipped 489



#### Q 125) Do you pay for parking when you commute to the University?

| Answer Choices                   | Respor | ises |
|----------------------------------|--------|------|
| Yes                              | 0%     | 0    |
| No                               | 20%    | 1    |
| If yes, how much and how often   |        |      |
| do you pay? Ex: I purchase a     | 80%    | 4    |
| parking permit for \$40/semester |        |      |

Answered 5 Skipped 489



|   |   | If yes, how much and how often do you pay? Ex: I purchase a pa