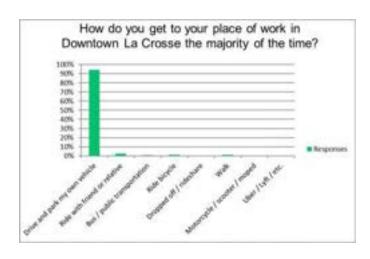

Analysis of the summary parking detail, as provided in *Table DT-2* above, shows 1,303 public off-street spaces are permitted (at a cost that ranges \$42.00 per month up to \$100 per month for a special reserved space) while just 62 on-street spaces are pay-to-park. The free on-street parking is limited to two hours. There are also 2,022 "regular" spaces within the parking garages that allow the first three hours of free parking after which it becomes \$1.00 per hour during the day but which all become free parking after 6:00 pm. The system requires that all patrons must register the license plate of their vehicle when parking which starts the clock on the three hours of free parking. Thus, someone moving from one location to another presumably does not start a fresh three hours. Combined between the permit, pay-to-park on-street spaces and "regular" spaces means that potentially 71 percent of the public spaces are paid but given the likelihood that many of the 2,022 "regular" spaces will have patrons parking for less than three hours and thus parking for free means that, in reality, the percentage of paid spaces is much lower.