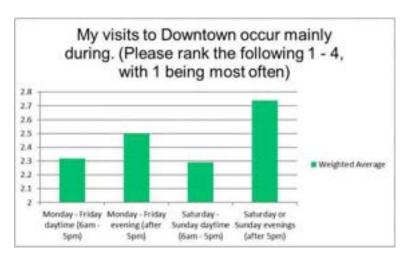

th 1 being most often).

|                                         | Or  | ne  | Tv  | vo  | Thi | ree | Fo  | ur  | Total | Weighted<br>Average |  |
|-----------------------------------------|-----|-----|-----|-----|-----|-----|-----|-----|-------|---------------------|--|
| Monday - Friday daytime (6am - 5pm)     | 45% | 256 | 12% | 67  | 11% | 60  | 33% | 188 | 571   | 2.32                |  |
| Monday - Friday evening (after 5pm)     | 16% | 79  | 33% | 162 | 36% | 181 | 15% | 74  | 496   | 2.5                 |  |
| Saturday - Sunday daytime (6am - 5pm)   | 27% | 133 | 32% | 159 | 27% | 134 | 14% | 72  | 498   | 2.29                |  |
| Saturday or Sunday evenings (after 5pm) | 18% | 90  | 25% | 130 | 23% | 115 | 34% | 175 | 510   | 2.74                |  |

Answered 660 Skipped 5





## Q 4) How many times in a typical week do you visit Downtown?

| Answer Choices                       | Responses |     |  |  |  |
|--------------------------------------|-----------|-----|--|--|--|
| About once per week                  | 13%       | 86  |  |  |  |
| 1 to 2 times per week                | 24%       | 161 |  |  |  |
| 3 to 4 times per week                | 23%       | 151 |  |  |  |
| 5 or more times per week             | 15%       | 96  |  |  |  |
| about once a month                   | 11%       | 70  |  |  |  |
| less than once a month               | 6%        | 37  |  |  |  |
| I tend not to come downtown because: | 9%        | 61  |  |  |  |

Answered 662 Skipped 3



|    | I tend not to come downtown because: