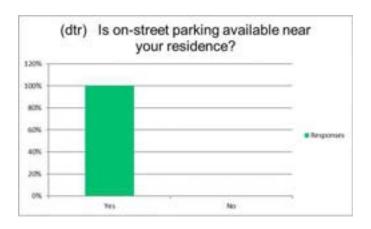

The University and Gund-Mayo districts are home to several educational institutions and medical facilities. When larger institutions such as these cannot provide for their student, staff or visitor parking needs it has the potential to create a negative impact on the surrounding residential neighborhoods as these unaccommodated parking patrons seek to use on-street parking. When this happens, the residents may not be able to park in front of their homes as they are "pushed out" by this competing activity. Therefore, one intent of this analysis is an assessment as to how the on-street parking is being used in these areas. While the on-street pay-to-park pilot program in the vicinity of UWL has met with some success, it has also shown that some patrons will simply move to adjacent free-parking streets as the pay-to-park streets closer to campus were utilized at a lower rate than "free" streets further away. While the revenue needs of the parking system are one reason for such a program, another purpose is ensuring access for the residents.