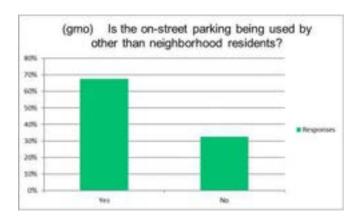

The University and Gund-Mayo districts are home to several educational institutions and medical facilities. When larger institutions such as these cannot provide for their student, staff or visitor parking needs it has the potential to create a negative impact on the surrounding residential neighborhoods as these unaccommodated parking patrons seek to use on-street parking. When this happens, the residents may not be able to park in front of their homes as they are "pushed out" by this competing activity. Therefore, one intent of this analysis is an assessment as to how the on-street parking is being used in these areas. While the on-street pay-to-park pilot program in the vicinity of UWL has met with some success, it has also shown that some patrons will simply move to adjacent free-parking streets as the pay-to-park streets closer to campus were utilized at a lower rate than "free" streets further away. While the revenue needs of the parking system are one reason for such a program, another purpose is ensuring access for the residents.