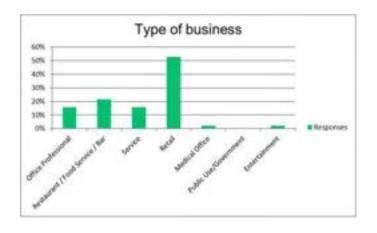

|

#### Q 2) Type of business:

| Answer Choices                  | Respo | nses |
|---------------------------------|-------|------|
| Office Professional             | 16%   | 8    |
| Restaurant / Food Service / Bar | 22%   | 11   |
| Service                         | 16%   | 8    |
| Retail                          | 53%   | 27   |
| Medical Office                  | 2%    | 1    |
| Public Use/Government           | 0%    | 0    |
| Entertainment                   | 2%    | 1    |
| Other (please specify)          |       | 3    |

Answered 51 Skipped 0

|   | Other (please specify) |  |  |  |  |  |
|---|------------------------|--|--|--|--|--|
| 1 | Parking Lot            |  |  |  |  |  |
| 2 | Shoe Repair            |  |  |  |  |  |
| 3 | Wholesale              |  |  |  |  |  |



Q 3) How many parking spaces are available for your business?

| Answer Choices                   | Responses |    |  |
|----------------------------------|-----------|----|--|
| Owned or leased with building or |           |    |  |
| business                         | 95%       | 39 |  |
| Owned or leased nearby (not      |           |    |  |
| adjacent to business)            | 56%       | 23 |  |

Answered 41 Skipped 10

|    | Owned or leased with  | Owned or leased nearby<br>(not adjacent to<br>business) |
|----|-----------------------|---------------------------------------------------------|
| 1  | building or business  | business)                                               |
|    | 0                     |                                                         |
| 2  | 14