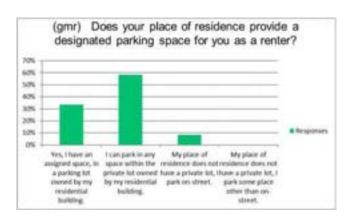

| 58%     | 7    |
| My place of residence does not have a private lot, I park on-street.                                                                                       | 8%      | 1    |
| My place of residence does not have a private lot, I park some place other than on-street.                                                                 | 0%      | 0    |
| If you park in a lot associated with your residential building, how many spaces do you utilize? (Example: each unit is allowed 2 spaces, but I only use 1) |         | 8    |
| Λ                                                                                                                                                          | neworod | 12   |

Answered 12 Skipped 482



## Q 48) Is a parking space included in the cost of your rent?

|                                               | _       |      |
|-----------------------------------------------|---------|------|
| Answer Choices                                | Respor  | ises |
| Yes, my rent includes an OFF-STREET           | 82%     | 0    |
| parking space associated with my building.    | 82%     | 9    |
| Yes, my rent includes an ON-STREET            | 0%      | 0    |
| parking permit.                               | 0%      | U    |
| No, my rent does not cover the cost of an     | 18%     | 2    |
| OFF-STREET space, I pay a separate fee.       | 16%     |      |
| No, my rent does not cover the cost of an ON- |         |      |
| STREET parking permit, I purchase one         | 0%      | 0