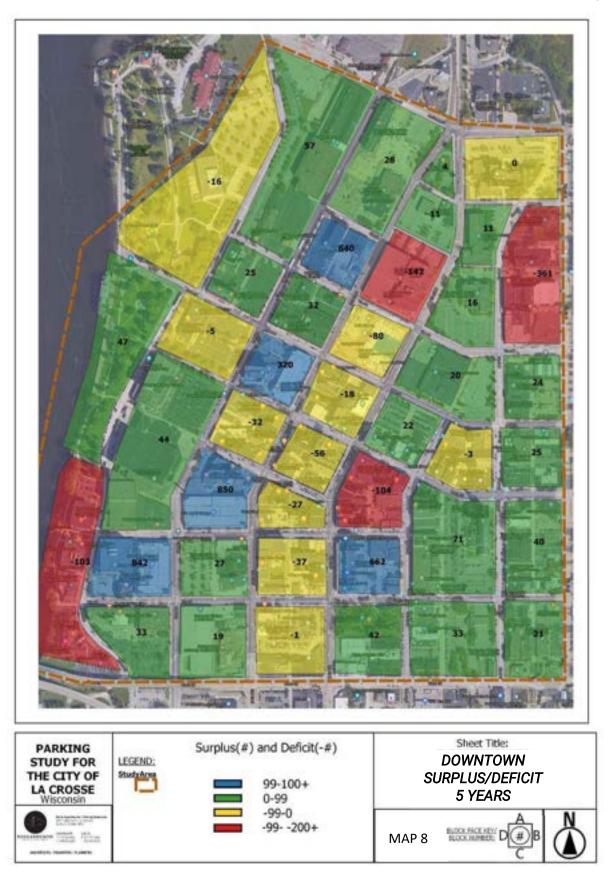

| Downtown Land Use                                      | 20 |
|--------------------------------------------------------|----|
| Table DT-7 Land Use Comparison                         |    |
| Table DT-8 Land Use Allocation by Block                |    |
| Parking Demand                                         |    |
| Table DT-9 Current Demand by Block                     | 23 |
| Parking Demand vs. Parking Supply                      |    |
| Table DT-10 Parking Demand vs Parking Supply (Current) | 25 |
| Map 7 Current Surplus/Deficit                          | 26 |
| Downtown Parking – Future Conditions                   | 27 |
| Future – Five Years                                    | 27 |
| Table DT-11 – Surplus/Deficit – Future 5 Years         | 28 |
| Map 8 – Surplus/Deficit – 5 Years                      | 29 |
| Future – Ten Years                                     | 30 |
| Table DT-12 – Surplus/Deficit Future 10 Years          | 31 |
| Map 9 – Surplus/Deficit – 10 Years                     | 32 |
| Survey Comments                                        | 33 |
| Section B: THE UNIVERSITY DISTRICT                     |    |
| University Parking Supply                              | 1  |
| Table U-1 Total Parking Supply                         |    |
| Map 1 Parking Supply                                   | 2  |
| Table U-2 Supply by Block                              |    |
| Parking Utilization Analysis                           | 12 |
| On-Street Parking Counts                               |    |
| Figure U-1 On-Street Occupancy                         | 12 |
| Table U-3 On-Street Occupancy                          | 13 |
| Off-Street Parking Counts                              | 19 |
| Figure U-2 Non-University Off-Street Occupancy         | 19 |
| Non-Residential Parking Occupancy                      | 20 |
| Figure U-3 Non-Residential Private Parking             | 20 |
| Resident Parking Occupancy                             | 20 |
| Figure U-4 Residential Building Parking Occupancy      | 20 |
| Occupancy Count Summary                                | 21 |
| Map 2 Parking Occupancy – 8:00 AM-10:00 AM             | 22 |
| Map 3 Parking Occupancy – 10:00 AM-12:00 PM            | 23 |
| Map 4 Parking Occupancy – 12:00 PM-2:00 PM             | 24 |
| Map 5 Parking Occupancy – 2:00 PM-4:00 PM              | 25 |
| Map 6 Parking Occupancy – 4:00 PM-6:00 PM              | 26 |

# Section A: THE DOWNTOWN DISTRICT

| Downtown Parking Supply                                | 1  |
|--------------------------------------------------------|----|
| Table DT-1 – Downtown Total Parking Supply             | 1  |
| Map 1 – Parking Supply                                 |    |
| Table DT-2 – Downtown Supply by Block                  |    |
| Parking Utilization Analysis                           |    |
| On-Street Parking Counts                               |    |
| Figure DT-1 On-Street Occupancy                        |    |
| Table DT-3 On-Street Occupancy                         |    |
| Off-Street Parking Counts                              |    |
| Public Off-Street                                      |    |
| Figure DT-2 Public Off-Street Parking Occupancy        |    |
| Figure DT-3 Parking Ramps Occupancy                    |    |
| Table DT-4 Public Parking Ramps Occupancy              |    |
| Total Public Parking                                   |    |
| Table DT-5 Public Parking Occupancy                    |    |
| Figure DT-4 Public Parking Occupancy                   |    |
| Private Parking                                        |    |
| Figure DT-5 Private Off-Street Parking                 |    |
| Table DT-6 Private Off-Street Parking                  |    |
| Total Parking Occupancy                                |    |
| Figure DT-6 Total Parking Occupancy                    |    |
| Map 2 Parking Occupancy – 8:00 AM-10:00 AM             |    |
| Map 3 Parking Occupancy – 10:00 AM-12:00 PM            |    |
| Map 4 Parking Occupancy – 12:00 PM-2:00 PM             |    |
| Map 5 Parking Occupancy – 2:00 PM-4:00 PM              |    |
| Map 6 Parking Occupancy – 4:00 PM-6:00 PM              |    |
| Downtown Land Use                                      |    |
| Table DT-7 Land Use Comparison                         |    |
| Table DT-8 Land Use by Block                           |    |
| Parking Demand                                         |    |
| Table DT-9 Current Demand by Block                     |    |
| Parking Demand vs. Parking Supply                      |    |
| Table DT-10 Parking Demand vs Parking Supply (Current) |    |
| Map 7 Current Surplus/Deficit                          |    |
| Downtown Parking – Future Conditions                   |    |
| Future Five Years                                      | 27 |
| Table DT-11 – Surplus/Deficit Future 5-Years           | 28 |
| Map 8 – Surplus/Deficit Future 5-Years                 |    |
| Future Ten Years                                       | 30 |
| Table DT-12 – Surplus/Deficit Future 10-Years          |    |
| Map 9 – Surplus/Deficit Future 10-Years                | 32 |
| Survey Comments                                        | 33 |