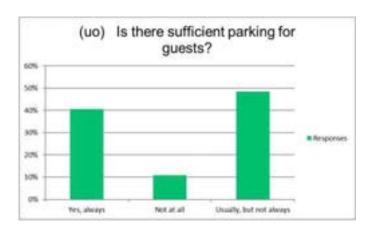

15%       | 13 |
| associated with my property.              | 13%       | 13 |
| If yes, please specify how many           |           | 40 |
| spaces:                                   |           | 40 |

Answered 86 Skipped 408



### Q 64) Is there sufficient parking available at your residence for all your vehicles?

| Answer Choices | Responses |    |
|----------------|-----------|----|
| Yes            | 75%       | 65 |
| No             | 25%       | 22 |

Answered 87 Skipped 407



#### Q 65) Is there sufficient parking for guests?

| Answer Choices          | Responses |    |
|-------------------------|-----------|----|
| Yes, always             | 41%       | 26 |
| Not at all              | 11%       | 7  |
| Usually, but not always | 48%       | 31 |

Answered 64 Skipped 430



Q 66) If there is not sufficient parking at your building for guests, where do guests park?

| Answer Choices          | Responses |    |
|-------------------------|-----------|----|
| City owned parking ramp | 0%        | 0  |
| Private lot             | 3%        | 2  |
| On-street parking       | 95%       | 56 |
| Other (please specify)  |           | 1  |

**PARK**LaCrosse

Answered 59 Skipped 435

| I |   | Other (please specify)                          |  |
|---|---|-------------------------------------------------|--|
|   | 1 | They could use the alley to park in my backyard |  |



Q 67) Is on-street parking available near your residence?

| Answer Choices | Responses |    |
|----------------|-----------|----|
| Yes            | 93%       | 79 |
| No             | 7%        | 6