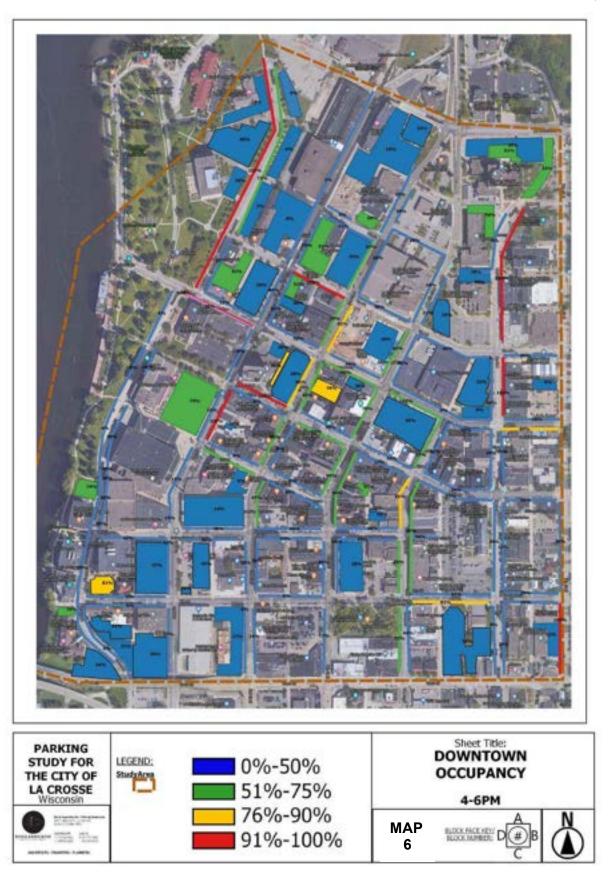

# **On-Street Parking Counts**

For the on-street spaces, the observations included 1,113 $\pm$  of the 1,331 total on-street spaces which means that 84 percent of the on-street supply was observed. This data demonstrated by **Figure DT-1** on the following page shows that at peak time (12:00 noon - 2:00 pm) that 45 percent of the on-street parking supply was occupied.

Figure DT-1 On-Street Occupancy – March 9<sup>th</sup> & 10<sup>th</sup>, 2020

**Table DT-3** on the following page shows the results of the on-street occupancy counts.

Table DT-3- Downtown On-Street Occupancy