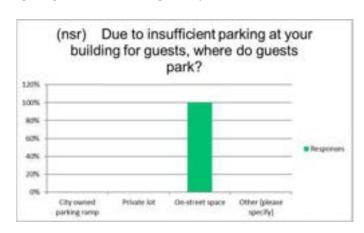

0 |
| On-street space         | 100%      | 1 |
| Other (please specify)  | 0%        | 0 |

Answered 1 Skipped 493



### Q 107) Is there sufficient parking for guests?

| Answer Choices          | Responses |   |
|-------------------------|-----------|---|
| Yes, always             | 50%       | 2 |
| Not at all              | 25%       | 1 |
| Usually, but not always | 25%       | 1 |

Answered 4 Skipped 490



#### Q 108) Due to insufficient parking at your building for guests, where do guests park?

| Answer Choices          | Responses |   |
|-------------------------|-----------|---|
| City owned parking ramp | 0%        | 0 |
| Private lot             | 0%        | 0 |
| On-street space         | 100%      | 3 |
| Other (please specify)  | 0%        | 0 |

Answered 3 Skipped 491



Q 109) Is on-street parking available near your residence?

| <b>Answer Choices</b> | Responses |   |
|-----------------------|-----------|---|
| Yes                   | 100%      | 2 |
| No                    | 0%        | 0 |

Answered 2 Skipped 492



Q 110) Is the on-street parking being used by other than neighborhood residents? (For example: shoppers, commuters, employees parking in the neighborhood.)

| <b>Answer Choices</b> | Responses |   |
|-----------------------|-----------|---|
| Yes                   | 80%       | 4 |
| No                    | 20%       | 1 |

Answered 5 Skipped 489



Q 111) Have you ever used or tired to use the City of La Crosse website to obtain information regarding parking?

| Answer Choices | Responses |   |
|----------------|-----------|---|
| Yes