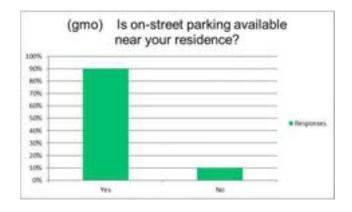

The University and Gund-Mayo districts are home to several educational institutions and medical facilities. When larger institutions such as these cannot provide for their student, staff or visitor parking needs it has the potential to create a negative impact on the surrounding residential neighborhoods as these unaccommodated parking patrons seek to use on-street parking. When this happens, the residents may not be able to park in front of their homes as they are "pushed out" by this competing activity. Therefore, one intent of this analysis is an assessment as to how the on-street parking is being used in these areas. While the on-street pay-to-park pilot program in the vicinity of UWL has met with some success, it has also shown that some patrons will simply move to adjacent free-parking streets as the pay-to-park streets closer to campus were utilized at a lower rate than "free" streets further away. While the revenue needs of the parking system are one reason for such a program, another purpose is ensuring access for the residents.