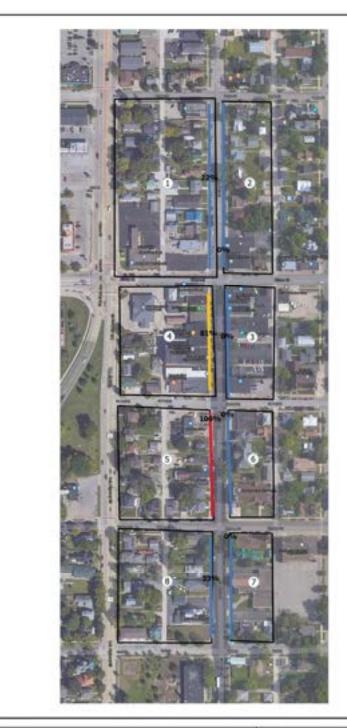

| 0.0%  | 8 4              | 0.0%  |
| 6D     | 12       | 7               | 58.3% |                | 0.0%   | 3               | 25.0%  | 3              | 25.0% | 3                | 25.0% |
| 7D     | 12       |                 | 0.0%  |                | 0.0%   | 3               | 25.0%  | . 3            | 25.0% | 1                | 8.3%  |
| 88     | 13       |                 | 0.0%  | 3              | 23.1%  |                 | 0.0%   |                | 0.0%  | Q                | 0.0%  |
|        | 104      | 10              | 9.6%  | 27             | 26.0%  | 12              | 11.5%  | - 11           | 10.6% | 15               | 14.4% |

The maps on the following five pages demonstrate the occupancy results for the on-street parking for each of the five observations.





















#### **PARKING CONDITIONS**

For the parking system to be functional and appealing to the potential user, it must appear safe, attractive and easy to use. Having appropriate lighting, easy to understand signage and a safe path from the parking area to the desired destination is critical to user acceptance of the parking system.

Currently the Northside district on-street parking is not striped and lacks ADA accessible parking. Defining the on-street spaces with stall markings would provide visual cues to the user and allow for maximum usability of the curb spaces. When stalls are not striped, there is the potential that some users will allow too much room between themselves and the next vehicle which limits the efficiency of the curb spaces. While given the level of utiliza