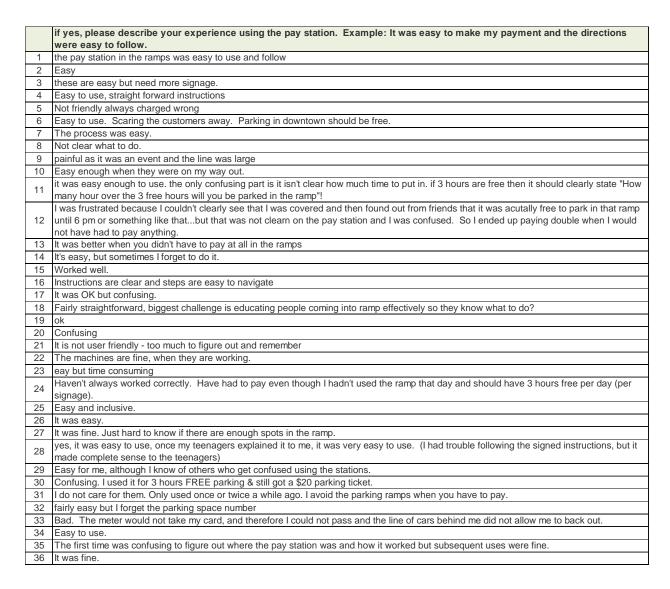

| Responses |     |
|------------------------------------------------------------------------------------------------------------------------------------------------|-----------|-----|
| Yes                                                                                                                                            | 59%       | 183 |
| No                                                                                                                                             | 41%       | 127 |
| if yes, please describe your experience using the pay station. Example: It was easy to make my payment and the directions were easy to follow. |           | 96  |

PARK LaCrosse

Answered 310 Skipped 89





|    | if yes, please describe your experience using the pay station. Example: It was easy to make my payment and the directions                                                                                                                                                                                                                                                                                                  |
|----|------------------------------------------------------------------------------------------------------------------------------------------------------------------------------------------------------------------------------------------------------------------------------------------------------------------------------------------------------------------------------------