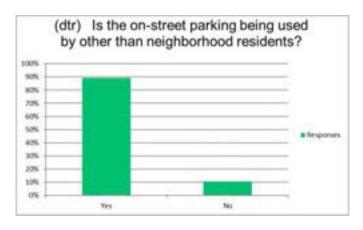

The University and Gund-Mayo districts are home to several educational institutions and medical facilities. When larger institutions such as these cannot provide for their student, staff or visitor parking needs it has the potential to create a negative impact on the surrounding residential neighborhoods as these unaccommodated parking patrons seek to use on-street parking. When this happens, the residents may not be able to park in front of their homes as they are "pushed out" by this competing activity. Therefore, one intent of this analysis is an assessment as to how the on-street parking is being used in these areas. While the on-street pay-to-park pilot program in the vicinity of UWL has met with some success, it has also shown that some patrons will simply move to adjacent free-parking streets as the pay-to-park streets closer to campus were utilized at a lower rate than "free" streets further away. While the revenue needs of the parking system are one reason for such a program, another purpose is ensuring access for the residents.