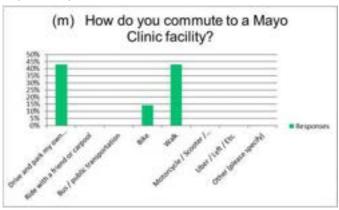

| 90% | 9 |
| If yes, how much and how often |     |   |
| do you pay? Ex: I purchase a   | 0%  | 0 |
| parking permit for \$40/Month  |     |   |

Answered 10 Skipped 484



## Q 136) How do you commute to a Gundersen / Mayo facility?

| Answer Choices                | Responses |   |  |
|-------------------------------|-----------|---|--|
| Drive and park my own vehicle | 43%       | 3 |  |
| Ride with a friend or carpool | 0%        | 0 |  |
| Bus / public transportation   | 0%        | 0 |  |
| Bike                          | 14%       | 1 |  |
| Walk                          | 43%       | 3 |  |
| Motorcycle / Scooter / Moped  | 0%        | 0 |  |
| Uber / Lyft / Etc.            | 0%        | 0 |  |
| Other (please specify)        | 0%        | 0 |  |

Answered 7 Skipped 487



Q 137) Do you park in one of the hospital owned parking ramps or surface lots?

| Answer Choices | Responses |   |
|----------------|-----------|---|
| Yes            | 100%      | 3 |
| No             | 0%        | 0 |

Answered 3 Skipped 491



Q 138) If you do not park on hospital owned property, where do you park?

| Answer Choices                     | Responses |   |
|------------------------------------|-----------|---|
| Private lot                        | 0%        | 0 |
| On-street in a nearby neighborhood | 0%        | 0 |
| Friends house / apartment          | 0%        | 0 |
| Other (please specify)             | 0%        | 0 |

Answered 0 Skipped 494

Q 139) Do you have to move your vehicle after a stated length of time (2 - 3 hours)?

| <b>Answer Choices</b> | Responses