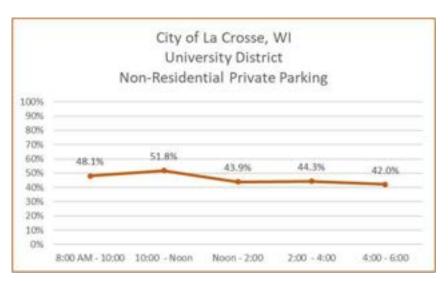

The University and Gund-Mayo districts are home to several educational institutions and medical facilities. When larger institutions such as these cannot provide for their student, staff or visitor parking needs it has the potential to create a negative impact on the surrounding residential neighborhoods as these unaccommodated parking patrons seek to use on-street parking. When this happens, the residents may not be able to park in front of their homes as they are "pushed out" by this competing activity. Therefore, one intent of this analysis is an assessment as to how the on-street parking is being used in these areas. While the on-street pay-to-park pilot program in the vicinity of UWL has met with some success, it has also shown that some patrons will simply move to adjacent free-parking streets as the pay-to-park streets closer to campus were utilized at a lower rate than "free" streets further away. While the revenue needs of the parking system are one reason for such a program, another purpose is ensuring access for the residents.