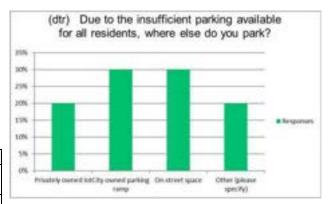

9 |
| No             | 34%       | 10 |

Answered 29 Skipped 465



### Q 23) Due to the insufficient parking available for all residents, where else do you park?

| Answer Choices          | Responses |   |
|-------------------------|-----------|---|
| Privately owned lot     | 20%       | 2 |
| City owned parking ramp | 30%       | 3 |
| On-street space         | 30%       | 3 |
| Other (please specify)  | 20%       | 2 |

Answered 10 Skipped 484

|     | Other (please specify)                                     |
|-----|------------------------------------------------------------|
| 1   | Ive had to leave my csr at the office before and walk in a |
| - 1 | polar vortex weather storm home                            |
| 2   | Parking ramp, street, other lots                           |



### Q 24) Is there sufficient parking for guests?

| Answer Choices          | Responses |   |
|-------------------------|-----------|---|
| Yes, always             | 37%       | 7 |
| Not at all              | 21%       | 4 |
| Usually, but not always | 42%       | 8 |

Answered 19 Skipped 475



#### Q 25) Due to insufficient parking at your building for guests, where do guests park?

| Answer Choices          | Responses |    |
|-------------------------|-----------|----|
| City owned parking ramp | 36%       | 8  |
| Private lot             | 0%        | 0  |
| On-street space         | 64%       | 14 |
| Other (please specify)  | 0%        | 0  |

Answered 22 Skipped 472



#### Q 26) Is on-street parking available near your residence?

| <b>Answer Choices</b> | Responses |    |
|--