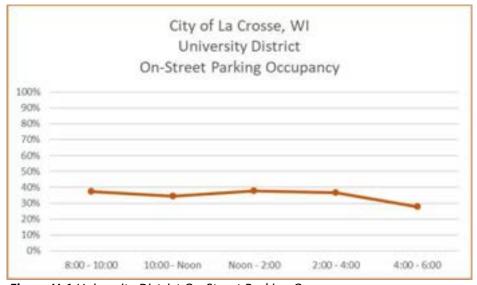

# **On-Street Parking Counts**

For the on-street spaces, the observations included 1,113 $\pm$  of the 1,331 total on-street spaces which means that 84 percent of the on-street supply was observed. This data demonstrated by **Figure DT-1** on the following page shows that at peak time (12:00 noon - 2:00 pm) that 45 percent of the on-street parking supply was occupied.