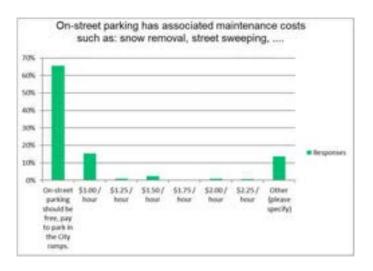

, what do you think is an appropriate charge for ON-STREET parking?

| Answer Choices                    | Respo | Responses |  |  |
|-----------------------------------|-------|-----------|--|--|
| On-street parking should be free, | 66%   | 191       |  |  |
| pay to park in the City ramps.    | 00 /0 | 191       |  |  |
| \$1.00 / hour                     | 15%   | 45        |  |  |
| \$1.25 / hour                     | 1%    | 3         |  |  |
| \$1.50 / hour                     | 2%    | 7         |  |  |
| \$1.75 / hour                     | 0%    | 0         |  |  |
| \$2.00 / hour                     | 1%    | 3         |  |  |
| \$2.25 / hour                     | 1%    | 2         |  |  |
| Other (please specify)            | 14%   | 40        |  |  |

Answered 291 Skipped 108



|    | Other (please specify)                                                                                                                      |
|----|---------------------------------------------------------------------------------------------------------------------------------------------|
| 1  | free                                                                                                                                        |
| 2  | The city already receives funds from sales and property taxes. Those funds should be used wisely to cover these expenses.                   |
| 3  | Annual Permit                                                                                                                               |
|    | Free parking in ramps and on the street