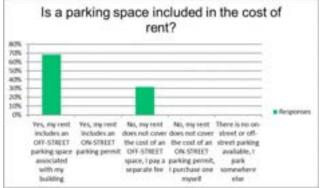

------------------|----|
| Yes, my rent includes an OFF-STREET parking space associated with my building                 | 68%                     | 13 |
| Yes, my rent includes an ON-STREET parking permit                                             | 0%                      | 0  |
| No, my rent does not cover the cost of an OFF-<br>STREET space, I pay a separate fee          | 32%                     | 6  |
| No, my rent does not cover the cost of an ON-<br>STREET parking permit, I purchase one myself | 0%                      | 0  |
| There is no on-street or off-street parking available, I park somewhere else                  | 0%                      | 0  |
| Answered                                                                                      |                         | 19 |



Skipped 475

Q 21) How much and how often do you pay to park? Ex: I purchase a monthly permit for \$50 to park onstreet in front of my complex.

Answered 16 Skipped 478

|    | Responses                                                                                                                                                                                                                                                                                                                                                                                                                                                                          |
|----|--------------------------------------------------------------------------------------------------------------------------------------------------