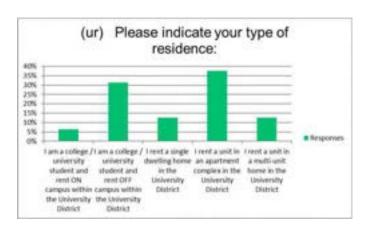

e:

| Answer Choices                                                                            | Responses |   |
|-------------------------------------------------------------------------------------------|-----------|---|
| I am a college / university student and rent ON campus within the University District     | 6%        | 1 |
| I am a college / university student and rent<br>OFF campus within the University District | 31%       | 5 |
| I rent a single dwelling home in the University District                                  | 13%       | 2 |
| I rent a unit in an apartment complex in the<br>University District                       | 38%       | 6 |
| I rent a unit in a multi-unit home in the University District                             | 13%       | 2 |

Answered 16 Skipped 478



#### Q 74) Do you own a vehicle?

| Answer Choices                                                            | Respon   | Responses |  |
|---------------------------------------------------------------------------|----------|-----------|--|
| No                                                                        | 0%       | 0         |  |
| Yes                                                                       | 100%     | 15        |  |
| Yes, but I do not use it due to lack of parking at my place of residence. | 0%       | 0         |  |
| Other (please specify)                                                    | 0%       | 0         |  |
|                                                                           | Answered | 15        |  |

Answered 15 Skipped 479



#### Q 7