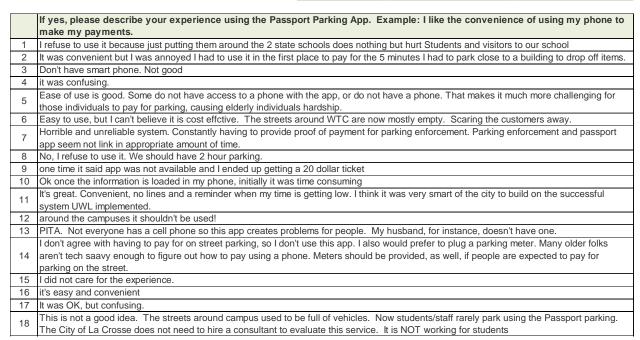

--------------------------------------------------------|-----------|-----|
| Yes                                                                                                                                                     | 28%       | 85  |
| No                                                                                                                                                      | 72%       | 222 |
| If yes, please describe your experience using the<br>Passport Parking App. Example: I like the<br>convenience of using my phone to make my<br>payments. |           | 71  |
| Δ                                                                                                                                                       | nswered   | 307 |

Answered 307 Skipped 92





|          | If yes, please describe your experience using the Passport Parking App. Example: I like the convenience of using my phone to make my payments.