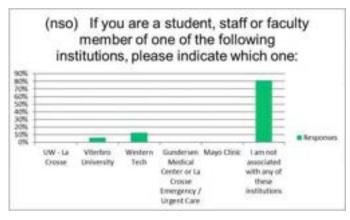

|

Q 100) If you are a student, staff or faculty member of one of the following institutions, please indicate which one:

| Answer Choices                                     | Respor | ises |
|----------------------------------------------------|--------|------|
| UW - La Crosse                                     | 0%     | 0    |
| Viterbro University                                | 6%     | 1    |
| Western Tech                                       | 13%    | 2    |
| Gundersen Medical Center or La Crosse              |        |      |
| Emergency / Urgent Care                            | 0%     | 0    |
| Mayo Clinic                                        | 0%     | 0    |
| I am not associated with any of these institutions | 81%    | 13   |

Answered 16 Skipped 478



## North Side Resident - Renter (nsr)

### Q 101) Please indicate your type of residence:

| Answer Choices                                           | Respor | ises |
|----------------------------------------------------------|--------|------|
| Rental apartment building                                | 33%    | 2    |
| Residential unit above or connected to a commercial unit | 0%     | 0    |
| Condominium                                              | 17%    | 1    |
| Other (please specify)                                   | 50%    | 3    |

Answered 6 Skipped 488



#### Q 102) Do you own a vehicle?

| Answer Choices Response                                                   |      | ises |
|---------------------------------------------------------------------------|------|------|