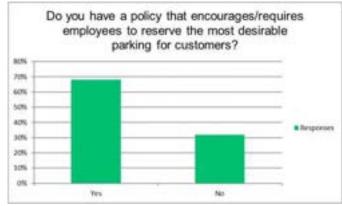

|
| 16 | no employees                                                                                                                   |



Q 5) Do you have a policy that encourages/requires employees to reserve the most desirable parking for customers?

| Answer Choices                                                          | Responses |    |  |  |
|-------------------------------------------------------------------------|-----------|----|--|--|
| Yes                                                                     | 68%       | 32 |  |  |
| No                                                                      | 32%       | 15 |  |  |
| If so, please tell us about it. Do your employees adhere to the policy? |           | 24 |  |  |

Answered 47 Skipped 4



|    | Responses                                                                                                                                                                                                                                        |
|----|--------------------------------------------------------------------------------------------------------------------------------------------------------------------------------------------------------------------------------------------------|
| 1  | Yes                                                                                                                                                                                                                                              |
| 2  | yes, employees car pull or park where cus