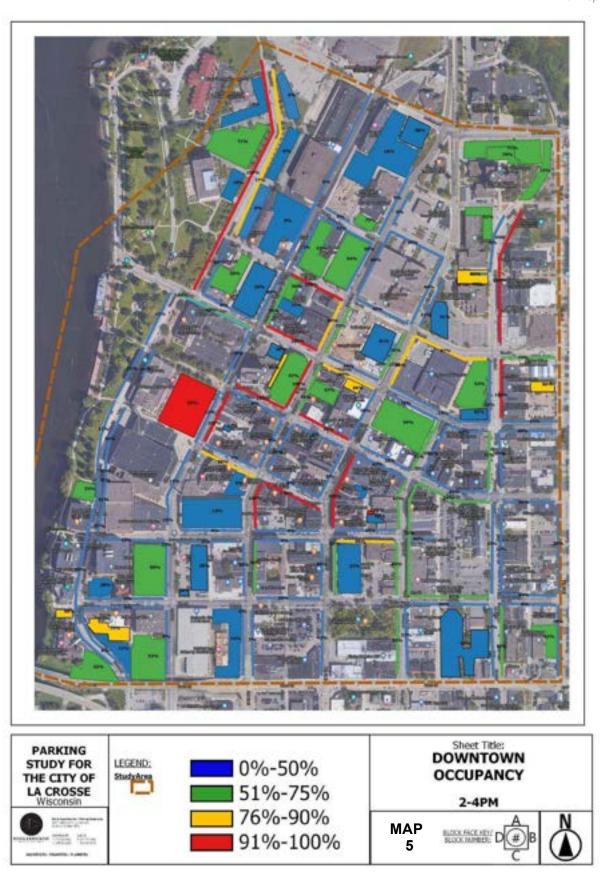

# **On-Street Parking Counts**

For the on-street spaces, the observations included 1,113 $\pm$  of the 1,331 total on-street spaces which means that 84 percent of the on-street supply was observed. This data demonstrated by **Figure DT-1** on the following page shows that at peak time (12:00 noon - 2:00 pm) that 45 percent of the on-street parking supply was occupied.

Figure DT-1 On-Street Occupancy – March 9<sup>th</sup> & 10<sup>th</sup>, 2020

**Table DT-3** on the following page shows the results of the on-street occupancy counts.

Table DT-3- Downtown On-Street Occupancy