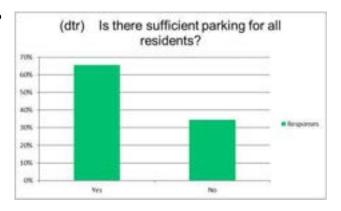

|
| 16 | \$65 underground parking space                                                                                                                                                                                                                                                                                                                                                                                                                                                     |

#### Q 22) Is there sufficient parking for all residents?

| Answer Choices | Responses |    |
|----------------|-----------|----|
| Yes            | 66%       | 19 |
| No             | 34%       | 10 |

Answered 29 Skipped 465



### Q 23) Due to the insufficient parking available for all residents, where else do you park?

| Answer Choices          | Responses |   |
|-------------------------|-----------|---|
| Privately owned lot     | 20%       | 2 |
| City owned parking ramp | 30%       | 3 |
| On-street space         | 30%       | 3 |
| Other (please specify)  | 20%       | 2 |

Answered 10 Skipped 484

|     | Other (please specify)                                     |
|-----|------------------------------------------------------------|
| 1   | Ive had to leave my csr at the office before and walk in a |
| - 1 | polar vortex weather storm home                            |
| 2   | Parking ramp, street, other lots                           |



### Q 24) Is there sufficient parking for guests?

| Answer Choi