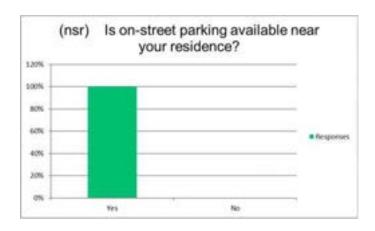

---|
| Yes, always             | 50%       | 2 |
| Not at all              | 25%       | 1 |
| Usually, but not always | 25%       | 1 |

Answered 4 Skipped 490



#### Q 108) Due to insufficient parking at your building for guests, where do guests park?

| Answer Choices          | Responses |   |
|-------------------------|-----------|---|
| City owned parking ramp | 0%        | 0 |
| Private lot             | 0%        | 0 |
| On-street space         | 100%      | 3 |
| Other (please specify)  | 0%        | 0 |

Answered 3 Skipped 491



Q 109) Is on-street parking available near your residence?

| <b>Answer Choices</b> | Responses |   |
|-----------------------|-----------|---|
| Yes                   | 100%      | 2 |
| No                    | 0%        | 0 |

Answered 2 Skipped 492



Q 110) Is the on-street parking being used by other than neighborhood residents? (For example: shoppers, commuters, employees parking in the neighborhood.)

| <b>Answer Choices</b> | Responses |   |
|-----------------------|-----------|---|
| Yes                   | 80%       | 4 |
| No                    | 20%       | 1 |

Answered 5 Skipped 489



Q 111) Have you ever used or tired to use the City of La Crosse website to obtain information regarding parking?

| Answer Choices | Responses |   |
|----------------|-----------|---|
| Yes            | 0%        | 0 |
| No             | 100%      | 5 |
|                | newarad   |   |

Answered 5 Skipped 489



#### Q 112) Do you feel the appropriate information was provided?

| Answer Choices | Responses |   |
|----------------|----------