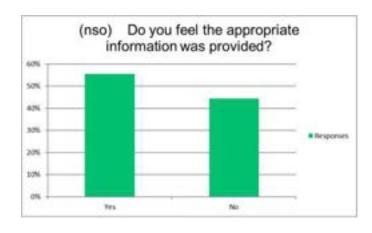

|
|-----------------------|-----------|---|
| Yes                   | 47%       | 8 |
| No                    | 53%       | 9 |

Answered 17 Skipped 477



## Q 97) Have you ever used or tried to use the City of La Crosse website to obtain information regarding parking?

| <b>Answer Choices</b> | Responses |   |
|-----------------------|-----------|---|
| Yes                   | 53%       | 9 |
| No                    | 47%       | 8 |

Answered 17 Skipped 477



#### Q 98) Do you feel the appropriate information was provided?

| <b>Answer Choices</b> | Responses |   |
|-----------------------|-----------|---|
| Yes                   | 56%       | 5 |
| No                    | 44%       | 4 |
| Answered              |           | 9 |
|                       |           |   |

Skipped 485



#### Q 99) What would you suggest be added or changed?

**Answered** 4 Skipped 490

|   | Responses                                                                                                         |
|---|-------------------------------------------------------------------------------------------------------------------|
| 1 | Do better on explaining rules like alternate side parking                                                         |
| 2 | Make it clearer.                                                                                                  |
| 0 | More often than not city of lacrosse information isn't clearly listed on the site, it's mostly a web design issue |
| 3 | listed on the site, it's mostly a web design issue