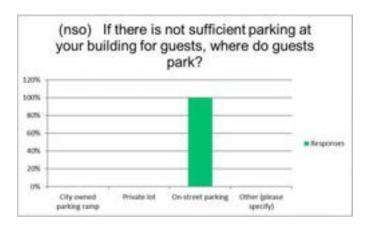

| 88%       | 15 |
| No                    | 12%       | 2  |

Answered 17 Skipped 477



#### Q 93) Is there sufficient parking for guests?

| Answer Choices          | Responses |   |
|-------------------------|-----------|---|
| Yes, always             | 47%       | 7 |
| Not at all              | 0%        | 0 |
| Usually, but not always | 53%       | 8 |

Answered 15 Skipped 479



#### Q 94) If there is not sufficient parking at your building for guests, where do guests park?

| Answer Choices          | Responses |    |
|-------------------------|-----------|----|
| City owned parking ramp | 0%        | 0  |
| Private lot             | 0%        | 0  |
| On-street parking       | 100%      | 10 |
| Other (please specify)  | 0%        | 0  |

Answered 10 Skipped 484



#### Q 95) Is on-street parking available near your residence?

| <b>Answer Choices</b> | Responses |    |
|-----------------------|-----------|----|
| Yes                   | 94%       | 16 |
| No                    | 6%        | 1  |

Answered 17 Skipped 477



Q 96) Is the on-street parking being used by other than neighborhood residents? (For example: shoppers, commuters, employees parking in the neighborhood.)

| <b>Answer Choices</b> | Responses |   |
|-----------------------|-----------|---|
| Yes                   | 47%       | 8 |
| No                    | 53%       | 9 |

Answered 17 Skipped 477



## Q 97) Have you ever used or tried to use the City of La Crosse website to obtain information regarding parking?

| <b>Answer Choices</b> | Responses |   |
|-----------------------