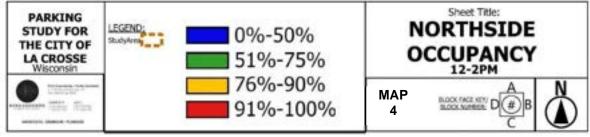

- Downtown which is defined as the area between Cass Street, La Crosse Street, the River and 7<sup>th</sup>
   Street
- University Area which encompasses the area between La Crosse Street on the north and Cass Street on the south, east of 7<sup>th</sup> Avenue to Losey Blvd
- Gund-Mayo District which includes the area south of Ferry Avenue to the Gund- Mayo Medical Center from 3<sup>rd</sup> Street to West Avenue
- Northside District which includes the 8-block area from Logan Street to Wall Street essentially
  either side of Caledonia Avenue. On the east side, the boundary is the alley between Caledonia
  Avenue and Avon Street.

The map on page 5 graphically shows the four districts.