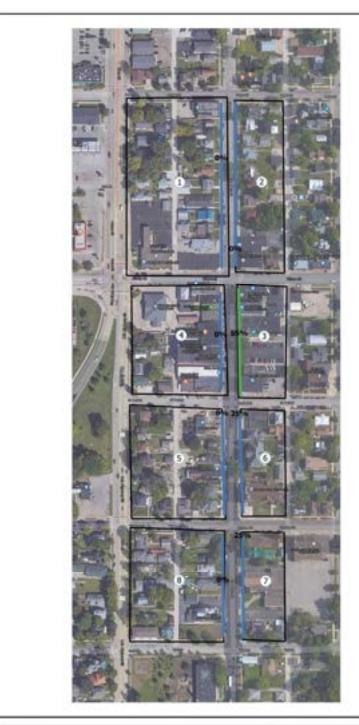

- Downtown which is defined as the area between Cass Street, La Crosse Street, the River and 7<sup>th</sup>
   Street
- University Area which encompasses the area between La Crosse Street on the north and Cass Street on the south, east of 7<sup>th</sup> Avenue to Losey Blvd
- Gund-Mayo District which includes the area south of Ferry Avenue to the Gund- Mayo Medical Center from 3<sup>rd</sup> Street to West Avenue
- Northside District which includes the 8-block area from Logan Street to Wall Street essentially
  either side of Caledonia Avenue. On the east side, the boundary is the alley between Caledonia
  Avenue and Avon Street.

The map on page 5 graphically shows the four districts.