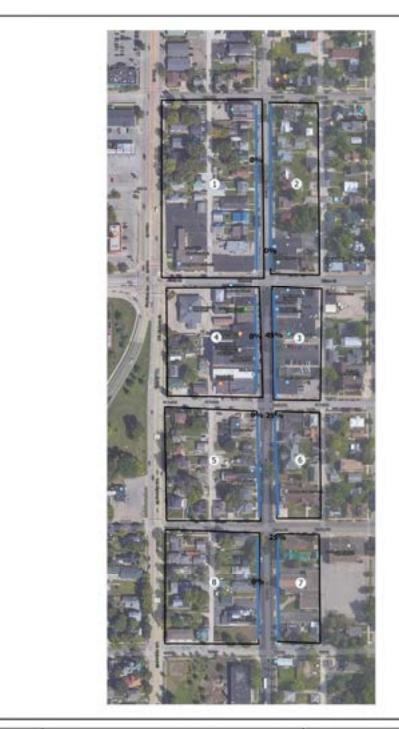

- Downtown which is defined as the area between Cass Street, La Crosse Street, the River and 7<sup>th</sup>
   Street
- University Area which encompasses the area between La Crosse Street on the north and Cass Street on the south, east of 7<sup>th</sup> Avenue to Losey Blvd
- Gund-Mayo District which includes the area south of Ferry Avenue to the Gund- Mayo Medical Center from 3<sup>rd</sup> Street to West Avenue
- Northside District which includes the 8-block area from Logan Street to Wall Street essentially
  either side of Caledonia Avenue. On the east side, the boundary is the alley between Caledonia
  Avenue and Avon Street.

The map on page 5 graphically shows the four districts.