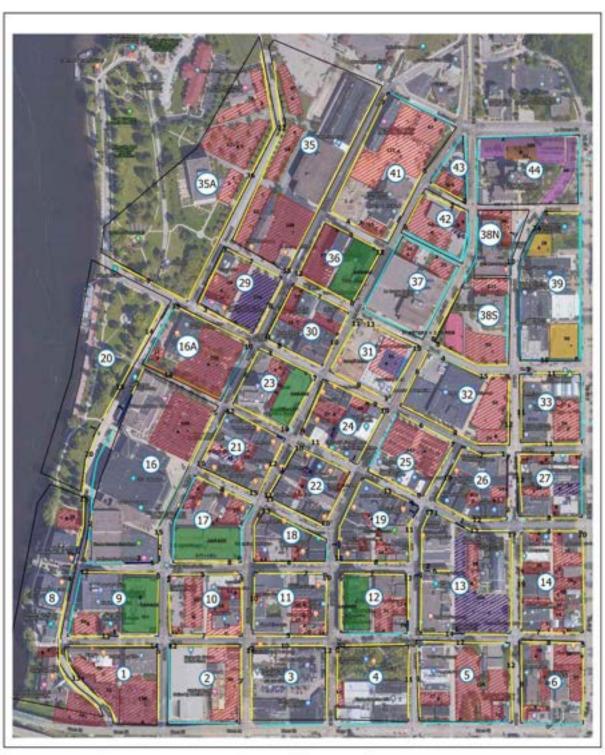

The boundaries for the Downtown area are La Crosse Street, Cass Street, Front Street and 7<sup>th</sup> Street encompassing 42 blocks. Within this area there are more than 9,100 parking spaces and approximately 3.3 million square feet of occupied building area with an additional 200,000 square feet of existing vacant space.

Map 1 on the following page provides a spatial view of the Downtown study district indicating the current parking supply. *Table DT-2* on pages 3 through 5 shows the allocation of private and public onstreet and off-street parking per block within the Downtown district. *The on and off-street detail sheets are in the appendix of this report.* 