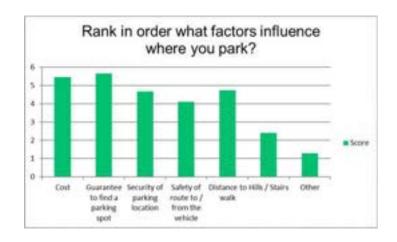

33% | 96 | 13% | 37 | 11% | 33 | 7%  | 21 | 2%  | 6   | 1%  | 2   | 293   | 5.65  |
| Security of parking location          | 8%  | 23  | 19% | 54 | 28% | 79 | 28% | 80 | 14% | 40 | 3%  | 8   | 1%  | 2   | 286   | 4.68  |
| Safety of route to / from the vehicle | 5%  | 14  | 9%  | 25 | 22% | 62 | 30% | 85 | 27% | 77 | 6%  | 18  | 1%  | 3   | 284   | 4.11  |
| Distance to walk                      | 14% | 41  | 23% | 66 | 20% | 58 | 13% | 39 | 25% | 73 | 4%  | 13  | 0%  | 0   | 290   | 4.74  |
| Hills / Stairs                        | 1%  | 3   | 3%  | 8  | 4%  | 10 | 2%  | 6  | 12% | 32 | 73% | 197 | 5%  | 14  | 270   | 2.4   |
| Other                                 | 2%  | 4   | 1%  | 1  | 2%  | 3  | 1%  | 1  | 1%  | 1  | 4%  | 8   | 91% | 175 | 193   | 1.28  |

Answered 300 Skipped 99



# Q 10) Does your employer have a policy against or discourage you from parking in on-street or customer convenient off-street spaces?

| Answer Choices                       | Responses |     |  |
|--------------------------------------|-----------|-----|--|
| Yes - employees are told that        | 31%       | 95  |  |
| convenient parking is for customers. | 31/0      | 95  |  |
| No - there is no policy.             | 64%       | 195 |  |
| Other (please specify)               | 5%        | 16  |  |

Answered 306 Skipped 93



|   | Other (please specify)                                                                                       |
|---|--------------------------------------------------------------------------------------------------------------|
| 1 | Don't know