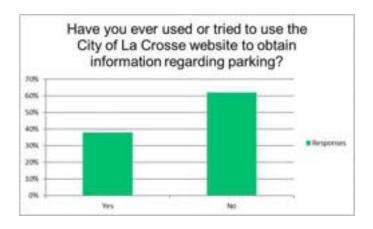

|
| 20 | A bit confusing but I did figure it out. I only stay a short time, so it has always been free.                                                                                                                                                                                                       |

# Q 20) Have you ever used or tried to use the City of La Crosse website to obtain information regarding parking?

| Answer Choices | Responses |    |
|----------------|-----------|----|
| Yes            | 38%       | 19 |
| No             | 62%       | 31 |

Answered 50 Skipped 1



#### Q 21) Do you feel the appropriate information was provided?

| Answer Choices | Responses |    |
|----------------|-----------|----|
| Yes            | 47%       | 9  |
| No             | 53%       | 10 |

Answered 19 Skipped 32



#### Q 22) What content would you suggest be added or changed?

Answered 8 Skipped 43

|   | Responses                                                                                                                              |  |
|---|----------------------------------------------------------------------------------------------------------------------------------------|--|
| 1 | Ask for more suggestions and be clearer about what your asking                                                                         |  |
| 2 | I guess a short introduction t