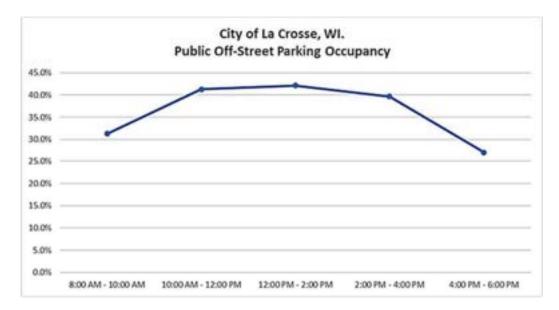

spaces that fit the definition of public parking which means someone can park there and go to any destination are the City's five parking ramps. All other off-street spaces are privately controlled which means anyone parking in these spaces are subject to the regulations and restrictions of the property owner.

# **Public Off-Street**

**Figure DT-2** below shows that the publicly available off-street parking which is all located in one of the five parking ramps around downtown was only about 40 percent occupied between about 10:00 am until 4:00 pm. When considered in the combination with the on-street parking as shown in the figure above, which itself was only about 45 percent full at peak time, patrons should not have an issue with being able to find an available public parking space.



Figure DT-2 Public Off-Street Parking Occupancy

With all of the publicly available off-street parking only available in one of the five parking ramps around the downtown, **Figure DT-3** below shows the comparison of the observed occupancy in each facility. The Riverside Ramp had the highest achieved occupancy at just over 60 percent of the ramp capacity occupied. The La Crosse Center Ramp was the least used at just about 15 percent maximum occupancy. The Main and Pine Street ramps were only about half full during the peak hours of the day.



Figure DT-3 Downtown Parking Ramps Occupancy

Table DT-4 below shows the occupancy in the five city public parking ramps.

Table DT-4 Downtown Public Parking Ramps Occupancy

| Block | Description            | TYP<br>E | PB or<br>PV | Spaces | 8:0