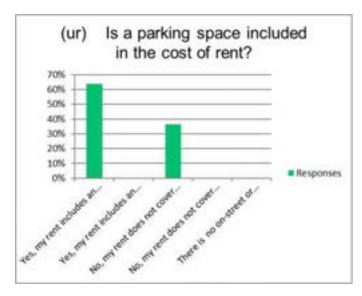

-------------------------------------------|------|------|
| Yes, my rent includes an OFF-STREET parking    | 64%  | 7    |
| space associated with my building              | 04%  | ,    |
| Yes, my rent includes an ON-STREET parking     | 0%   | ٥    |
| permit                                         | 0 70 | O    |
| No, my rent does not cover the cost of an OFF- | 36%  | 4    |
| STREET space, I pay a separate fee             | 30 % | 4    |
| No, my rent does not cover the cost of an ON-  | 0%   | 0    |
| STREET permit, I purchase one myself           | 0%   | 0    |
| There is no on-street or off-street parking    |      |      |
| associated with my place of residence; I park  | 0%   | 0    |
| somewhere else.                                |      |      |

Answered 11 Skipped 483



Q 77) How much and how often do you pay to park? (Example: I purchase a monthly permit for \$50 to park on-street in front of my residence.)

Answered 5 Skipped 489

|   | Responses                                                              |
|---|------------------------------------------------------------------------|
| 1 | I pay for the yearly fee at the school.                                |
| 2 | Unless I get a ticket, I don't pay to park near my residence           |
| 3 | 100/month                                                              |
| 4 | \$135 per semester                                                     |
| 5 | I pay \$50 per month to park in the underground garage in my building. |

#### Q 78) Is there sufficient parking for all residents?

| <b>Answer Choices