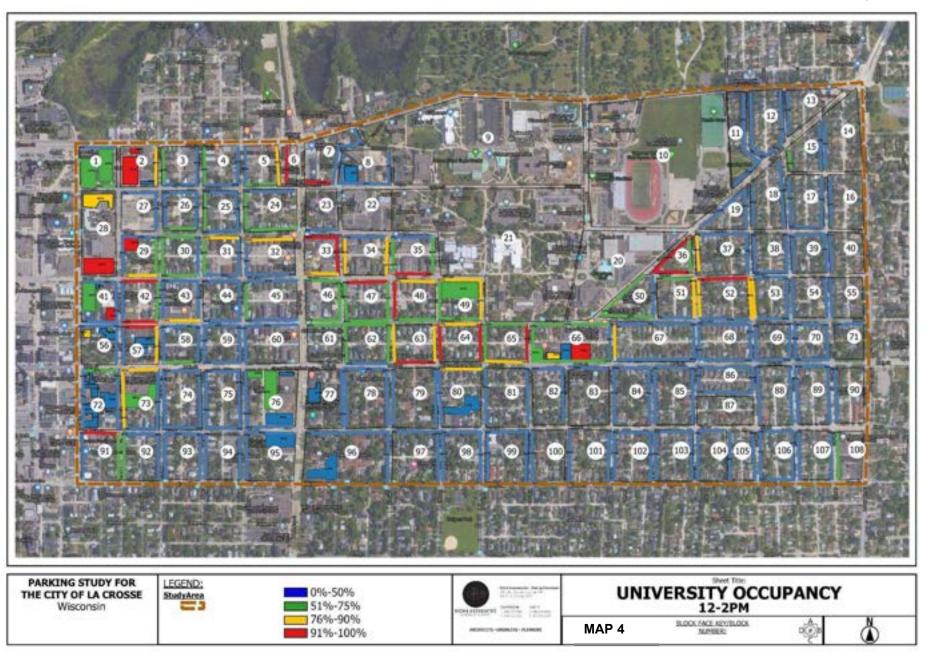

# **On-Street Parking Counts**

For the on-street spaces, the observations included 1,113 $\pm$  of the 1,331 total on-street spaces which means that 84 percent of the on-street supply was observed. This data demonstrated by **Figure DT-1** on the following page shows that at peak time (12:00 noon - 2:00 pm) that 45 percent of the on-street parking supply was occupied.