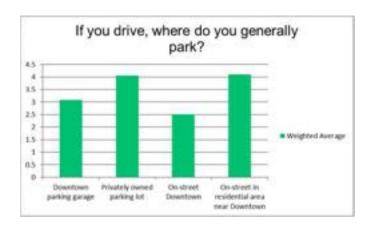

52         15%         75         17%         85         49%         245         6%         32           11%         63         40%         227         34%         188         11%         63         2%         11         2%         9 | time         time         often         Never         N/A         Total           6%         32         24%         126         34%         180         21%         111         11%         60         3%         14         523           3%         13         10%         52         15%         75         17%         85         49%         245         6%         32         502           11%         63         40%         227         34%         188         11%         63         2%         11         2%         9         561 |

Answered 579 Skipped 86



## Q 11) How far are you willing to walk from your parking space to your primary destination?

| Answer Choices         | Respor | ises |
|------------------------|--------|------|
| 25 feet                | 2%     | 10   |
| 100 feet               | 1%     | 7    |
| 1/2 block              | 9%     | 51   |
| 1 block                | 19%    | 111  |
| 1 to 2 blocks          | 45%    | 258  |
| More than 2 blocks     | 22%    | 127  |
| Other (please specify) |        | 28   |

Answered 578 Skipped 87



|    | Other (please specify)                                                                                                                            |
|----|-------------------------------------------------------------------------------------------------------------------------------