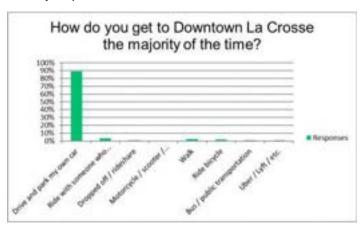

| 31  |  |  |  |
| 5 or more             | 3%        | 20  |  |  |  |

Answered 653 Skipped 12



#### Q 7) How do you get to Downtown La Crosse the majority of the time?

| Answer Choices                   | Respor | ses |
|----------------------------------|--------|-----|
| Drive and park my own car        | 89%    | 588 |
| Ride with someone who then parks | 3%     | 22  |
| Dropped off / rideshare          | 1%     | 5   |
| Motorcycle / scooter / moped     | 0%     | 1   |
| Walk                             | 2%     | 16  |
| Ride bicycle                     | 2%     | 13  |
| Bus / public transportation      | 1%     | 6   |
| Uber / Lyft / etc.               | 1%     | 5   |
| Other (please specify)           |        | 15  |

Other (please specify)

Answered 659 Skipped 6



|    | (L                                                                                                                                                |
|----|---------------------------------------------------------------------------------------------------------------------------------------------------|
| 1  | Please remove pay parking by WTC                                                                                                                  |
| 2  | I would love to walk or bike but due to high rent in student housing I choose to live in the shelby township which is simply to far to commute on |
|    | foot.                                                                                                                                             |
| 3  | Drive my own car