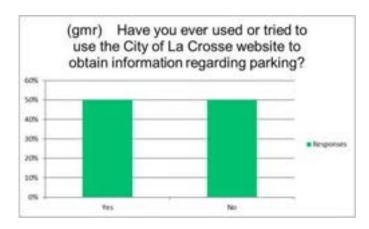

------------|-----------|---|
| Yes                   | 0%        | 0 |
| No                    | 100%      | 2 |

Answered 2 Skipped 492



Q 55) Is the on-street parking being used by other than neighborhood residents? (For example: shoppers, commuters, employees parking in the neighborhood.)

| <b>Answer Choices</b> | Responses |   |
|-----------------------|-----------|---|
| Yes                   | 58%       | 7 |
| No                    | 42%       | 5 |

Answered 12 Skipped 482



Q 56) Have you ever used or tried to use the City of La Crosse website to obtain information regarding parking?

| <b>Answer Choices</b> | Responses |   |
|-----------------------|-----------|---|
| Yes                   | 50%       | 6 |
| No                    | 50%       | 6 |

Answered 12 Skipped 482



Q 57) Do you feel the appropriate information was provided?

| Answer Choices | Responses |   |
|----------------|-----------|---|
| Yes            | 83%       | 5 |
| No             | 17%       | 1 |

Answered 6 Skipped 488



Q 58) What would you suggest be added or changed?

Answered 1 Skipped 493

Responses

I'm not sure if it's been updated since I looked last, but I would like there to be easy access to location, name and parking app code number for each ramp downtown. When I forget to register at the ramp, it's hard to find which code I need to use (1109 etc)

#### Q 59) Please indicate if you are a student, staff or faculty member of:

| Answer Choices                                                   | Responses |   |
|------------------------------------------------------------