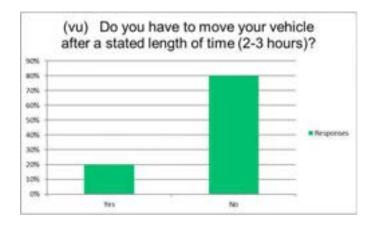

80%    | 4    |
| No                    | 20%    | 1    |
|                       |        |      |

Answere 5 Skipped 489



#### Q 123) If you do not park on campus, where do you park?

| Answer Choices                     | Respor | ises |
|------------------------------------|--------|------|
| Private lot                        | 0%     | 0    |
| On-street in a nearby neighborhood | 100%   | 1    |
| Friends house / apartment          | 0%     | 0    |
| Other (please specify)             | 0%     | 0    |

Answered 1 Skipped 493



#### Q 124) Do you have to move your vehicle after a stated length of time (2-3 hours)?

| Answer Choices | Respor | ises |
|----------------|--------|------|
| Yes            | 20%    | 1    |
| No             | 80%    | 4    |

Answered 5 Skipped 489



#### Q 125) Do you pay for parking when you commute to the University?

| Answer Choices                   | Respor | ises |
|----------------------------------|--------|------|
| Yes                              | 0%     | 0    |
| No                               | 20%    | 1    |
| If yes, how much and how often   |        |      |
| do you pay? Ex: I purchase a     | 80%    | 4    |
| parking permit for \$40/semester |        |      |

Answered 5 Skipped 489



|   |   | If yes, how much and how often do you pay? Ex: I purchase a parking permit for \$40/semester |
|---|---|----------------------------------------------------------------------------------------------|
| ĺ | 1 | \$30 per year                                                                                |
| ĺ | 2 | Par