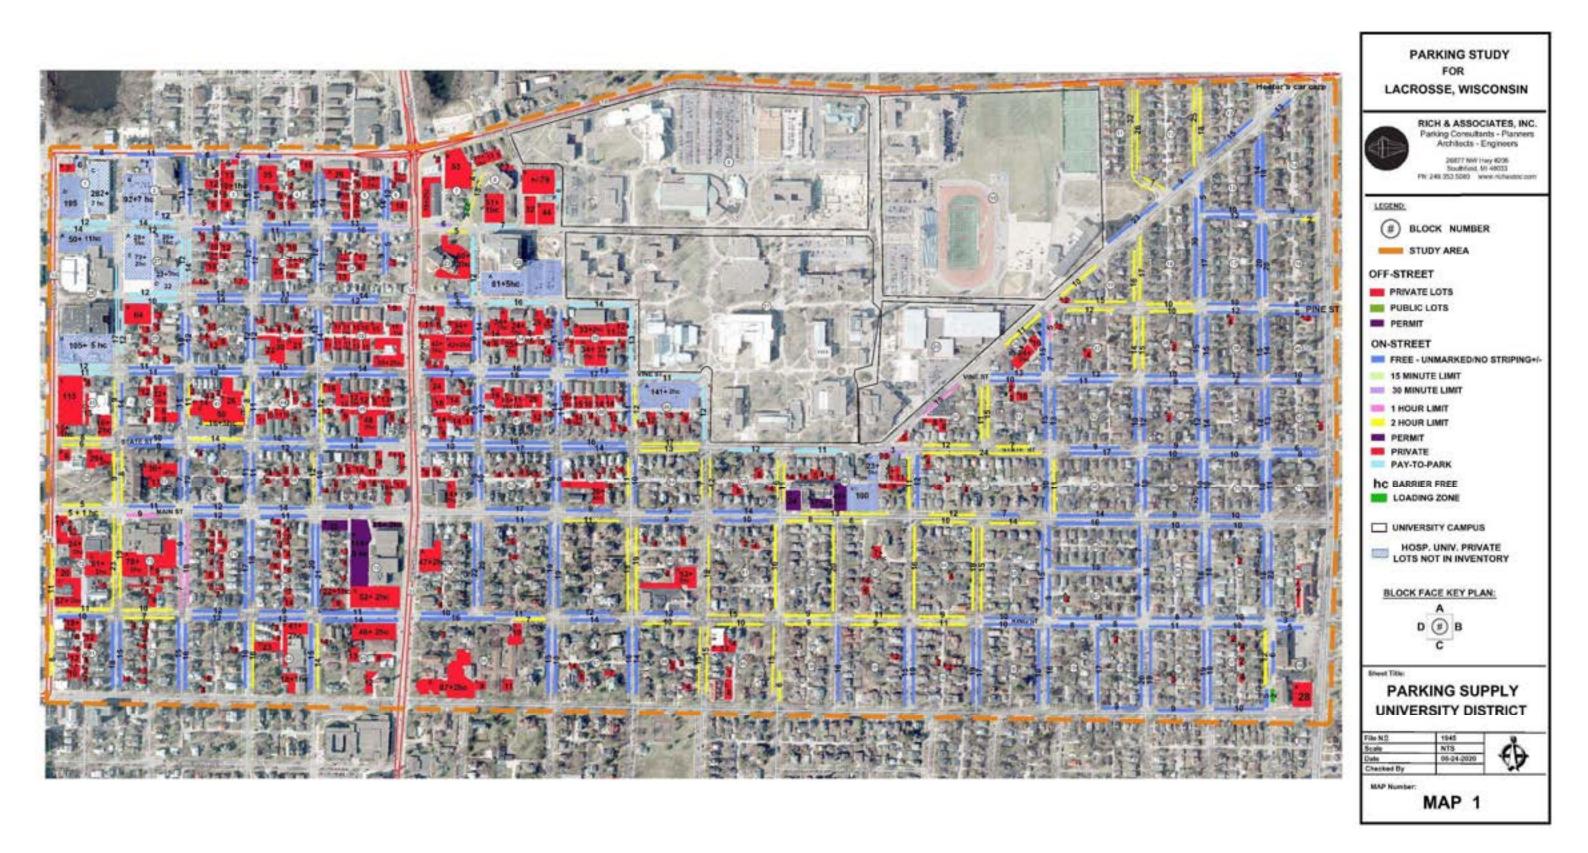

Map 1 on the following page provides a spatial view of the Downtown study district indicating the current parking supply. *Table DT-2* on pages 3 through 5 shows the allocation of private and public onstreet and off-street parking per block within the Downtown district. *The on and off-street detail sheets are in the appendix of this report.* 