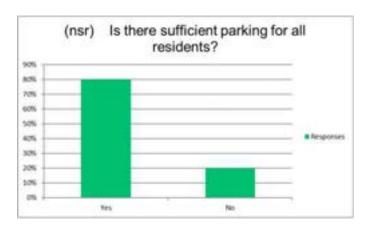

| 0%     | 0    |
| No, my rent does not cover the cost of an OFF-STREET space, I pay a separate fee.                         | 0%     | 0    |
| No, my rent does not cover the cost of an ON-STREET parking permit, I purchase one myself.                | 0%     | 0    |
| There is no on-street or off-street parking associated with my place of residence; I park somewhere else. | 0%     | 0    |

Answered 5 Skipped 489



#### 105) Is there sufficient parking for all residents?

| Answer Choices | Respon   | Responses |  |
|----------------|----------|-----------|--|
| Yes            | 80%      | 4         |  |
| No             | 20%      | 1         |  |
|                | Answered | 5         |  |
|                | Skipped  | 489       |  |





#### Q 106) Due to the insufficient parking available for residents, where else do you park?

| Answer Choices          | Responses |   |
|-------------------------|-----------|---|
| Privately owned lot     | 0%        | 0 |
| City owned parking deck | 0%        | 0 |
| On-street space         | 100%      | 1 |
| Other (please specify)  | 0%        | 0 |

Answered 1 Skipped 493



### Q 107) Is there sufficient parking for guests?

| Answer Choices          | Responses |   |
|-------------------------|-----------|---|
| Yes, always             | 50%       | 2 |
| Not at all              | 25%       | 1 |
| Usually, but not always | 25%       | 1 |

Answered 4 Skipped 490



#### Q 108) Due to insufficient parking at your building for guests, where do guests park?

| Answer Choices