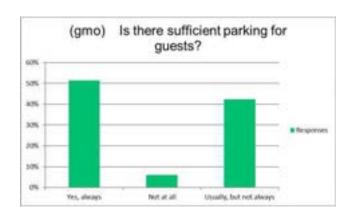

| 10%       | 4  |
| If yes, please specify how many spaces:                                                             |           | 13 |

Answered 40 Skipped 454





#### Q 36) Is there sufficient parking available at your residence for all your vehicles?

| Answer Choices | swer Choices Respon |    |
|----------------|---------------------|----|
| Yes            | 83%                 | 33 |
| No             | 18%                 | 7  |

Answered 40 Skipped 454



#### Q 37) Is there sufficient parking for guests?

| Answer Choices          | Responses |    |
|-------------------------|-----------|----|
| Yes, always             | 52%       | 17 |
| Not at all              | 6%        | 2  |
| Usually, but not always | 42%       | 14 |

Answered 33 Skipped 461



#### Q 38) If there is not sufficient parking for guests, where do guests park?

| Answer Choices          | Responses |    |
|-------------------------|-----------|----|
| City owned parking ramp | 0%        | 0  |
| Private Lot             | 0%        | 0  |
| On-street space         | 100%      | 22 |
| Other (please specify)  |           | 1  |

Answered 22 Skipped 472

|   |                                                       | Other (please specify)                                   |
|---|-------------------------------------------------------|----------------------------------------------------------|
| ſ | I usually park the winter months at my son's house on |                                                          |
|   | 1