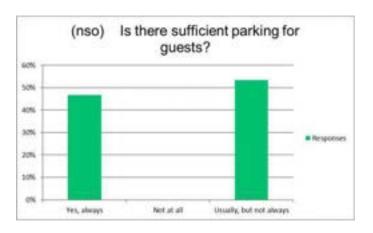

|
| 6 | two car garage/driveway space. Multiple spots in front of residence |
| 7 | 3                                                                   |



#### Q 92) Is there sufficient parking available at your residence for all your vehicles?

| <b>Answer Choices</b> | Responses |    |
|-----------------------|-----------|----|
| Yes                   | 88%       | 15 |
| No                    | 12%       | 2  |

Answered 17 Skipped 477



#### Q 93) Is there sufficient parking for guests?

| Answer Choices          | Responses |   |
|-------------------------|-----------|---|
| Yes, always             | 47%       | 7 |
| Not at all              | 0%        | 0 |
| Usually, but not always | 53%       | 8 |

Answered 15 Skipped 479



#### Q 94) If there is not sufficient parking at your building for guests, where do guests park?

| Answer Choices          | Responses |    |
|-------------------------|-----------|----|
| City owned parking ramp | 0%        | 0  |
| Private lot             | 0%        | 0  |
| On-street parking       | 100%      | 10 |
| Other (please specify)  | 0%        | 0  |

Answered 10 Skipped 484



#### Q 95) Is on-street parking available near your residence?

| <b>Answer Choices</b> | Responses |    |
|-----------------------|-----------|----|
| Yes                   | 94%       | 16 |
| No                    | 6%        | 1  |

Answered 17 Skipped 477



Q 96) Is the on-street parking being used by other than neighborhood residents? (For example: shoppers, commuters, employees parking in th