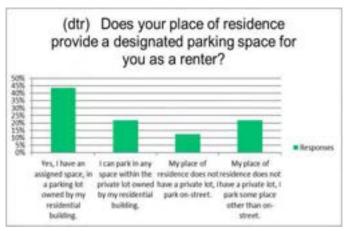

ilding.                                                                    | 44%       | 14 |
| I can park in any space within the private lot owned by my residential building.                                                                     | 22%       | 7  |
| My place of residence does not have a private lot, I park on-street.                                                                                 | 13%       | 4  |
| My place of residence does not have a private lot, I park some place other than on-street.                                                           | 22%       | 7  |
| If you park in a lot associated with your building,<br>how many spaces do you utilize? (Example: each<br>unit is allowed 2 spaces, but I only use 1) |           | 15 |

Answered 32 Skipped 462



|    | If you park in a lot associated with your building, how many spaces do you utilize?<br>(Example: each unit is allowed 2 spaces, but I only use 1) |
|----|---------------------------------------------------------------------------------------------------------------------------------------------------|
| 1  | 1                                                                                                                                                 |
| 2  | My unit is allowed 1 inside 1 outside space                                                                                                       |
| 3  | Unit gets 1, I share it with my roommate                                                                                                          |
| 4  | 1