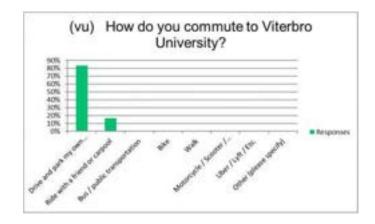

around \$5 a day which is ridiculous |
| 3 | \$228 per year.                                                   |
| 4 | Purchase a parking permit for \$190/year                          |





# Viterbo University (vu)

#### Q 120) How do you commute to Viterbo University?

| Answer Choices                | Respor | ises |
|-------------------------------|--------|------|
| Drive and park my own vehicle | 83%    | 5    |
| Ride with a friend or carpool | 17%    | 1    |
| Bus / public transportation   | 0%     | 0    |
| Bike                          | 0%     | 0    |
| Walk                          | 0%     | 0    |
| Motorcycle / Scooter / Moped  | 0%     | 0    |
| Uber / Lyft / Etc.            | 0%     | 0    |
| Other (please specify)        | 0%     | 0    |

Answered 6 Skipped 488



## Q 122) Do you park on campus?

| <b>Answer Choices</b> | Respor | nses |
|-----------------------|--------|------|
| Yes                   | 80%    | 4    |
| No                    | 20%    | 1    |
|                       |        |      |

Answere 5 Skipped 489



#### Q 123) If you do not park on campus, where do you park?

| Answer Choices                     | Respor | ises |
|------------------------------------|--------|------|
| Private lot                        | 0%     | 0    |
| On-street in a nearby neighborhood | 100%   | 1    |
| Friends house / apartment          | 0%     | 0    |
| Other (please specify)             | 0%     | 0    |

Answered 1 Skipped 493



#### Q 124) Do you have to move your vehicle after a stated length of time (2-3 hours)?

| Answer Choices | R