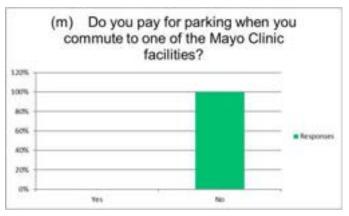

-|
| Yes                   | 0%        | 0 |
| No                    | 100%      | 3 |

Answered 3 Skipped 491



# Q 140) Do you pay for parking when you commute to one of the Mayo Clinic facilities?

| Answer Choices                                                                             | Responses |   |
|--------------------------------------------------------------------------------------------|-----------|---|
| Yes                                                                                        | 0%        | 0 |
| No                                                                                         | 100%      | 3 |
| If yes, how much and how often do you pay? Ex: I purchase a parking permit for \$40/month. |           | 0 |

**PARK**LaCrosse

Answered 3 Skipped 491



Q 141) Thank you for taking our survey. We appreciate your time. Please feel free to make any comments regarding your parking experience in La Crosse below.

Answered 150 Skipped 344

|   | Responses                                                                                                                                                                                                                                                                                                                                                                                                                |  |
|---|---------------------------------------------------------------------------------------------------------------------------------------------------------------------------------------------