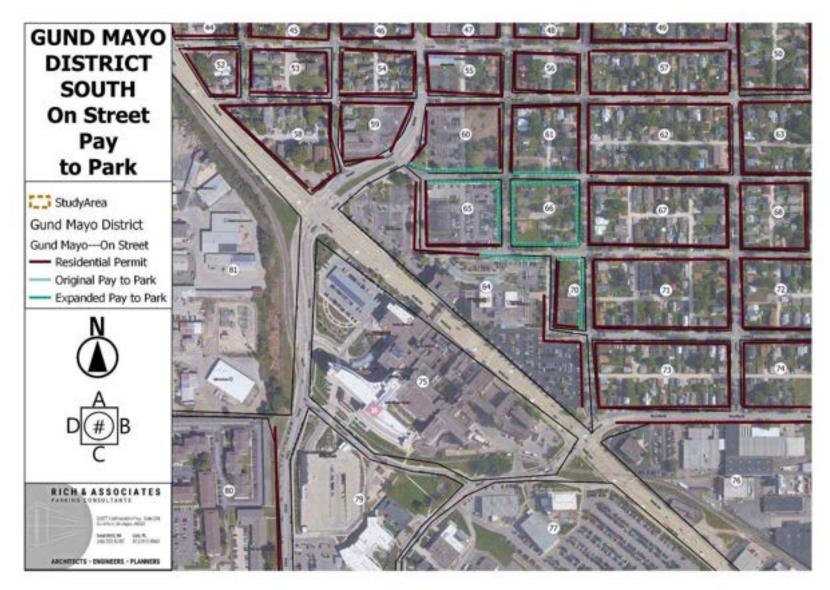

- 7) Expand the Passport® pay-to-park zones in the Gund-Mayo and University Districts
- 8) Expand residential parking permit areas
- 9) Allow monthly ramp permit holders to park in any ramp
- 10) Reserve 1<sup>st</sup> floor of ramps for transient parking
- 11) Implement employee parking permit system to be used in the ramps
- 12) Address deficiencies in barrier free parking
- 13) Change parking citations to graduated fee schedule
- 14) Implement a Safe Park program
- 15) Limit on-street parking within the downtown boundaries to two-hours for any given day with no re-parking (shuffling) to any street in the Downtown area
- 16) Add Loading Zones that can be also used by ride-share services
- 17) Change one-hour on-street parking in the Northside District to two-hour limit
- 18) Maintain alternate side parking regulations
- 19) Terminate the disadvantageous parking lease agreement between the City and a private entity for the lot at the corner of King and Front Streets and convert the restricted parking lot into a public paid parking lot
- 20) Implement option for automatic payment of monthly parking fees (EFT)
- 21) Allow neighborhoods to participate in Parking Benefit Districts (PBD)
- 22) Expand bicycle parking options
- 23) Demarcate on-street parking spaces with painted stripes. Annually review condition of all onstreet, ramp stalls, no-parking and loading zones and repaint as necessary
- 24) Review revenue and expense needs to cover expense increases
- 25) In the future, consider paid on-street parking
- 26) Improve garage lighting
- 27) Improve communication to public
- 28) Update the website
- 29) Work with MTU to promote/market alternative transportation
- 30) Promote Cycling in La Crosse