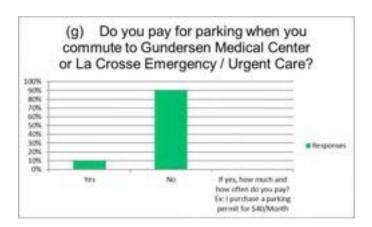

| 0 |

Answered 0 Skipped 494

## Q 134) Do you have to move your vehicle after a stated length of time (2 - 3 hours)?

| <b>Answer Choices</b> | Responses |    |  |
|-----------------------|-----------|----|--|
| Yes                   | 0%        | 0  |  |
| No                    | 100%      | 10 |  |

Answered 10 Skipped 484



# Q 135) Do you pay for parking when you commute to Gundersen Medical Center or La Crosse Emergency / Urgent Care?

| Answer Choices Response        |     |   |
|--------------------------------|-----|---|
| Yes                            | 10% | 1 |
| No                             | 90% | 9 |
| If yes, how much and how often |     |   |
| do you pay? Ex: I purchase a   | 0%  | 0 |
| parking permit for \$40/Month  |     |   |

Answered 10 Skipped 484



## Q 136) How do you commute to a Gundersen / Mayo facility?

| Answer Choices                | Responses |   |  |
|-------------------------------|-----------|---|--|
| Drive and park my own vehicle | 43%       | 3 |  |
| Ride with a friend or carpool | 0%        | 0 |  |
| Bus / public transportation   | 0%        | 0 |  |
| Bike                          | 14%       | 1 |  |
| Walk                          | 43%       | 3 |  |
| Motorcycle / Scooter / Moped  | 0%        | 0 |  |
| Uber / Lyft / Etc.            | 0%        | 0 |  |
| Other (please specify)        | 0%        | 0 |  |

Answered 7 Skipped 487



Q 137) Do you park in one of the hospital owned parking ramps or surface lots?

| Answer Choices | Responses |   |
|----------------|-----------|---|
| Yes            | 100%