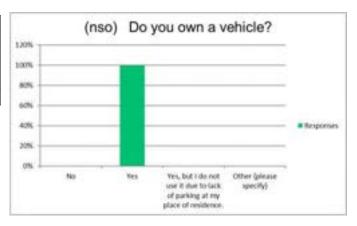

ur type of residence:

| Answer Choices         | Responses |    |
|------------------------|-----------|----|
| Single dwelling house  | 94%       | 16 |
| Multi-unit dwelling    | 0%        | 0  |
| Condominium            | 6%        | 1  |
| Other (please specify) | 0%        | 0  |

Answered 17 Skipped 477



## Q 90) Do you own a vehicle?

| Answer Choices                          | Responses |    |
|-----------------------------------------|-----------|----|
| No                                      | 0%        | 0  |
| Yes                                     | 100%      | 17 |
| Yes, but I do not use it due to lack of |           |    |
| parking at my place of residence.       | 0%        | 0  |
| Other (please specify)                  | 0%        | 0  |

Answered 17 Skipped 477



#### Q 91) Does your place of residence have designated parking?

| Answer Choices                                                                                          | Respor | ises |
|---------------------------------------------------------------------------------------------------------|--------|------|
| Yes, my residence has parking space on my property.                                                     | 71%    | 12   |
| Parking is shared with other residents (condos/multi-<br>unit) but restricted to the property dwellers. | 0%     | 0    |
| property.                                                                                               | 29%    | 5    |
| If yes, please specify how many spaces.                                                                 |