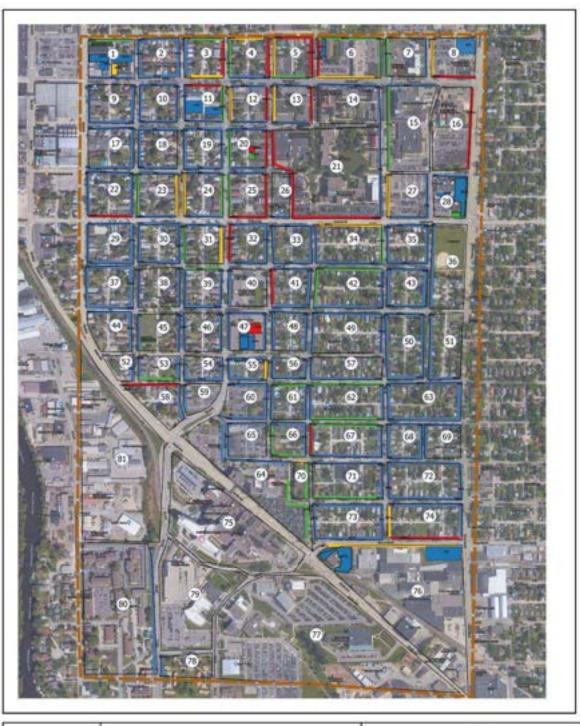

| Land Use                                                | 27 |
|---------------------------------------------------------|----|
| Table U-4 Land Use Summary                              |    |
| Table U-5 Land Use                                      | 28 |
| Survey Comments                                         | 30 |
| Section C: THE GUND-MAYO DISTRICT                       |    |
| Gund-Mayo Parking Supply                                | 1  |
| Table GM-1 Gund-Mayo Total Parking Supply               | 1  |
| Map 1 Parking Supply                                    | 2  |
| Table GM-2 Gund-Mayo Supply by Block                    | 3  |
| Parking Utilization Analysis                            | 8  |
| On-Street Parking Counts                                | 8  |
| Figure GM-1 On-Street Occupancy                         | g  |
| Table GM-3 On-Street Occupancy Counts                   | 10 |
| Off-Street Parking Counts                               | 15 |
| Figure GM-2 Non-Medical/University Off-Street Occupancy | 15 |
| Non-Residential Parking Occupancy                       | 15 |
| Figure GM-3 Non-Residential Private Parking Occupancy   | 15 |
| Resident Parking                                        | 16 |
| Figure GM-4 M/F Residential Buildings Parking Occupancy | 16 |
| Occupancy Count Summary                                 | 16 |
| Map 2 Parking Occupancy – 8:00 AM-10:00 AM              | 17 |
| Map 3 Parking Occupancy – 10:00 AM-12:00 PM             | 18 |
| Map 4 Parking Occupancy – 12:00 PM-2:00 PM              | 19 |
| Map 5 Parking Occupancy – 2:00 PM-4:00 PM               | 20 |
| Map 6 Parking Occupancy – 4:00 PM-6:00 PM               | 21 |
| Land Use                                                | 22 |
| Table GM-4 Land Use Comparison                          | 22 |
| Table GM-5 Land Use by Block                            | 23 |
| Survey Comments                                         |    |
| Section D: NORTHSIDE STUDY DISTRICT                     |    |
| Northside Parking Supply                                | 1  |
| Table NS-1 Total Parking Supply                         |    |
| Map 1 Parking Supply                                    |    |
| Table NS-2 Total Parking Supply                         |    |
| Table NS-3 Parking Supply by Block                      |    |