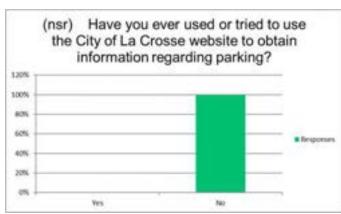

-----|-----------|---|
| Yes                   | 100%      | 2 |
| No                    | 0%        | 0 |

Answered 2 Skipped 492



Q 110) Is the on-street parking being used by other than neighborhood residents? (For example: shoppers, commuters, employees parking in the neighborhood.)

| <b>Answer Choices</b> | Responses |   |
|-----------------------|-----------|---|
| Yes                   | 80%       | 4 |
| No                    | 20%       | 1 |

Answered 5 Skipped 489



Q 111) Have you ever used or tired to use the City of La Crosse website to obtain information regarding parking?

| Answer Choices | Responses |   |
|----------------|-----------|---|
| Yes            | 0%        | 0 |
| No             | 100%      | 5 |
|                | newarad   |   |

Answered 5 Skipped 489



#### Q 112) Do you feel the appropriate information was provided?

| Answer Choices | Responses |   |
|----------------|-----------|---|
| Yes            | 0%        | 0 |
| No             | 0%        | 0 |
| Answered       |           | 0 |

Skipped 494

Q 113) What content would you suggest be added or changed?

Answered 0 Skipped 494

#### Q 114) Please indicate if you are a student, staff or faculty member of:

| Answer Choices                                     | Responses |   |
|----------------------------------------------------|-----------|---|
| UW - La Crosse                                     | 20%       | 1 |
| Viterbro University                                | 0%        | 0 |
| Western Tech                                       | 20%       | 1 |
| Gundersen Medical Cent