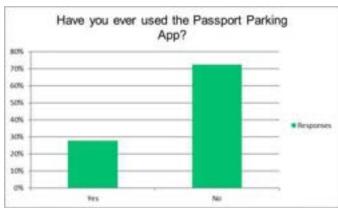

----------------------------------------------------------|-----------|-----|
| Yes                                                                                                                                                     | 28%       | 85  |
| No                                                                                                                                                      | 72%       | 222 |
| If yes, please describe your experience using the<br>Passport Parking App. Example: I like the<br>convenience of using my phone to make my<br>payments. |           | 71  |
| Δ                                                                                                                                                       | nswered   | 307 |

Answered 307 Skipped 92





|          | If yes, please describe your experience using the Passport Parking App. Example: I like the convenience of using my phone to make my payments.