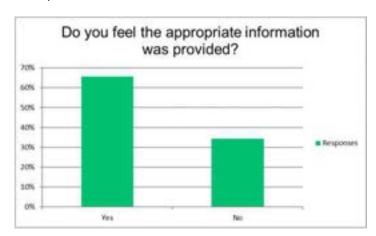

tried to help some tourists with the pay stations, but it wasn't clear whether or not they had to actually pay, and if so how much they had to pay. If it is outside the pay hours, do folks still have to register?                                              |

# Q 22) Have you ever used or tried to use the City of La Crosse website to obtain information regarding parking?

| Answer Choices | Respor | ises |
|----------------|--------|------|
| Yes            | 31%    | 96   |
| No             | 69%    | 216  |

Answered 312 Skipped 87



#### Q 24) Do you feel the appropriate information was provided?

| <b>Answer Choices</b> | Respo | nses |
|-----------------------|-------|------|
| Yes                   | 66%   | 63   |
| No                    | 34%   | 33   |

Answered 96 Skipped 303



## Q 25) What content would you suggest be added or changed?

Answered 27 Skipped 372

|    | Responses                                                                                                                                                                                                                                                                                                                                                                                                                                                                                                                                                                                                       |
|----|--------------------------------------------------------------------------------------------------------