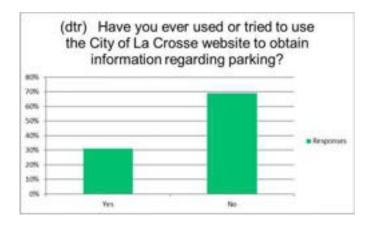

- 7) Expand the Passport® pay-to-park zones in the Gund-Mayo and University Districts
- 8) Expand residential parking permit areas
- 9) Allow monthly ramp permit holders to park in any ramp
- 10) Reserve 1<sup>st</sup> floor of ramps for transient parking
- 11) Implement employee parking permit system to be used in the ramps
- 12) Address deficiencies in barrier free parking
- 13) Change parking citations to graduated fee schedule
- 14) Implement a Safe Park program
- 15) Limit on-street parking within the downtown boundaries to two-hours for any given day with no re-parking (shuffling) to any street in the Downtown area
- 16) Add Loading Zones that can be also used by ride-share services
- 17) Change one-hour on-street parking in the Northside District to two-hour limit
- 18) Maintain alternate side parking regulations
- 19) Terminate the disadvantageous parking lease agreement between the City and a private entity for the lot at the corner of King and Front Streets and convert the restricted parking lot into a public paid parking lot
- 20) Implement option for automatic payment of monthly parking fees (EFT)
- 21) Allow neighborhoods to participate in Parking Benefit Districts (PBD)
- 22) Expand bicycle parking options
- 23) Demarcate on-street parking spaces with painted stripes. Annually review condition of all onstreet, ramp stalls, no-parking and loading zones and repaint as necessary
- 24) Review revenue and expense needs to cover expense increases
- 25) In the future, consider paid on-street parking
- 26) Improve garage lighting
- 27) Improve communication to public
- 28) Update the website
- 29) Work with MTU to promote/market alternative transportation
- 30) Promote Cycling in La Crosse