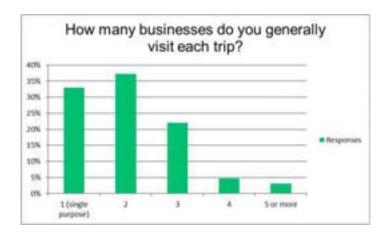

omment space from another question to provide an answer for this one

I am using this space to answer question#5. Three-four times a week I am downtown running errands, lasting about 40 minutes. One-two times per week I am downtown for entertainment, lasting 3-4 hours. The time selection was poorly worded for that particular question.

#### Q 6) How many businesses do you generally visit each trip?

| <b>Answer Choices</b> | Responses |     |  |  |  |
|-----------------------|-----------|-----|--|--|--|
| 1 (single purpose)    | 33%       | 215 |  |  |  |
| 2                     | 37%       | 243 |  |  |  |
| 3                     | 22%       | 144 |  |  |  |
| 4                     | 5%        | 31  |  |  |  |
| 5 or more             | 3%        | 20  |  |  |  |

Answered 653 Skipped 12



#### Q 7) How do you get to Downtown La Crosse the majority of the time?

| Answer Choices                   | Respor | ses |
|----------------------------------|--------|-----|
| Drive and park my own car        | 89%    | 588 |
| Ride with someone who then parks | 3%     | 22  |
| Dropped off / rideshare          | 1%     | 5   |
| Motorcycle / scooter / moped     | 0%     | 1   |
| Walk                             | 2%     | 16  |
| Ride bicycle                     | 2%     | 13  |
| Bus / public transportation      | 1%     | 6   |
| Uber / Lyft / etc.               | 1%     | 5   |
| Other (please specify)           |        | 15  |

Other (please specify)

Answered 659 Skipped 6



|    | (L