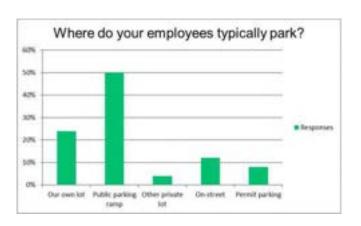

----------------------------------------------------------------------------------|-----------|----|--|
| Our own lot                                                                             | 24%       | 12 |  |
| Public parking ramp                                                                     | 50%       | 25 |  |
| Other private lot                                                                       | 4%        | 2  |  |
| On-street                                                                               | 12%       | 6  |  |
| Permit parking                                                                          | 8%        | 4  |  |
| If they park with permit, where do they park (parking ramp, another business lot, Etc.) |           | 16 |  |

Answered 50 Skipped 1



|    | If they park with permit, where do they park (parking ramp, another business lot, Etc.)                                        |
|----|--------------------------------------------------------------------------------------------------------------------------------|
| 1  | parking ramp                                                                                                                   |
| 2  | ramp                                                                                                                           |
| 3  | parking ramp                                                                                                                   |
| 4  | business lot