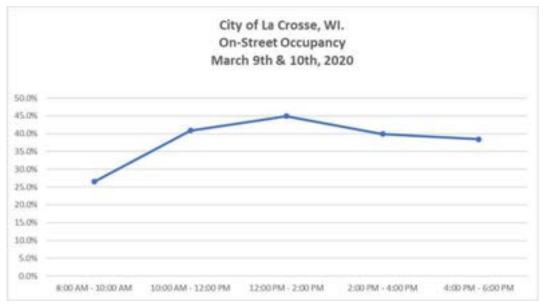

# **On-Street Parking Counts**

For the on-street spaces, the observations included 1,113 $\pm$  of the 1,331 total on-street spaces which means that 84 percent of the on-street supply was observed. This data demonstrated by **Figure DT-1** on the following page shows that at peak time (12:00 noon - 2:00 pm) that 45 percent of the on-street parking supply was occupied.

Figure DT-1 On-Street Occupancy – March 9<sup>th</sup> & 10<sup>th</sup>, 2020

**Table DT-3** on the following page shows the results of the on-street occupancy counts.

Table DT-3- Downtown On-Street Occupancy