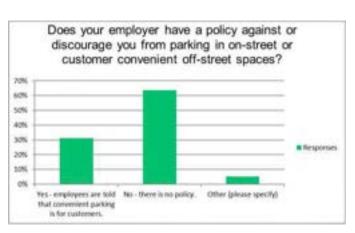

This leads to one of the key recommendations that employees should be discouraged and or prevented through changes in policies from parking on-street in the Downtown district as they are currently doing. However, it requires providing sufficient cost-effective alternatives for employee parking while still satisfying the economic requirement of the parking system.