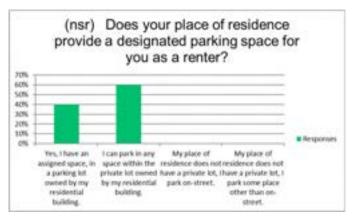

| 40%    | 2    |
| I can park in any space within the private lot owned by my residential building.                                                                           | 60%    | 3    |
| My place of residence does not have a private lot, I park on-street.                                                                                       | 0%     | 0    |
| My place of residence does not have a private lot, I park some place other than on-street.                                                                 | 0%     | 0    |
| If you park in a lot associated with your residential building, how many spaced to you utilize? (Example: each unit is allowed 2 spaces, but I only use 1) |        | 3    |

Answered 5 Skipped 489



#### Q 104) Is a parking space included in the cost of your rent?

| Answer Choices                                                                                            | Respor | ises |
|-----------------------------------------------------------------------------------------------------------|--------|------|
| Yes, my rent includes and OFF-STREET parking space associated with my building.                           | 100%   | 5    |
| Yes, my rent includes an ON-STREET parking permit.                                                        | 0%     | 0    |
| No, my rent does not cover the cost of an OFF-STREET space, I pay a separate fee.                         | 0%     | 0    |
| No, my rent does not cover the cost of an ON-STREET parking permit, I purchase one myself.