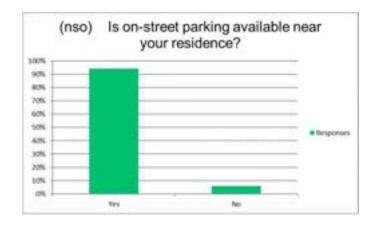

The University and Gund-Mayo districts are home to several educational institutions and medical facilities. When larger institutions such as these cannot provide for their student, staff or visitor parking needs it has the potential to create a negative impact on the surrounding residential neighborhoods as these unaccommodated parking patrons seek to use on-street parking. When this happens, the residents may not be able to park in front of their homes as they are "pushed out" by this competing activity. Therefore, one intent of this analysis is an assessment as to how the on-street parking is being used in these areas. While the on-street pay-to-park pilot program in the vicinity of UWL has met with some success, it has also shown that some patrons will simply move to adjacent free-parking streets as the pay-to-park streets closer to campus were utilized at a lower rate than "free" streets further away. While the revenue needs of the parking system are one reason for such a program, another purpose is ensuring access for the residents.