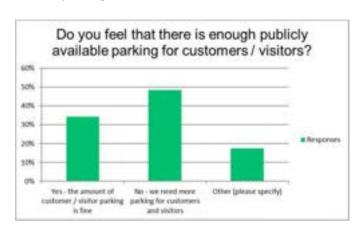

get to my vehicle in a timely fashion if my child was sick                                |

# Q 13) Do customers / visitors to your workplace complain to you about a lack of parking at your business/building?

|  | <b>Answer Choices</b> | Respo | nses |
|--|-----------------------|-------|------|
|  | Yes - all the time    | 35%   | 109  |
|  | Sometimes             | 37%   | 115  |
|  | No                    | 28%   | 86   |

Answered 310 Skipped 89



#### Q 14) Do you feel that there is enough publicly available parking for customers / visitors?

| Responses |            |
|-----------|------------|
|           |            |
| 34%       | 104        |
|           |            |
| 48%       | 147        |
| 17%       | 53         |
|           | 34%<br>48% |

Answered 304 Skipped 95



|                                                                  |    | Other (please specify)                                                                                                                         |
|------------------------------------------------------------------|----|------------------------------------------------------------------------------------------------------------------------------------------------|
|                                                                  | 1  | no because of the pay to parking around Western hurts the people who come to visit for meetings and events                                     |
|                                                                  | 2  | We need more free street parking for students close to campus.