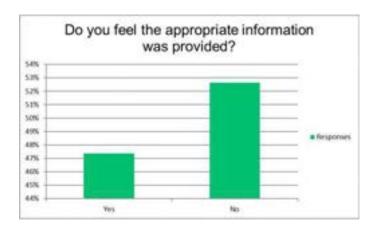

but I did figure it out. I only stay a short time, so it has always been free.                                                                                                                                                                                                       |

# Q 20) Have you ever used or tried to use the City of La Crosse website to obtain information regarding parking?

| Answer Choices | Responses |    |
|----------------|-----------|----|
| Yes            | 38%       | 19 |
| No             | 62%       | 31 |

Answered 50 Skipped 1



#### Q 21) Do you feel the appropriate information was provided?

| Answer Choices | Responses |    |
|----------------|-----------|----|
| Yes            | 47%       | 9  |
| No             | 53%       | 10 |

Answered 19 Skipped 32



#### Q 22) What content would you suggest be added or changed?

Answered 8 Skipped 43

|   | Responses                                                                                                                              |  |
|---|----------------------------------------------------------------------------------------------------------------------------------------|--|
| 1 | Ask for more suggestions and be clearer about what your asking                                                                         |  |
| 2 | I guess a short introduction to what the purpose of the survey is to gain knowledge on Maybe list the challenges we currently have and |  |
|   | options that we are considering?? Also to provide a comment line after the section where it's "always disagree, disagree,