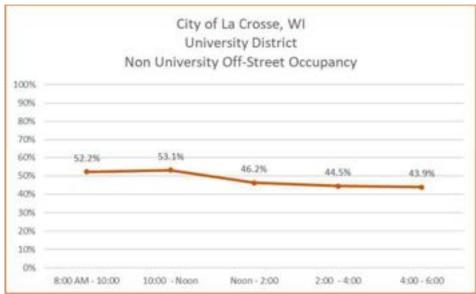

The University and Gund-Mayo districts are home to several educational institutions and medical facilities. When larger institutions such as these cannot provide for their student, staff or visitor parking needs it has the potential to create a negative impact on the surrounding residential neighborhoods as these unaccommodated parking patrons seek to use on-street parking. When this happens, the residents may not be able to park in front of their homes as they are "pushed out" by this competing activity. Therefore, one intent of this analysis is an assessment as to how the on-street parking is being used in these areas. While the on-street pay-to-park pilot program in the vicinity of UWL has met with some success, it has also shown that some patrons will simply move to adjacent free-parking streets as the pay-to-park streets closer to campus were utilized at a lower rate than "free" streets further away. While the revenue needs of the parking system are one reason for such a program, another purpose is ensuring access for the residents.