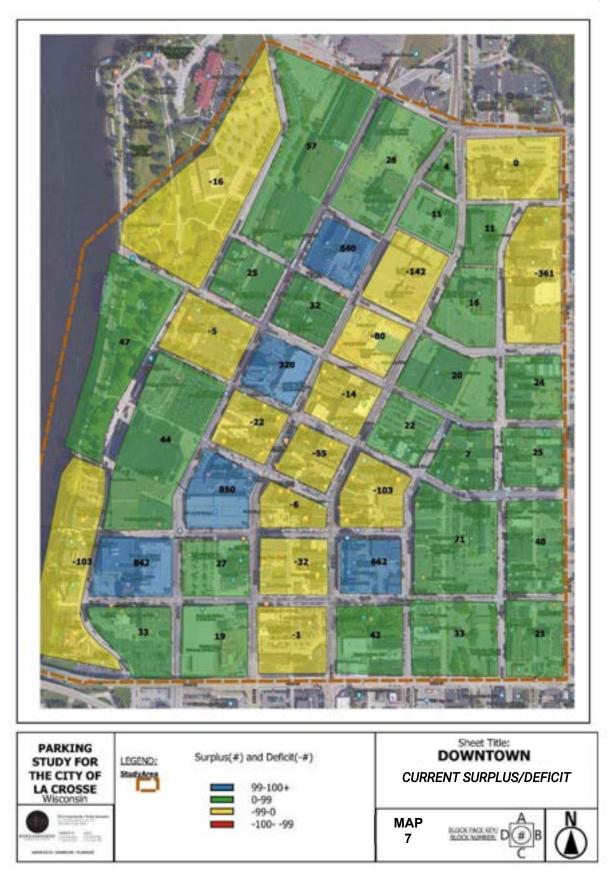

| Downtown Land Use                                      | 20 |
|--------------------------------------------------------|----|
| Table DT-7 Land Use Comparison                         |    |
| Table DT-8 Land Use Allocation by Block                |    |
| Parking Demand                                         |    |
| Table DT-9 Current Demand by Block                     | 23 |
| Parking Demand vs. Parking Supply                      |    |
| Table DT-10 Parking Demand vs Parking Supply (Current) | 25 |
| Map 7 Current Surplus/Deficit                          | 26 |
| Downtown Parking – Future Conditions                   | 27 |
| Future – Five Years                                    | 27 |
| Table DT-11 – Surplus/Deficit – Future 5 Years         | 28 |
| Map 8 – Surplus/Deficit – 5 Years                      | 29 |
| Future – Ten Years                                     | 30 |
| Table DT-12 – Surplus/Deficit Future 10 Years          | 31 |
| Map 9 – Surplus/Deficit – 10 Years                     | 32 |
| Survey Comments                                        | 33 |
| Section B: THE UNIVERSITY DISTRICT                     |    |
| University Parking Supply                              | 1  |
| Table U-1 Total Parking Supply                         |    |
| Map 1 Parking Supply                                   | 2  |
| Table U-2 Supply by Block                              |    |
| Parking Utilization Analysis                           | 12 |
| On-Street Parking Counts                               |    |
| Figure U-1 On-Street Occupancy                         | 12 |
| Table U-3 On-Street Occupancy                          | 13 |
| Off-Street Parking Counts                              | 19 |
| Figure U-2 Non-University Off-Street Occupancy         | 19 |
| Non-Residential Parking Occupancy                      | 20 |
| Figure U-3 Non-Residential Private Parking             | 20 |
| Resident Parking Occupancy                             | 20 |
| Figure U-4 Residential Building Parking Occupancy      | 20 |
| Occupancy Count Summary                                | 21 |
| Map 2 Parking Occupancy – 8:00 AM-10:00 AM             | 22 |
| Map 3 Parking Occupancy – 10:00 AM-12:00 PM            | 23 |
| Map 4 Parking Occupancy – 12:00 PM-2:00 PM             | 24 |
| Map 5 Parking Occupancy – 2:00 PM-4:00 PM              | 25 |
| Map 6 Parking Occupancy – 4:00 PM-6:00 PM              | 26 |

# Section A: THE DOWNTOWN DISTRICT

| Downtown Parking Supply                                | 1  |
|--------------------------------------------------------|----|
| Table DT-1 – Downtown Total Parking Supply             | 1  |
| Map 1 – Parking Supply                                 |    |
| Table DT-2 – Downtown Supply by Block                  |    |
| Parking Utilization Analysis                           |    |
| On-Street Parking Counts                               |    |
| Figure DT-1 On-Street Occupancy                        |    |
| Table DT-3 On-Street Occupancy                         |    |
| Off-Street Parking Counts                              |    |
| Public Off-Street                                      |    |
| Figure DT-2 Public Off-Street Parking Occupancy        |    |
| Figure DT-3 Parking Ramps Occupancy                    |    |
| Table DT-4 Public Parking Ramps Occupancy              |    |
| Total Public Parking                                   |    |
| Table DT-5 Public Parking Occupancy                    |    |
| Figure DT-4 Public Parking Occupancy                   |    |
| Private Parking                                        |    |
| Figure DT-5 Private Off-Street Parking                 |    |
| Table DT-6 Private Off-Street Parking                  |    |
| Total Parking Occupancy                                |    |
| Figure DT-6 Total Parking Occupancy                    |    |
| Map 2 Parking Occupancy – 8:00 AM-10:00 AM             |    |
| Map 3 Parking Occupancy – 10:00 AM-12:00 PM            |    |
| Map 4 Parking Occupancy – 12:00 PM-2:00 PM             |    |
| Map 5 Parking Occupancy – 2:00 PM-4:00 PM              |    |
| Map 6 Parking Occupancy – 4:00 PM-6:00 PM              |    |
| Downtown Land Use                                      |    |
| Table DT-7 Land Use Comparison                         |    |
| Table DT-8 Land Use by Block                           |    |
| Parking Demand                                         |    |
| Table DT-9 Current Demand by Block                     |    |
| Parking Demand vs. Parking Supply                      |    |
| Table DT-10 Parking Demand vs Parking Supply (Current) |    |
| Map 7 Current Surplus/Deficit                          |    |
| Downtown Parking – Future Conditions                   |    |
| Future Five Years                                      | 27 |
| Table DT-11 – Surplus/Deficit Future 5-Years           | 28 |
| Map 8 – Surplus/Deficit Future 5-Years                 |    |
| Future Ten Years                                       | 30 |
| Table DT-12 – Surplus/Deficit Future 10-Years          |    |
| Map 9 – Surplus/Deficit Future 10-Years                | 32 |
| Survey Comments                                        | 33 |