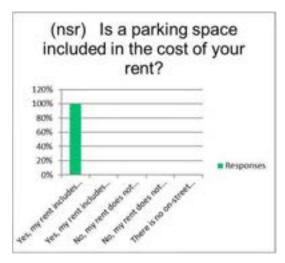

| Respor | ises |
|-----------------------------------------------------------------------------------------------------------|--------|------|
| Yes, my rent includes and OFF-STREET parking space associated with my building.                           | 100%   | 5    |
| Yes, my rent includes an ON-STREET parking permit.                                                        | 0%     | 0    |
| No, my rent does not cover the cost of an OFF-STREET space, I pay a separate fee.                         | 0%     | 0    |
| No, my rent does not cover the cost of an ON-STREET parking permit, I purchase one myself.                | 0%     | 0    |
| There is no on-street or off-street parking associated with my place of residence; I park somewhere else. | 0%     | 0    |

Answered 5 Skipped 489



#### 105) Is there sufficient parking for all residents?

| Answer Choices | Respon   | Responses |  |
|----------------|----------|-----------|--|
| Yes            | 80%      | 4         |  |
| No             | 20%      | 1         |  |
|                | Answered | 5         |  |
|                | Skipped  | 489       |  |





#### Q 106) Due to the insufficient parking available for residents, where else do you park?

| Answer Choices          | Responses |   |
|-------------------------|-----------|---|
| Privately owned lot     | 0%        | 0 |
| City owned parking deck | 0%        | 0 |
| On-street space         | 100%      | 1 |
| Other (please specify)  | 0%        | 0 |

Answered 1 Skipped 493



### Q 107) Is there sufficient parking for guests?

| Answer Choices          |