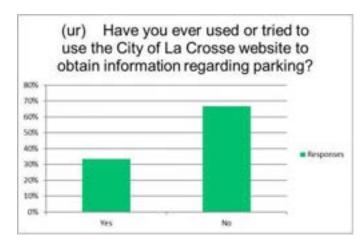

| Yes                   | 100%      | 4 |
| No                    | 0%        | 0 |

Answered 4 Skipped 490



Q 83) Is the on-street parking being used by other than neighborhood residents? (For example: shoppers, commuters, students, or employees parking in the neighborhood.)

| <b>Answer Choices</b> | Responses |    |  |
|-----------------------|-----------|----|--|
| Yes                   | 92%       | 11 |  |
| No                    | 8%        | 1  |  |

Answered 12 Skipped 482



Q 84) Have you ever used or tried to use the City of La Crosse website to obtain information regarding parking?

| <b>Answer Choices</b> | Responses |   |
|-----------------------|-----------|---|
| Yes                   | 33%       | 4 |
| No                    | 67%       | 8 |

Answered 12 Skipped 482



Q 85) Do you feel the appropriate information was provided?

| Answer Choices | Responses |   |
|----------------|-----------|---|
| Yes            | 25%       | 1 |
| No             | 75%       | 3 |

Answered 4 Skipped 490



Q 86) What would you suggest be added or changed?

Answered 3 Skipped 491

|   |   | Responses                                                                                                                                                                                                                                                                                                                                                                                                                            |
|---|---|-----------------------------------------------------