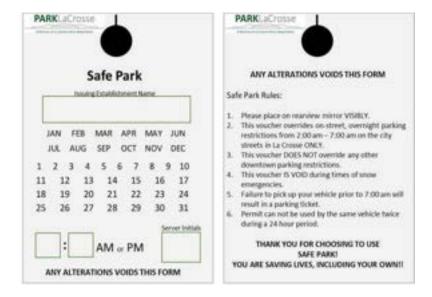

- 7) Expand the Passport® pay-to-park zones in the Gund-Mayo and University Districts
- 8) Expand residential parking permit areas
- 9) Allow monthly ramp permit holders to park in any ramp
- 10) Reserve 1<sup>st</sup> floor of ramps for transient parking
- 11) Implement employee parking permit system to be used in the ramps
- 12) Address deficiencies in barrier free parking
- 13) Change parking citations to graduated fee schedule
- 14) Implement a Safe Park program
- 15) Limit on-street parking within the downtown boundaries to two-hours for any given day with no re-parking (shuffling) to any street in the Downtown area
- 16) Add Loading Zones that can be also used by ride-share services
- 17) Change one-hour on-street parking in the Northside District to two-hour limit
- 18) Maintain alternate side parking regulations
- 19) Terminate the disadvantageous parking lease agreement between the City and a private entity for the lot at the corner of King and Front Streets and convert the restricted parking lot into a public paid parking lot
- 20) Implement option for automatic payment of monthly parking fees (EFT)
- 21) Allow neighborhoods to participate in Parking Benefit Districts (PBD)
- 22) Expand bicycle parking options
- 23) Demarcate on-street parking spaces with painted stripes. Annually review condition of all onstreet, ramp stalls, no-parking and loading zones and repaint as necessary
- 24) Review revenue and expense needs to cover expense increases
- 25) In the future, consider paid on-street parking
- 26) Improve garage lighting
- 27) Improve communication to public
- 28) Update the website
- 29) Work with MTU to promote/market alternative transportation
- 30) Promote Cycling in La Crosse