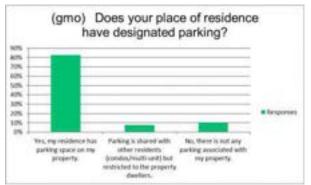

place of residence have designated parking?

| Answer Choices                                                                                      | Responses |    |
|-----------------------------------------------------------------------------------------------------|-----------|----|
| Yes, my residence has parking space on my property.                                                 | 83%       | 33 |
| Parking is shared with other residents (condos/multi-unit) but restricted to the property dwellers. | 8%        | 3  |
| No, there is not any parking associated with my property.                                           | 10%       | 4  |
| If yes, please specify how many spaces:                                                             |           | 13 |

Answered 40 Skipped 454





#### Q 36) Is there sufficient parking available at your residence for all your vehicles?

| Answer Choices | swer Choices Respon |    |
|----------------|---------------------|----|
| Yes            | 83%                 | 33 |
| No             | 18%                 | 7  |

Answered 40 Skipped 454



#### Q 37) Is there sufficient parking for guests?

| Answer Choices          | Responses |    |
|-------------------------|-----------|----|
| Yes, always             | 52%       | 17 |
| Not at all              | 6%        | 2  |
| Usually, but not always | 42%       | 14 |

Answered 33 Skipped 461



#### Q 38) If there is not sufficient parking for guests, where do guests park?

| Answer Choices          | Responses |    |
|-------------------------|-----------|----|
| City owned parkin