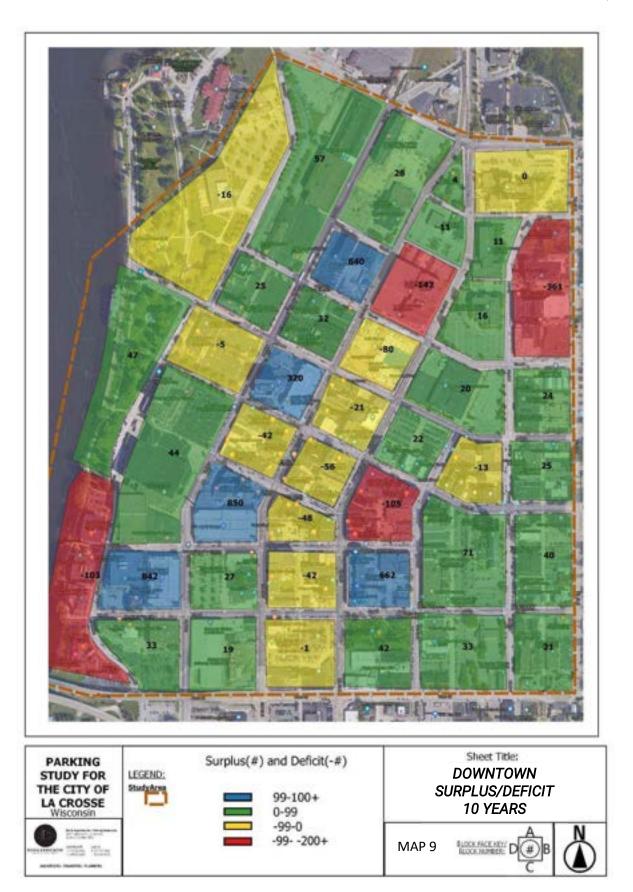

| Downtown Land Use                                      | 20 |
|--------------------------------------------------------|----|
| Table DT-7 Land Use Comparison                         |    |
| Table DT-8 Land Use Allocation by Block                |    |
| Parking Demand                                         |    |
| Table DT-9 Current Demand by Block                     | 23 |
| Parking Demand vs. Parking Supply                      |    |
| Table DT-10 Parking Demand vs Parking Supply (Current) | 25 |
| Map 7 Current Surplus/Deficit                          | 26 |
| Downtown Parking – Future Conditions                   | 27 |
| Future – Five Years                                    | 27 |
| Table DT-11 – Surplus/Deficit – Future 5 Years         | 28 |
| Map 8 – Surplus/Deficit – 5 Years                      | 29 |
| Future – Ten Years                                     | 30 |
| Table DT-12 – Surplus/Deficit Future 10 Years          | 31 |
| Map 9 – Surplus/Deficit – 10 Years                     | 32 |
| Survey Comments                                        | 33 |
| Section B: THE UNIVERSITY DISTRICT                     |    |
| University Parking Supply                              | 1  |
| Table U-1 Total Parking Supply                         |    |
| Map 1 Parking Supply                                   | 2  |
| Table U-2 Supply by Block                              |    |
| Parking Utilization Analysis                           | 12 |
| On-Street Parking Counts                               |    |
| Figure U-1 On-Street Occupancy                         | 12 |
| Table U-3 On-Street Occupancy                          | 13 |
| Off-Street Parking Counts                              | 19 |
| Figure U-2 Non-University Off-Street Occupancy         | 19 |
| Non-Residential Parking Occupancy                      | 20 |
| Figure U-3 Non-Residential Private Parking             | 20 |
| Resident Parking Occupancy                             | 20 |
| Figure U-4 Residential Building Parking Occupancy      | 20 |
| Occupancy Count Summary                                | 21 |
| Map 2 Parking Occupancy – 8:00 AM-10:00 AM             | 22 |
| Map 3 Parking Occupancy – 10:00 AM-12:00 PM            | 23 |
| Map 4 Parking Occupancy – 12:00 PM-2:00 PM             | 24 |
| Map 5 Parking Occupancy – 2:00 PM-4:00 PM              | 25 |
| Map 6 Parking Occupancy – 4:00 PM-6:00 PM              | 26 |

# Section A: THE DOWNTOWN DISTRICT

| Downtown Parking Supply                                | 1  |
|--------------------------------------------------------|----|
| Table DT-1 – Downtown Total Parking Supply             | 1  |
| Map 1 – Parking Supply                                 |    |
| Table DT-2 – Downtown Supply by Block                  |    |
| Parking Utilization Analysis                           |    |
| On-Street Parking Counts                               |    |
| Figure DT-1 On-Street Occupancy                        |    |
| Table DT-3 On-Street Occupancy                         |    |
| Off-Street Parking Counts                              |    |
| Public Off-Street                                      |    |
| Figure DT-2 Public Off-Street Parking Occupancy        |    |
| Figure DT-3 Parking Ramps Occupancy                    |    |
| Table DT-4 Public Parking Ramps Occupancy              |    |
| Total Public Parking                                   |    |
| Table DT-5 Public Parking Occupancy                    |    |
| Figure DT-4 Public Parking Occupancy                   |    |
| Private Parking                                        |    |
| Figure DT-5 Private Off-Street Parking                 |    |
| Table DT-6 Private Off-Street Parking                  |    |
| Total Parking Occupancy                                |    |
| Figure DT-6 Total Parking Occupancy                    |    |
| Map 2 Parking Occupancy – 8:00 AM-10:00 AM             |    |
| Map 3 Parking Occupancy – 10:00 AM-12:00 PM            |    |
| Map 4 Parking Occupancy – 12:00 PM-2:00 PM             |    |
| Map 5 Parking Occupancy – 2:00 PM-4:00 PM              |    |
| Map 6 Parking Occupancy – 4:00 PM-6:00 PM              |    |
| Downtown Land Use                                      |    |
| Table DT-7 Land Use Comparison                         |    |
| Table DT-8 Land Use by Block                           |    |
| Parking Demand                                         |    |
| Table DT-9 Current Demand by Block                     |    |
| Parking Demand vs. Parking Supply                      |    |
| Table DT-10 Parking Demand vs Parking Supply (Current) |    |
| Map 7 Current Surplus/Deficit                          |    |
| Downtown Parking – Future Conditions                   |    |
| Future Five Years                                      | 27 |
| Table DT-11 – Surplus/Deficit Future 5-Years           | 28 |
| Map 8 – Surplus/Deficit Future 5-Years                 |    |
| Future Ten Years                                       | 30 |
| Table DT-12 – Surplus/Deficit Future 10-Years          |    |
| Map 9 – Surplus/Deficit Future 10-Years                | 32 |
| Survey Comments                                        | 33 |