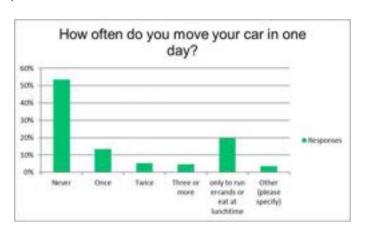

to 3 blocks                      | 6%        | 18 |  |  |
| more than 3 blocks                     | 5%        | 15 |  |  |

Answered 304 Skipped 95



#### Q 8) How often do you move your car in one day?

| Answer Choices                          | Responses |     |  |  |  |
|-----------------------------------------|-----------|-----|--|--|--|
| Never                                   | 53%       | 161 |  |  |  |
| Once                                    | 13%       | 40  |  |  |  |
| Twice                                   | 5%        | 16  |  |  |  |
| Three or more                           | 5%        | 14  |  |  |  |
| only to run errands or eat at lunchtime | 20%       | 59  |  |  |  |
| Other (please specify)                  | 4%        | 11  |  |  |  |

Answered 301 Skipped 98



|    | Other (please specify)                                                                                            |
|----|-------------------------------------------------------------------------------------------------------------------|
| 1  | I have a handicap permit for my car.                                                                              |
| 2  | If I have to park on the street, I have to move it every two hours. This is rare.                                 |
| 3  | Varies - If I get a spot in the lot, I dont move it. If I have to park on the street I move it several times.     |
| 4  | more in the summer than winter at lunch time                                                                      |
| 5  | never if in employee-owned lot, will lose my parking