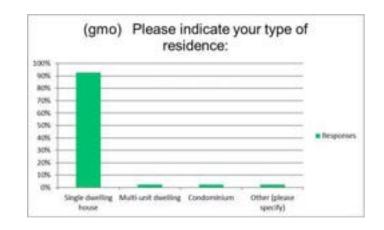

| Parking Utilization Analysis              | 4   |
|-------------------------------------------|-----|
| On-Street Parking Counts                  | 4   |
| Figure NS-1 On-Street Parking Occupancy   | 5   |
| Table NS-4 On-Street Parking by Block     | 5   |
| Map 2 Parking Occupancy 8:00 AM-10:00 AM  |     |
| Map 3 Parking Occupancy 10:00 AM-12:00 PM |     |
| Map 4 Parking Occupancy 12:00 PM-2:00 PM  | 8   |
| Map 5 Parking Occupancy 2:00 PM-4:00 PM   | 9   |
| Map 6 Parking Occupancy 4:00 PM-6:00 PM   | 10  |
| Parking Conditions                        | 11  |
| Land Use                                  | 11  |
| Table NS-5 Land Use                       |     |
| Table NS-6 Land Use Summary by Block      | 12  |
| Parking Demand                            | 12  |
| Stakeholder/Open House Comments           | 13  |
| Section E: SURVEY RESPONSES               |     |
| Community Outreach                        | 1   |
| Map S1 Employee Zip Code for Residence    | 2   |
| Map S2 Visitor Zip Code for Residence     | 3   |
| Downtown District                         |     |
| Business Owners Survey Results            | 4   |
| Employee Survey Results                   | 19  |
| Customer/Visitor Survey Results           | 48  |
| Resident Survey Results                   | 85  |
| General Questions – for all Respondents   | 85  |
| Resident Responses                        | 90  |
| Resident – Homeowner Responses            | 90  |
| Resident – Renter Responses               | 94  |
| Gund-Mayo District                        |     |
| Resident Responses                        | 101 |
| Resident Homeowner Responses              | 101 |
| Resident - Renter Responses               | 105 |
| University District                       |     |
| University Responses                      | 111 |
| Resident Homeowner Responses              | 111 |
| Resident – Renter Responses               | 115 |