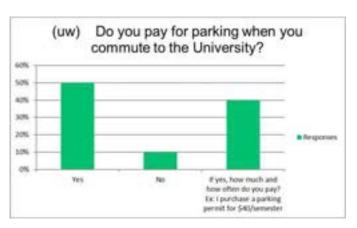

| No                                                            | 10%    | 1    |
| If yes, how much and how often                                |        |      |
| do you pay? Ex: I purchase a                                  | 40%    | 4    |
| do you pay? Ex: I purchase a parking permit for \$40/semester |        |      |

Answered 10 Skipped 484

|   | If yes, how much and how often do you pay?                        |
|---|-------------------------------------------------------------------|
|   | 120 semester                                                      |
| 2 | I park on the street and pay around \$5 a day which is ridiculous |
| 3 | \$228 per year.                                                   |
| 4 | Purchase a parking permit for \$190/year                          |





# Viterbo University (vu)

#### Q 120) How do you commute to Viterbo University?

| Answer Choices                | Respor | ises |
|-------------------------------|--------|------|
| Drive and park my own vehicle | 83%    | 5    |
| Ride with a friend or carpool | 17%    | 1    |
| Bus / public transportation   | 0%     | 0    |
| Bike                          | 0%     | 0    |
| Walk                          | 0%     | 0    |
| Motorcycle / Scooter / Moped  | 0%     | 0    |
| Uber / Lyft / Etc.            | 0%     | 0    |
| Other (please specify)        | 0%     | 0    |

Answered 6 Skipped 488



## Q 122) Do you park on campus?

| <b>Answer Choices</b> | Respor | nses |
|-----------------------|--------|------|
| Yes                   | 80%    | 4    |
| No                    | 2