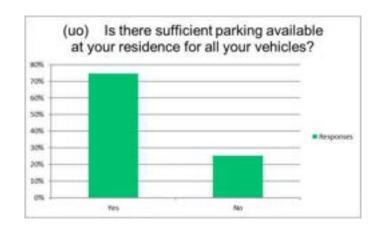

| 73 |
| on my property.                           | 00%       | 73 |
| Parking is shared with other residents    |           |    |
| (condos/multi-unit) but restricted to the | 0%        | 0  |
| property dwellers.                        |           |    |
| No, there is not any parking              | 15%       | 13 |
| associated with my property.              | 13%       | 13 |
| If yes, please specify how many           |           | 40 |
| spaces:                                   |           | 40 |

Answered 86 Skipped 408



### Q 64) Is there sufficient parking available at your residence for all your vehicles?

| Answer Choices | Responses |    |
|----------------|-----------|----|
| Yes            | 75%       | 65 |
| No             | 25%       | 22 |

Answered 87 Skipped 407



#### Q 65) Is there sufficient parking for guests?

| Answer Choices          | Responses |    |
|-------------------------|-----------|----|
| Yes, always             | 41%       | 26 |
| Not at all              | 11%       | 7  |
| Usually, but not always | 48%       | 31 |

Answered 64 Skipped 430



Q 66) If there is not sufficient parking at your building for guests, where do guests park?

| Answer Choices          | Responses |    |
|-------------------------|-----------|----|
| City owned parking ramp | 0%        | 0  |
| Private lot             | 3%        | 2  |
| On-street parking       | 95%       | 56 |
| Other (please specify)  |           | 1  |

**PARK**LaCrosse

Answered 59 Skipped 435

| I |   | Other (please specify)                          |  |
|---|---|--------------