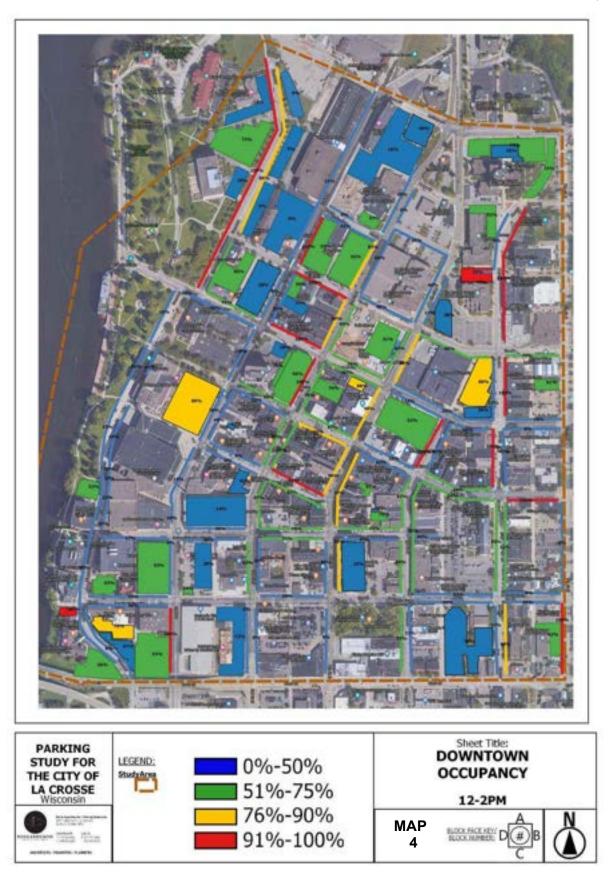

# **On-Street Parking Counts**

For the on-street spaces, the observations included 1,113 $\pm$  of the 1,331 total on-street spaces which means that 84 percent of the on-street supply was observed. This data demonstrated by **Figure DT-1** on the following page shows that at peak time (12:00 noon - 2:00 pm) that 45 percent of the on-street parking supply was occupied.

Figure DT-1 On-Street Occupancy – March 9<sup>th</sup> & 10<sup>th</sup>, 2020

**Table DT-3** on the following page shows the results of the on-street occupancy counts.

Table DT-3- Downtown On-Street Occupancy