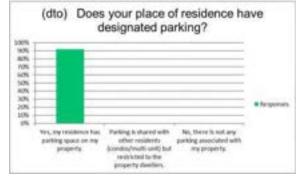

Q 7) Does your place of residence have designated parking?

| Answer Choices                                                                                      | Respon | ses |
|-----------------------------------------------------------------------------------------------------|--------|-----|
| Yes, my residence has parking space on my property.                                                 | 92%    | 11  |
| Parking is shared with other residents (condos/multi-unit) but restricted to the property dwellers. | 0%     | 0   |
| No, there is not any parking associated with my property.                                           | 0%     | 0   |
| If yes, please specify how many spaces:                                                             |        | 1   |

Answered 12 Skipped 483



|   | If yes, please specify how many spaces: |
|---|-----------------------------------------|
| 1 | 1                                       |

#### Q 8) Is there sufficient parking available at your residence for all your vehicles?

| Answer Choices | Responses |    |
|----------------|-----------|----|
| Yes            | 83%       | 10 |
| No             | 17%       | 2  |
|                | nswered   | 12 |

nswered 12 Skipped 482



#### Q 9) Is there sufficient parking for guests?

| Answer Choices          | Responses |   |
|-------------------------|-----------|---|
| Yes, always             | 18%       | 2 |
| Not at all              | 45%       | 5 |
| Usually, but not always | 36%       | 4 |

Answered 11 Skipped 483



#### Q 10) If there is not sufficient parking for guests,