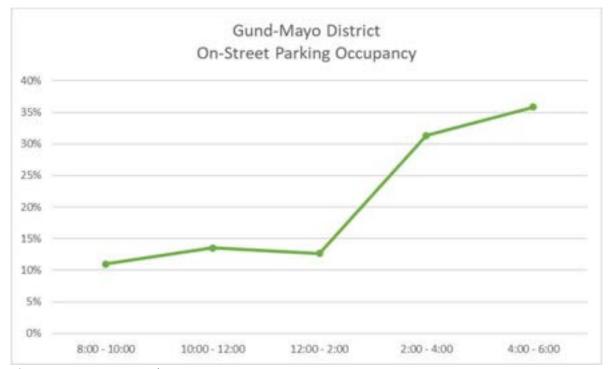

| Land Use                                                | 27 |
|---------------------------------------------------------|----|
| Table U-4 Land Use Summary                              |    |
| Table U-5 Land Use                                      | 28 |
| Survey Comments                                         | 30 |
| Section C: THE GUND-MAYO DISTRICT                       |    |
| Gund-Mayo Parking Supply                                | 1  |
| Table GM-1 Gund-Mayo Total Parking Supply               | 1  |
| Map 1 Parking Supply                                    | 2  |
| Table GM-2 Gund-Mayo Supply by Block                    | 3  |
| Parking Utilization Analysis                            | 8  |
| On-Street Parking Counts                                | 8  |
| Figure GM-1 On-Street Occupancy                         | g  |
| Table GM-3 On-Street Occupancy Counts                   | 10 |
| Off-Street Parking Counts                               | 15 |
| Figure GM-2 Non-Medical/University Off-Street Occupancy | 15 |
| Non-Residential Parking Occupancy                       | 15 |
| Figure GM-3 Non-Residential Private Parking Occupancy   | 15 |
| Resident Parking                                        | 16 |
| Figure GM-4 M/F Residential Buildings Parking Occupancy | 16 |
| Occupancy Count Summary                                 | 16 |
| Map 2 Parking Occupancy – 8:00 AM-10:00 AM              | 17 |
| Map 3 Parking Occupancy – 10:00 AM-12:00 PM             | 18 |
| Map 4 Parking Occupancy – 12:00 PM-2:00 PM              | 19 |
| Map 5 Parking Occupancy – 2:00 PM-4:00 PM               | 20 |
| Map 6 Parking Occupancy – 4:00 PM-6:00 PM               | 21 |
| Land Use                                                | 22 |
| Table GM-4 Land Use Comparison                          | 22 |
| Table GM-5 Land Use by Block                            | 23 |
| Survey Comments                                         |    |
| Section D: NORTHSIDE STUDY DISTRICT                     |    |
| Northside Parking Supply                                | 1  |
| Table NS-1 Total Parking Supply                         |    |
| Map 1 Parking Supply                                    |    |
| Table NS-2 Total Parking Supply                         |    |
| Table NS-3 Parking Supply by Block                      |    |