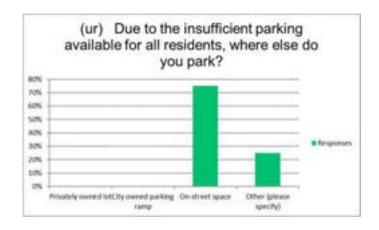

parking ramp | 0%        | 0 |
| On-street space         | 75%       | 3 |
| Other (please specify)  | 25%       | 1 |

Answered 4 Skipped 490

|   | Other (please specify)                                                                               |
|---|------------------------------------------------------------------------------------------------------|
| 1 | Sometimes I have to either park on the incorrect                                                     |
|   | side of the street, even though I know I will get a                                                  |
|   | side of the street, even though I know I will get a ticket, or I have to park several blocks from my |
|   | residence.                                                                                           |



#### Q 80) Is there sufficient parking for guests?

| Answer Choices          | Responses |   |
|-------------------------|-----------|---|
| Yes, always             | 50%       | 4 |
| Not at all              | 25%       | 2 |
| Usually, but not always | 25%       | 2 |

Answered 8 Skipped 486



#### Q 81) Due to insufficient parking at your building for guests, where do guests park?

| Answer Choices          | Responses |   |
|-------------------------|-----------|---|
| City owned parking ramp | 0%        | 0 |
| Private lot             | 0%        | 0 |
| On-street space         | 100%      | 8 |
| Other (please specify)  | 0%        | 0 |

Answered 8 Skipped 486



### Q 82) Is on-street parking available near your residence?

| <b>Answer Choices</b> | Responses |   |
|-----------