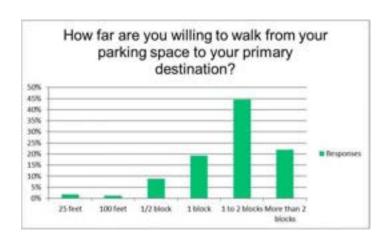

52         15%         75         17%         85         49%         245         6%         32         502           11%         63         40%         227         34%         188         11%         63         2%         11         2%         9         561 |

Answered 579 Skipped 86



## Q 11) How far are you willing to walk from your parking space to your primary destination?

| Answer Choices         | Respor | ises |
|------------------------|--------|------|
| 25 feet                | 2%     | 10   |
| 100 feet               | 1%     | 7    |
| 1/2 block              | 9%     | 51   |
| 1 block                | 19%    | 111  |
| 1 to 2 blocks          | 45%    | 258  |
| More than 2 blocks     | 22%    | 127  |
| Other (please specify) |        | 28   |

Answered 578 Skipped 87



|    | Other (please specify)                                                                                                                            |
|----|---------------------------------------------------------------------------------------------------------------------------------------------------|
| 1  | As little as possible during winter, lots of ice everywhere                                                                                       |
| 2  | I do not mind walking but when I have to be to class early in the morning I struggle to make it into town with enough time to walk more than 2    |
|    | blocks                                                                                                                                            |
| 3  | I am should-be-i