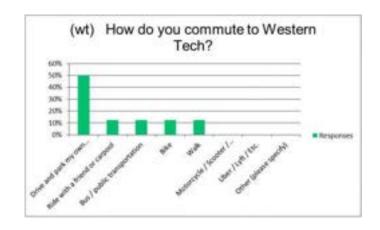

guaranteed parking                                                  |
| ĺ | 4 | \$30/semester                                                                                |



# Western Tech (wt)

# Q 126) How do you commute to Western Tech?

| Answer Choices                | Responses |   |  |
|-------------------------------|-----------|---|--|
| Drive and park my own vehicle | 50%       | 4 |  |
| Ride with a friend or carpool | 13%       | 1 |  |
| Bus / public transportation   | 13%       | 1 |  |
| Bike                          | 13%       | 1 |  |
| Walk                          | 13%       | 1 |  |
| Motorcycle / Scooter / Moped  | 0%        | 0 |  |
| Uber / Lyft / Etc.            | 0%        | 0 |  |
| Other (please specify)        | 0%        | 0 |  |

Answered 8 Skipped 486



# Q 127) Do you park on campus?

| Answer Choices | Responses |   |  |
|----------------|-----------|---|--|
| Yes            | 100%      | 4 |  |
| No             | 0%        | 0 |  |

Answered 4 Skipped 490



# Q 128) If you do not park on campus, where do you park?

| Answer Choices                     | Responses |   |
|------------------------------------|-----------|---|
| Private lot                        | 0%        | 0 |
| On-street in a nearby neighborhood | 0%        | 0 |
| Friends house / apartment          | 0%        | 0 |
| Other (please specify)             | 0%        | 0 |

Answered 0 Skipped 494

# Q 129) Do you have to move your vehicle after a stated length of time (2 - 3 hours)?

| Answer Choices | Responses |   |  |
|----------------|-----------|---|--|
| Yes