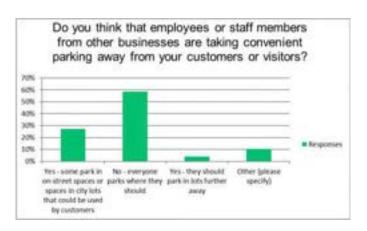

inesses are taking convenient parking away from your customers or visitors?

| Answer Choices Re                                                                          |     | Responses |  |
|--------------------------------------------------------------------------------------------|-----|-----------|--|
| Yes - some park in on-street spaces or spaces in city lots that could be used by customers | 27% | 81        |  |
| No - everyone parks where they should                                                      | 58% | 174       |  |
| Yes - they should park in lots further away                                                | 4%  | 12        |  |
| Other (please specify)                                                                     | 10% | 31        |  |

Answered 298 Skipped 101



|    | Other (please specify)                                                                                                                                                                                                                                                                                                                                                                 |
|----|----------------------------------------------------------------------------------------------------------------------------------------------------------------------------------------------------------------------------------------------------------------------------------------------------------------------------------------------------------------------------------------|
| 4  | The employees have all