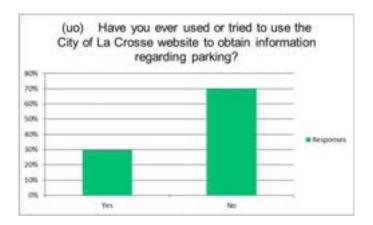

------------|-----------|----|
| Yes            | 93%       | 79 |
| No             | 7%        | 6  |

Answered 85 Skipped 409



Q 68) Is the on-street parking being used by other than neighborhood residents? (For example: shoppers, commuters, employees parking in the neighborhood.)

| <b>Answer Choices</b> | Responses |    |
|-----------------------|-----------|----|
| Yes                   | 56%       | 48 |
| No                    | 44%       | 37 |

Answered 85 Skipped 409



# Q 69) Have you ever used or tried to use the City of La Crosse website to obtain information regarding parking?

| <b>Answer Choices</b> | Responses |    |
|-----------------------|-----------|----|
| Yes                   | 30%       | 25 |
| No                    | 70%       | 59 |

Answered 84 Skipped 410



#### Q 70) Do you feel the appropriate information was provided?

| <b>Answer Choices</b> | Responses |    |
|-----------------------|-----------|----|
| Yes                   | 72%       | 18 |
| No                    | 28%       | 7  |

Answered 25 Skipped 469



## Q 71) What content would you suggest be added or changed?

Answered 6 Skipped 488

|   | Responses                                                                                                                                           |
|---|-----------------------------------------------------------------------------------------------------------------------------------------------------|
| 4 | Clear instructions on obtaining residential parking permits. Also, in the case of a delay in receiving permit as was the recent