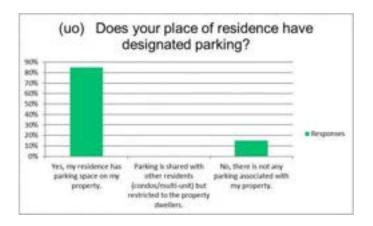

Skipped 406



#### Q 63) Does your place of residence have designated parking?

| Answer Choices                            | Responses |    |
|-------------------------------------------|-----------|----|
| Yes, my residence has parking space       | 85%       | 73 |
| on my property.                           | 00%       | 73 |
| Parking is shared with other residents    |           |    |
| (condos/multi-unit) but restricted to the | 0%        | 0  |
| property dwellers.                        |           |    |
| No, there is not any parking              | 15%       | 13 |
| associated with my property.              | 13%       | 13 |
| If yes, please specify how many           |           | 40 |
| spaces:                                   |           | 40 |

Answered 86 Skipped 408



### Q 64) Is there sufficient parking available at your residence for all your vehicles?

| Answer Choices | Responses |    |
|----------------|-----------|----|
| Yes            | 75%       | 65 |
| No             | 25%       | 22 |

Answered 87 Skipped 407



#### Q 65) Is there sufficient parking for guests?

| Answer Choices          | Responses |    |
|-------------------------|-----------|----|
| Yes, always             | 41%       | 26 |
| Not at all              | 11%       | 7  |
| Usually, but not always | 48%       | 31 |

Answered 64 Skipped 430



Q 66) If there is not sufficient parking at your building for guests, where do guests park?

| Answer Choices          | Responses |    |
|-------------------------|-----------|----|
| City owned parking ramp | 0%        | 0  |
| P