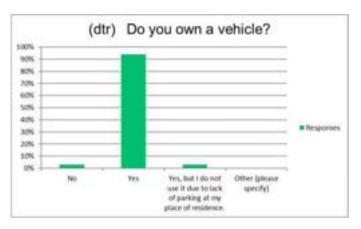

e specify)                   | 3%        | 1  |

Answered 33 Skipped 461

|   | Other (please specify) |
|---|------------------------|
| 1 | Duplex                 |



#### Q 18) Do you own a vehicle?

| Answer Choices                                                            | Responses |    |
|---------------------------------------------------------------------------|-----------|----|
| No                                                                        | 3%        | 1  |
| Yes                                                                       | 94%       | 31 |
| Yes, but I do not use it due to lack of parking at my place of residence. | 3%        | 1  |
| Other (please specify)                                                    | 0%        | 0  |

Answered 33 Skipped 461



#### Q 19) Does your place of residence provide a designated parking space for you as a renter?

| Answer Choices                                                                                                                                       | Responses |    |
|------------------------------------------------------------------------------------------------------------------------------------------------------|-----------|----|
| Yes, I have an assigned space, in a parking lot owned by my residential building.                                                                    | 44%       | 14 |
| I can park in any space within the private lot owned by my residential building.                                                                     | 22%       | 7  |
| My place of residen