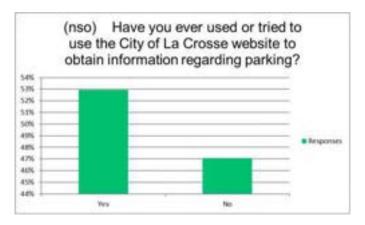

-----|-----------|----|
| Yes                   | 94%       | 16 |
| No                    | 6%        | 1  |

Answered 17 Skipped 477



Q 96) Is the on-street parking being used by other than neighborhood residents? (For example: shoppers, commuters, employees parking in the neighborhood.)

| <b>Answer Choices</b> | Responses |   |
|-----------------------|-----------|---|
| Yes                   | 47%       | 8 |
| No                    | 53%       | 9 |

Answered 17 Skipped 477



## Q 97) Have you ever used or tried to use the City of La Crosse website to obtain information regarding parking?

| <b>Answer Choices</b> | Responses |   |
|-----------------------|-----------|---|
| Yes                   | 53%       | 9 |
| No                    | 47%       | 8 |

Answered 17 Skipped 477



#### Q 98) Do you feel the appropriate information was provided?

| <b>Answer Choices</b> | Responses |   |
|-----------------------|-----------|---|
| Yes                   | 56%       | 5 |
| No                    | 44%       | 4 |
| Answered              |           | 9 |
|                       |           |   |

Skipped 485



#### Q 99) What would you suggest be added or changed?

**Answered** 4 Skipped 490

|   | Responses                                                                                                         |
|---|-------------------------------------------------------------------------------------------------------------------|
| 1 | Do better on explaining rules like alternate side parking                                                         |
| 2 | Make it