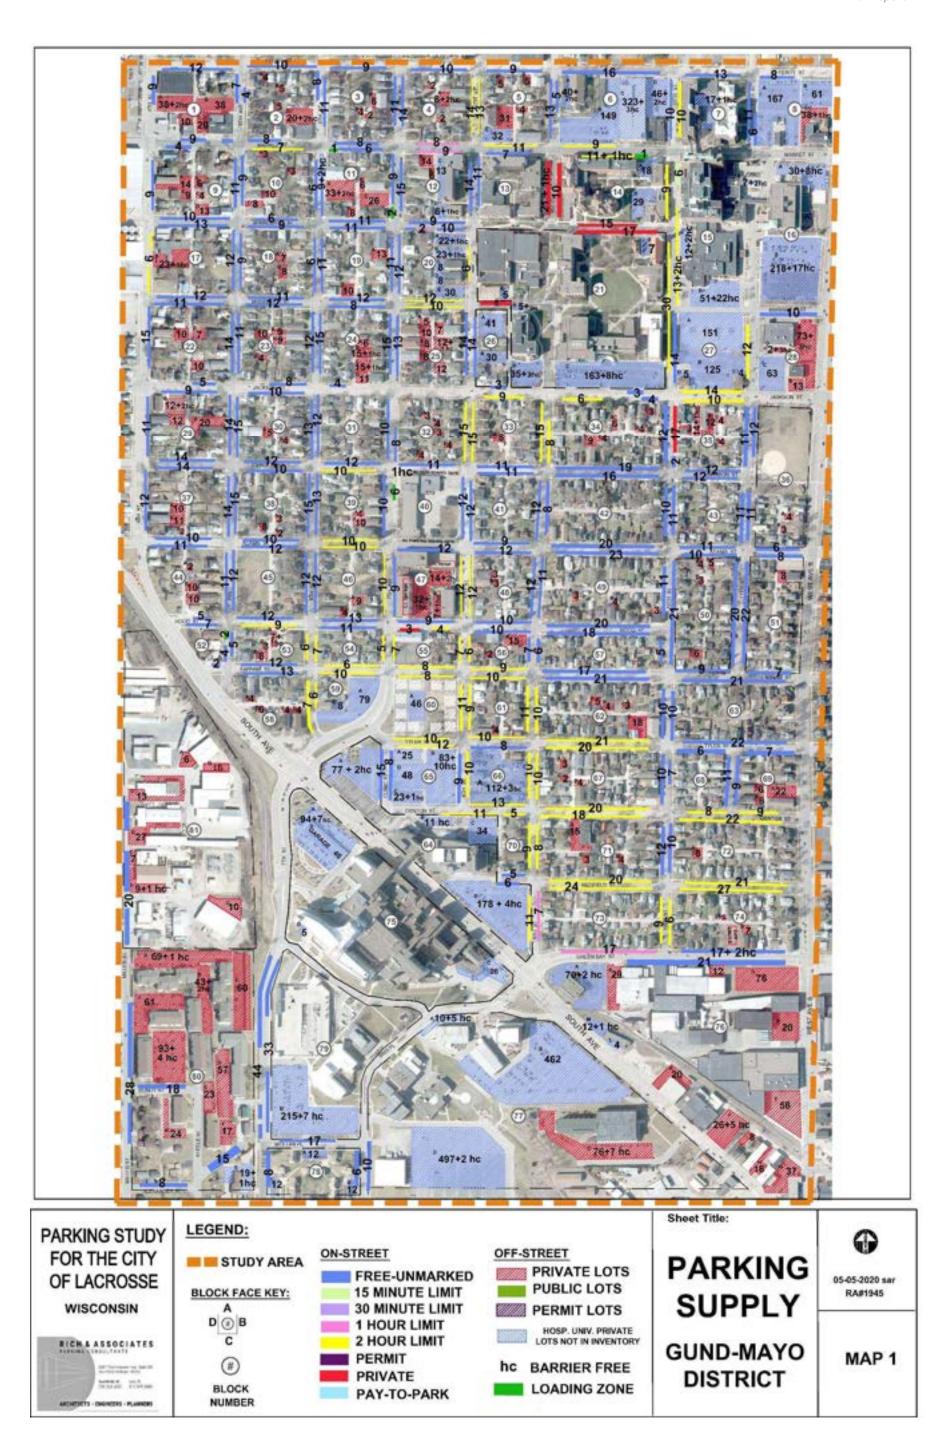

| Land Use                                                | 27 |
|---------------------------------------------------------|----|
| Table U-4 Land Use Summary                              |    |
| Table U-5 Land Use                                      | 28 |
| Survey Comments                                         | 30 |
| Section C: THE GUND-MAYO DISTRICT                       |    |
| Gund-Mayo Parking Supply                                | 1  |
| Table GM-1 Gund-Mayo Total Parking Supply               | 1  |
| Map 1 Parking Supply                                    | 2  |
| Table GM-2 Gund-Mayo Supply by Block                    | 3  |
| Parking Utilization Analysis                            | 8  |
| On-Street Parking Counts                                | 8  |
| Figure GM-1 On-Street Occupancy                         | g  |
| Table GM-3 On-Street Occupancy Counts                   | 10 |
| Off-Street Parking Counts                               | 15 |
| Figure GM-2 Non-Medical/University Off-Street Occupancy | 15 |
| Non-Residential Parking Occupancy                       | 15 |
| Figure GM-3 Non-Residential Private Parking Occupancy   | 15 |
| Resident Parking                                        | 16 |
| Figure GM-4 M/F Residential Buildings Parking Occupancy | 16 |
| Occupancy Count Summary                                 | 16 |
| Map 2 Parking Occupancy – 8:00 AM-10:00 AM              | 17 |
| Map 3 Parking Occupancy – 10:00 AM-12:00 PM             | 18 |
| Map 4 Parking Occupancy – 12:00 PM-2:00 PM              | 19 |
| Map 5 Parking Occupancy – 2:00 PM-4:00 PM               | 20 |
| Map 6 Parking Occupancy – 4:00 PM-6:00 PM               | 21 |
| Land Use                                                | 22 |
| Table GM-4 Land Use Comparison                          | 22 |
| Table GM-5 Land Use by Block                            | 23 |
| Survey Comments                                         |    |
| Section D: NORTHSIDE STUDY DISTRICT                     |    |
| Northside Parking Supply                                | 1  |
| Table NS-1 Total Parking Supply                         |    |
| Map 1 Parking Supply                                    |    |
| Table NS-2 Total Parking Supply                         |    |
| Table NS-3 Parking Supply by Block                      |    |