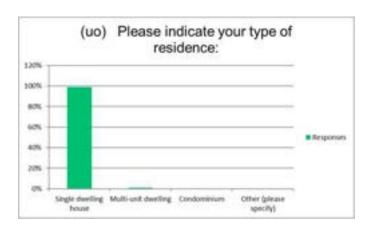

ssociated with any of these institutions               | 75%       | 9 |

Answered 12 Skipped 482



# University District - Resident Responses

#### Q 60) I am a:

| Answer Choices                       | Respon | ses |
|--------------------------------------|--------|-----|
| Homeowner in the University District | 84%    | 89  |
| Renter in the University District    | 16%    | 17  |

Answered 106 Skipped 388



# University Resident – Homeowner (uo)

#### Q 61) Please indicate your type of residence:

| Answer Choices         | Responses |    |
|------------------------|-----------|----|
| Single dwelling house  | 99%       | 87 |
| Multi-unit dwelling    | 1%        | 1  |
| Condominium            | 0%        | 0  |
| Other (please specify) | 0%        | 0  |

Answered 88 Skipped 406



#### Q 62) Do you own a vehicle?

| Answer Choices                                                            | Responses |    |
|---------------------------------------------------------------------------|-----------|----|
| No                                                                        | 1%        | 1  |
| Yes                                                                       | 99%       | 87 |
| Yes, but I do not use it due to lack of parking at my place of residence. | 0%        | 0  |
| Other (please specify)                                                    | 0%        | 0  |

Answered 88 Skipped 406



#### Q 63) Does your place of residence have designated parking?

| Answer Choices                            | Responses |    |
|------------------------------------