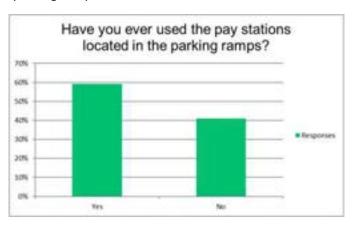

| Responses |     |
|------------------------------------------------------------------------------------------------------------------------------------------------|-----------|-----|
| Yes                                                                                                                                            | 59%       | 183 |
| No                                                                                                                                             | 41%       | 127 |
| if yes, please describe your experience using the pay station. Example: It was easy to make my payment and the directions were easy to follow. |           | 96  |

PARK LaCrosse

Answered 310 Skipped 89





|    | if yes, please describe your experience using the pay station. Example: It was easy to make my payment and the directions                                                                                                                                                                                                                                                                                                  |
|----|----------------------------------------------------------------------------------------------------------------------------------------------------------------------------------------------------------------------------------------------------------------------------------------------------------------------------------------------------------------------------------