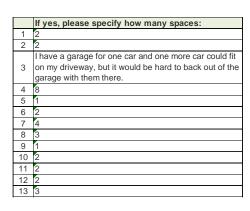

ur place of residence have designated parking?

| Answer Choices                                                                                      | Responses |    |
|-----------------------------------------------------------------------------------------------------|-----------|----|
| Yes, my residence has parking space on my property.                                                 | 83%       | 33 |
| Parking is shared with other residents (condos/multi-unit) but restricted to the property dwellers. | 8%        | 3  |
| No, there is not any parking associated with my property.                                           | 10%       | 4  |
| If yes, please specify how many spaces:                                                             |           | 13 |

Answered 40 Skipped 454





#### Q 36) Is there sufficient parking available at your residence for all your vehicles?

| Answer Choices | swer Choices Respon |    |
|----------------|---------------------|----|
| Yes            | 83%                 | 33 |
| No             | 18%                 | 7  |

Answered 40 Skipped 454



#### Q 37) Is there sufficient parking for guests?

| Answer Choices          | Responses |    |
|-------------------------|-----------|----|
| Yes, always             | 52%       | 17 |
| Not at all              | 6%        | 2  |
| Usually, but not always | 42%       | 14 |

Answered 33 Skipped 461



#### Q 38) If there is not sufficient parking for guests, where do guests park?

| Answer Choices          | Responses |    |
|-------------------------|-----------|----|
| City owned park