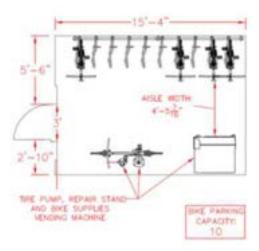

- 7) Expand the Passport® pay-to-park zones in the Gund-Mayo and University Districts
- 8) Expand residential parking permit areas
- 9) Allow monthly ramp permit holders to park in any ramp
- 10) Reserve 1<sup>st</sup> floor of ramps for transient parking
- 11) Implement employee parking permit system to be used in the ramps
- 12) Address deficiencies in barrier free parking
- 13) Change parking citations to graduated fee schedule
- 14) Implement a Safe Park program
- 15) Limit on-street parking within the downtown boundaries to two-hours for any given day with no re-parking (shuffling) to any street in the Downtown area
- 16) Add Loading Zones that can be also used by ride-share services
- 17) Change one-hour on-street parking in the Northside District to two-hour limit
- 18) Maintain alternate side parking regulations
- 19) Terminate the disadvantageous parking lease agreement between the City and a private entity for the lot at the corner of King and Front Streets and convert the restricted parking lot into a public paid parking lot
- 20) Implement option for automatic payment of monthly parking fees (EFT)
- 21) Allow neighborhoods to participate in Parking Benefit Districts (PBD)
- 22) Expand bicycle parking options
- 23) Demarcate on-street parking spaces with painted stripes. Annually review condition of all onstreet, ramp stalls, no-parking and loading zones and repaint as necessary
- 24) Review revenue and expense needs to cover expense increases
- 25) In the future, consider paid on-street parking
- 26) Improve garage lighting
- 27) Improve communication to public
- 28) Update the website
- 29) Work with MTU to promote/market alternative transportation
- 30) Promote Cycling in La Crosse