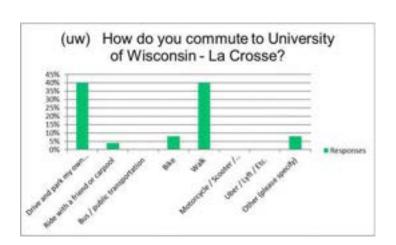

The University and Gund-Mayo districts are home to several educational institutions and medical facilities. When larger institutions such as these cannot provide for their student, staff or visitor parking needs it has the potential to create a negative impact on the surrounding residential neighborhoods as these unaccommodated parking patrons seek to use on-street parking. When this happens, the residents may not be able to park in front of their homes as they are "pushed out" by this competing activity. Therefore, one intent of this analysis is an assessment as to how the on-street parking is being used in these areas. While the on-street pay-to-park pilot program in the vicinity of UWL has met with some success, it has also shown that some patrons will simply move to adjacent free-parking streets as the pay-to-park streets closer to campus were utilized at a lower rate than "free" streets further away. While the revenue needs of the parking system are one reason for such a program, another purpose is ensuring access for the residents.