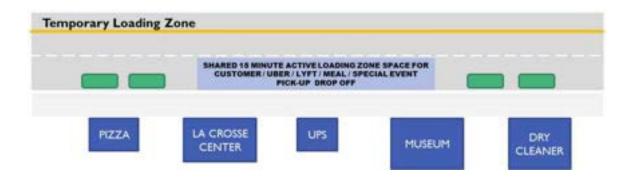

- 7) Expand the Passport® pay-to-park zones in the Gund-Mayo and University Districts
- 8) Expand residential parking permit areas
- 9) Allow monthly ramp permit holders to park in any ramp
- 10) Reserve 1<sup>st</sup> floor of ramps for transient parking
- 11) Implement employee parking permit system to be used in the ramps
- 12) Address deficiencies in barrier free parking
- 13) Change parking citations to graduated fee schedule
- 14) Implement a Safe Park program
- 15) Limit on-street parking within the downtown boundaries to two-hours for any given day with no re-parking (shuffling) to any street in the Downtown area
- 16) Add Loading Zones that can be also used by ride-share services
- 17) Change one-hour on-street parking in the Northside District to two-hour limit
- 18) Maintain alternate side parking regulations
- 19) Terminate the disadvantageous parking lease agreement between the City and a private entity for the lot at the corner of King and Front Streets and convert the restricted parking lot into a public paid parking lot
- 20) Implement option for automatic payment of monthly parking fees (EFT)
- 21) Allow neighborhoods to participate in Parking Benefit Districts (PBD)
- 22) Expand bicycle parking options
- 23) Demarcate on-street parking spaces with painted stripes. Annually review condition of all onstreet, ramp stalls, no-parking and loading zones and repaint as necessary
- 24) Review revenue and expense needs to cover expense increases
- 25) In the future, consider paid on-street parking
- 26) Improve garage lighting
- 27) Improve communication to public
- 28) Update the website
- 29) Work with MTU to promote/market alternative transportation
- 30) Promote Cycling in La Crosse