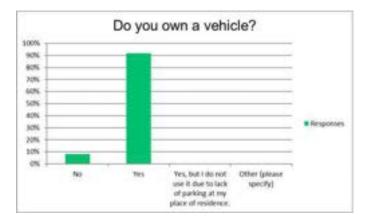

unit above or       | 0%     | 0    |
| connected to a commercial space |        | U    |
| Other (please specify)          | 0%     | 0    |

Answered 12 Skipped 482



#### Q 46) Do you own a vehicle?

| Answer Choices                                                            | Responses |    |
|---------------------------------------------------------------------------|-----------|----|
| No                                                                        | 8%        | 1  |
| Yes                                                                       | 92%       | 11 |
| Yes, but I do not use it due to lack of parking at my place of residence. | 0%        | 0  |
| Other (please specify)                                                    | 0%        | 0  |

Answered 12 Skipped 482



#### Q 47) Does your place of residence provide a designated parking space for you as a renter?

| Answer Choices                                                                                                                                             | Respor  | ises |
|------------------------------------------------------------------------------------------------------------------------------------------------------------|---------|------|
| Yes, I have an assigned space, in a parking lot owned by my residential building.                                                                          | 33%     | 4    |
| I can park in any space within the private lot owned by my residential building.                                                                           | 58%     | 7