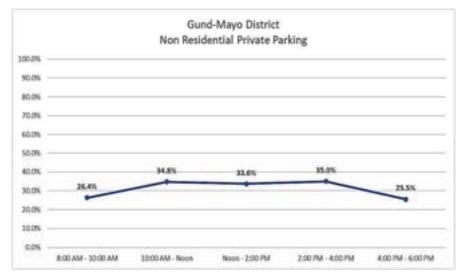

| Land Use                                                | 27 |
|---------------------------------------------------------|----|
| Table U-4 Land Use Summary                              |    |
| Table U-5 Land Use                                      | 28 |
| Survey Comments                                         | 30 |
| Section C: THE GUND-MAYO DISTRICT                       |    |
| Gund-Mayo Parking Supply                                | 1  |
| Table GM-1 Gund-Mayo Total Parking Supply               | 1  |
| Map 1 Parking Supply                                    | 2  |
| Table GM-2 Gund-Mayo Supply by Block                    | 3  |
| Parking Utilization Analysis                            | 8  |
| On-Street Parking Counts                                | 8  |
| Figure GM-1 On-Street Occupancy                         | g  |
| Table GM-3 On-Street Occupancy Counts                   | 10 |
| Off-Street Parking Counts                               | 15 |
| Figure GM-2 Non-Medical/University Off-Street Occupancy | 15 |
| Non-Residential Parking Occupancy                       | 15 |
| Figure GM-3 Non-Residential Private Parking Occupancy   | 15 |
| Resident Parking                                        | 16 |
| Figure GM-4 M/F Residential Buildings Parking Occupancy | 16 |
| Occupancy Count Summary                                 | 16 |
| Map 2 Parking Occupancy – 8:00 AM-10:00 AM              | 17 |
| Map 3 Parking Occupancy – 10:00 AM-12:00 PM             | 18 |
| Map 4 Parking Occupancy – 12:00 PM-2:00 PM              | 19 |
| Map 5 Parking Occupancy – 2:00 PM-4:00 PM               | 20 |
| Map 6 Parking Occupancy – 4:00 PM-6:00 PM               | 21 |
| Land Use                                                | 22 |
| Table GM-4 Land Use Comparison                          | 22 |
| Table GM-5 Land Use by Block                            | 23 |
| Survey Comments                                         |    |
| Section D: NORTHSIDE STUDY DISTRICT                     |    |
| Northside Parking Supply                                | 1  |
| Table NS-1 Total Parking Supply                         |    |
| Map 1 Parking Supply                                    |    |
| Table NS-2 Total Parking Supply                         |    |
| Table NS-3 Parking Supply by Block                      |    |