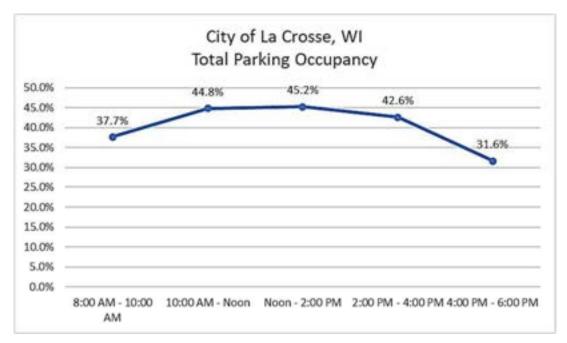

#### **GENERAL FINDINGS**

There are several common misconceptions regarding parking. People often feel that parking is unavailable when they can't park directly adjacent to their desired destination. In the Downtown area, the perception by some is that parking is inadequate. However, while there were some blocks that were, in fact close to capacity, the analysis has indicated that at peak utilization between Noon and 2:00 pm only about 45 percent of the total downtown parking supply was utilized overall. This indicates that the issue is not one of parking capacity. A second misconception is that parking just happens. In reality, there is a significant cost to provide and maintain parking which is why it is important to be efficiently managed.