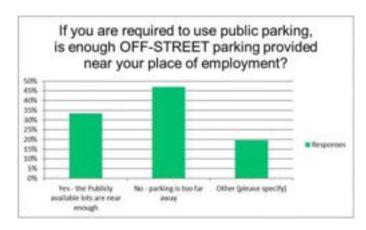

irst serve, so when I arrive mid morning if there isn't a spot I have to park on 7th Street in 2 hour or north of La |
|    | Crosse Street                                                                                                                                     |

# Q 6) If you are required to use public parking, is enough OFF-STREET parking provided near your place of employment?

| Answer Choices               | Responses |     |  |
|------------------------------|-----------|-----|--|
| Yes - the Publicly available | 33%       | 79  |  |
| lots are near enough         | 33 /6     | 79  |  |
| No - parking is too far away | 47%       | 111 |  |
| Other (please specify)       | 19%       | 46  |  |
|                              | 1         | 000 |  |

Answered 236 Skipped 163



|                                                                                                                      | Other (please specify)  There is street political validable, but you have to pay \$4/beyone I to riselly that to find free position further away either the 2-beyone political are