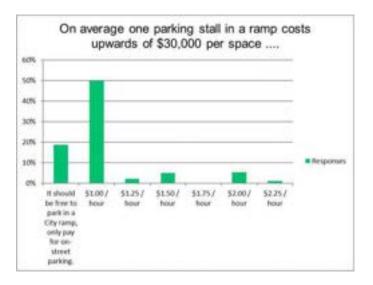

what do you think is an appropriate charge for OFF-STREET parking?

| Answer Choices                            | Responses |     |
|-------------------------------------------|-----------|-----|
| It should be free to park in a City ramp, |           |     |
| only pay for on-street parking.           | 19%       | 52  |
| \$1.00 / hour                             | 50%       | 139 |
| \$1.25 / hour                             | 2%        | 6   |
| \$1.50 / hour                             | 5%        | 14  |
| \$1.75 / hour                             | 0%        | 0   |
| \$2.00 / hour                             | 5%        | 15  |
| \$2.25 / hour                             | 1%        | 3   |
| Other (please specify)                    |           | 59  |

Answered 278 Skipped 121



|    | Other (please specify)                                                                                                                          |
|----|-------------------------------------------------------------------------------------------------------------------------------------------------|
| 1  | With no set 4 hour limit                                                                                                                        |
| 2  | free                                                                                                                                            |
| 3  | Unsure                                                                                                                                          |
| 4  | Two hours free then \$1.00