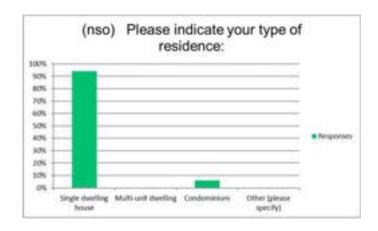

h any of these institutions | 50%       | 6 |

Answered 12 Skipped 482



# North Side Resident Responses

### Q 88) I am a:

| Answer Choices                  | Responses |    |
|---------------------------------|-----------|----|
| Homeowner in the North District | 74%       | 17 |
| Renter in the North District    | 26%       | 6  |
|                                 |           |    |

Answered 23 Skipped 471



# North Side Resident – Homeowner (nso)

## Q 89) Please indicate your type of residence:

| Answer Choices         | Responses |    |
|------------------------|-----------|----|
| Single dwelling house  | 94%       | 16 |
| Multi-unit dwelling    | 0%        | 0  |
| Condominium            | 6%        | 1  |
| Other (please specify) | 0%        | 0  |

Answered 17 Skipped 477



## Q 90) Do you own a vehicle?

| Answer Choices                          | Responses |    |
|-----------------------------------------|-----------|----|
| No                                      | 0%        | 0  |
| Yes                                     | 100%      | 17 |
| Yes, but I do not use it due to lack of |           |    |
| parking at my place of residence.       | 0%        | 0  |
| Other (please specify)                  | 0%        | 0  |

Answered 17 Skipped 477



#### Q 91) Does your place of residence have designated parking?

| Answer Choices                                                                                          | Respor | ises |
|---------------------------------------------------------------------------------------------------------|--------|-----