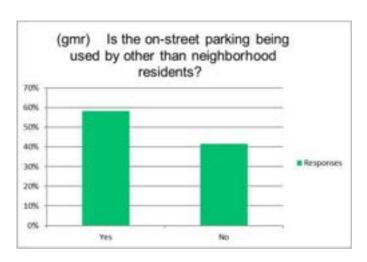

| 10 |
| Other (please specify)  | 9%        | 1  |

|   | Other (please specify)             |
|---|------------------------------------|
| 1 | There is some parking bt not a lot |



#### Q 54) Is on-street parking available near your residence?

| <b>Answer Choices</b> | Responses |   |
|-----------------------|-----------|---|
| Yes                   | 0%        | 0 |
| No                    | 100%      | 2 |

Answered 2 Skipped 492



Q 55) Is the on-street parking being used by other than neighborhood residents? (For example: shoppers, commuters, employees parking in the neighborhood.)

| <b>Answer Choices</b> | Responses |   |
|-----------------------|-----------|---|
| Yes                   | 58%       | 7 |
| No                    | 42%       | 5 |

Answered 12 Skipped 482



Q 56) Have you ever used or tried to use the City of La Crosse website to obtain information regarding parking?

| <b>Answer Choices</b> | Responses |   |
|-----------------------|-----------|---|
| Yes                   | 50%       | 6 |
| No                    | 50%       | 6 |

Answered 12 Skipped 482



Q 57) Do you feel the appropriate information was provided?

| Answer Choices | Responses |   |
|----------------|-----------|---|
| Yes            | 83%       | 5 |
| No             | 17%       | 1 |

Answered 6 Skipped 488



Q 58) What would you suggest be added or changed?

Answered 1 Skipped 493

Responses

I'm not sure if it's been updated since I looked last, but I would like there to be easy access to location, name and parking app code number for each ramp downtown. When I fo