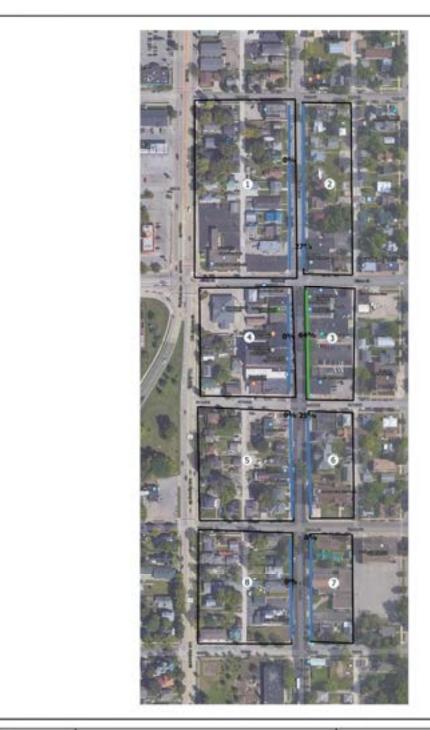

| Parking Utilization Analysis              | 4   |
|-------------------------------------------|-----|
| On-Street Parking Counts                  | 4   |
| Figure NS-1 On-Street Parking Occupancy   | 5   |
| Table NS-4 On-Street Parking by Block     | 5   |
| Map 2 Parking Occupancy 8:00 AM-10:00 AM  |     |
| Map 3 Parking Occupancy 10:00 AM-12:00 PM |     |
| Map 4 Parking Occupancy 12:00 PM-2:00 PM  | 8   |
| Map 5 Parking Occupancy 2:00 PM-4:00 PM   | 9   |
| Map 6 Parking Occupancy 4:00 PM-6:00 PM   | 10  |
| Parking Conditions                        | 11  |
| Land Use                                  | 11  |
| Table NS-5 Land Use                       |     |
| Table NS-6 Land Use Summary by Block      | 12  |
| Parking Demand                            | 12  |
| Stakeholder/Open House Comments           | 13  |
| Section E: SURVEY RESPONSES               |     |
| Community Outreach                        | 1   |
| Map S1 Employee Zip Code for Residence    | 2   |
| Map S2 Visitor Zip Code for Residence     | 3   |
| Downtown District                         |     |
| Business Owners Survey Results            | 4   |
| Employee Survey Results                   | 19  |
| Customer/Visitor Survey Results           | 48  |
| Resident Survey Results                   | 85  |
| General Questions – for all Respondents   | 85  |
| Resident Responses                        | 90  |
| Resident – Homeowner Responses            | 90  |
| Resident – Renter Responses               | 94  |
| Gund-Mayo District                        |     |
| Resident Responses                        | 101 |
| Resident Homeowner Responses              | 101 |
| Resident - Renter Responses               | 105 |
| University District                       |     |
| University Responses                      | 111 |
| Resident Homeowner Responses              | 111 |
| Resident – Renter Responses               | 115 |