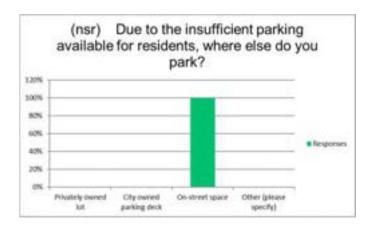

e of residence; I park somewhere else. | 0%     | 0    |

Answered 5 Skipped 489



#### 105) Is there sufficient parking for all residents?

| Answer Choices | Respon   | Responses |  |
|----------------|----------|-----------|--|
| Yes            | 80%      | 4         |  |
| No             | 20%      | 1         |  |
|                | Answered | 5         |  |
|                | Skipped  | 489       |  |





#### Q 106) Due to the insufficient parking available for residents, where else do you park?

| Answer Choices          | Responses |   |
|-------------------------|-----------|---|
| Privately owned lot     | 0%        | 0 |
| City owned parking deck | 0%        | 0 |
| On-street space         | 100%      | 1 |
| Other (please specify)  | 0%        | 0 |

Answered 1 Skipped 493



### Q 107) Is there sufficient parking for guests?

| Answer Choices          | Responses |   |
|-------------------------|-----------|---|
| Yes, always             | 50%       | 2 |
| Not at all              | 25%       | 1 |
| Usually, but not always | 25%       | 1 |

Answered 4 Skipped 490



#### Q 108) Due to insufficient parking at your building for guests, where do guests park?

| Answer Choices          | Responses |   |
|-------------------------|-----------|---|
| City owned parking ramp | 0%        | 0 |
| Private lot             | 0%        | 0 |
| On-street space         | 100%      | 3 |
| Other (please specify)  | 0%        | 0 |

Answered 3 Skipped 491



Q 109) Is on-street parking available near your residence?

| <b>Answer Choices</b> | Responses |   |
|-------------