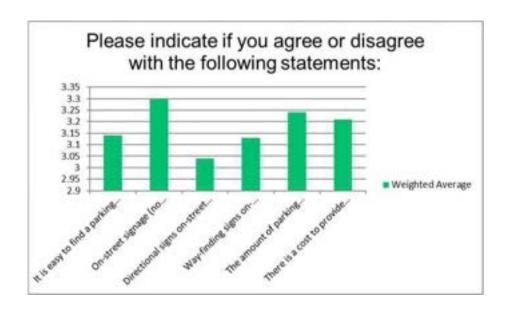

and easy to follow                                                              | 5%           | 16 | 18%  | 54   | 39%                   | 120   | 34% | 102 | 4%   | 12 | 304   | 3.13                |
| The amount of parking enforcement is appropriate                                                                                                                  | 8%           | 24 | 13%  | 38   | 36%                   | 110   | 35% | 106 | 9%   | 26 | 304   | 3.24                |
| There is a cost to provide and maintain parking. Parking should be paid for by those who use it and the money should be used to maintain and improve the parking. | 11%          | 33 | 16%  | 49   | 27%                   | 82    | 32% | 98  | 13%  | 40 | 302   | 3.21                |

Answered 306 Skipped 93





Q 17) On-street parking has associated maintenance costs such as: snow removal, street sweeping, resurfacing and storm water management. If you agree that users of the public parking should pay for its maintenance and upkeep, what do you think is an appropriate charge for ON-STREET parking?

| Answer Choices                    | Respo | Responses |  |  |
|-----------------------------------|-------|-----------|--|--|
| On-street parking should be free, | 66%   | 191       |  |  |
| pay to park in the City ramps.    | 00 /0 | 191       |  |  |
| \$1.00 / hour                     | 15%   | 45        |  |  |
| \$1.25 / hour                     | 1%    | 3         |  |  |
| \$1.50 / hour                     | 2%    | 7         |  |  |
| \$1.75 / hour                     | 0%    | 0