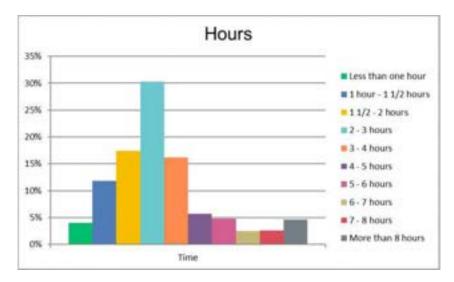

|    | 4 - 5 hours |    | 5 - 6 hours |    | 6 - 7 hours |    | ours | More t |      | Total |  |
|-------|----|--------------------|--|-------------------------|--|--------------------|-----|-------------|-----|-------------|----|-------------|----|-------------|----|-------------|----|------|--------|------|-------|--|
| Time  | 4% | 26                 |  |                         |  | 112                | 30% | 195         | 16% | 104         | 6% | 37          | 5% | 31          | 2% | 16          | 3% | 17   | 5%     | 30   | 644   |  |
|       |    |                    |  |                         |  |                    |     |             |     |             |    |             |    |             |    |             |    |      | Anew   | orod | 644   |  |

Answered 644 Skipped 21



Used the comment space from another question to provide an answer for this one

I am using this space to answer question#5. Three-four times a week I am downtown running errands, lasting about 40 minutes. One-two times per week I am downtown for entertainment, lasting 3-4 hours. The time selection was poorly worded for that particular question.

#### Q 6) How many businesses do you generally visit each trip?

| <b>Answer Choices</b> | Responses |     |  |  |  |
|-----------------------|-----------|-----|--|--|--|
| 1 (single purpose)    | 33%       | 215 |  |  |  |
| 2                     | 37%       | 243 |  |  |  |
| 3                     | 22%       | 144 |  |  |  |
| 4                     | 5%        | 31  |  |  |  |
| 5 or more             | 3%        | 20  |  |  |  |

Answered 653