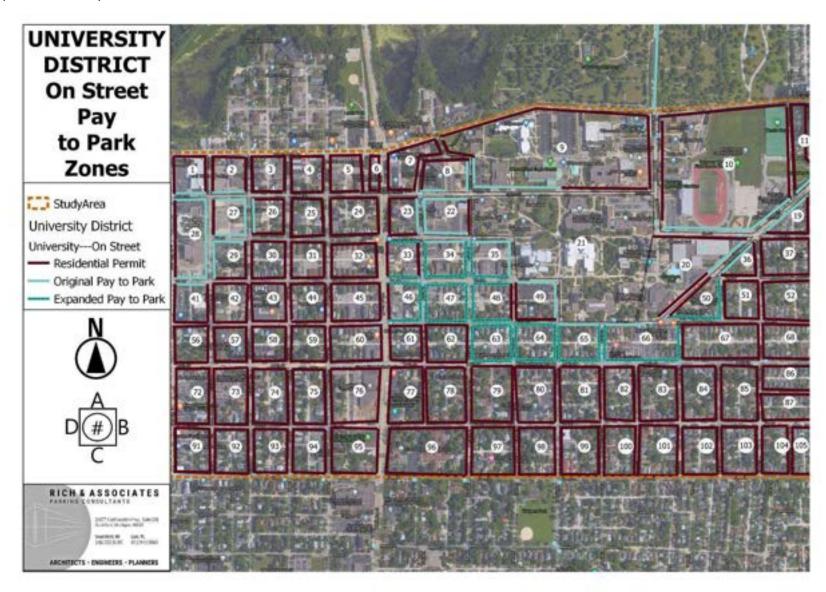

- 7) Expand the Passport® pay-to-park zones in the Gund-Mayo and University Districts
- 8) Expand residential parking permit areas
- 9) Allow monthly ramp permit holders to park in any ramp
- 10) Reserve 1<sup>st</sup> floor of ramps for transient parking
- 11) Implement employee parking permit system to be used in the ramps
- 12) Address deficiencies in barrier free parking
- 13) Change parking citations to graduated fee schedule
- 14) Implement a Safe Park program
- 15) Limit on-street parking within the downtown boundaries to two-hours for any given day with no re-parking (shuffling) to any street in the Downtown area
- 16) Add Loading Zones that can be also used by ride-share services
- 17) Change one-hour on-street parking in the Northside District to two-hour limit
- 18) Maintain alternate side parking regulations
- 19) Terminate the disadvantageous parking lease agreement between the City and a private entity for the lot at the corner of King and Front Streets and convert the restricted parking lot into a public paid parking lot
- 20) Implement option for automatic payment of monthly parking fees (EFT)
- 21) Allow neighborhoods to participate in Parking Benefit Districts (PBD)
- 22) Expand bicycle parking options
- 23) Demarcate on-street parking spaces with painted stripes. Annually review condition of all onstreet, ramp stalls, no-parking and loading zones and repaint as necessary
- 24) Review revenue and expense needs to cover expense increases
- 25) In the future, consider paid on-street parking
- 26) Improve garage lighting
- 27) Improve communication to public
- 28) Update the website
- 29) Work with MTU to promote/market alternative transportation
- 30) Promote Cycling in La Crosse