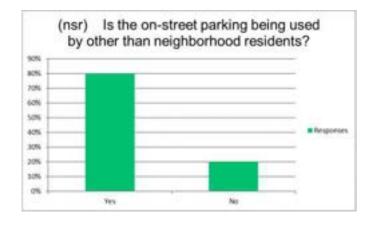

wned parking ramp | 0%        | 0 |
| Private lot             | 0%        | 0 |
| On-street space         | 100%      | 3 |
| Other (please specify)  | 0%        | 0 |

Answered 3 Skipped 491



Q 109) Is on-street parking available near your residence?

| <b>Answer Choices</b> | Responses |   |
|-----------------------|-----------|---|
| Yes                   | 100%      | 2 |
| No                    | 0%        | 0 |

Answered 2 Skipped 492



Q 110) Is the on-street parking being used by other than neighborhood residents? (For example: shoppers, commuters, employees parking in the neighborhood.)

| <b>Answer Choices</b> | Responses |   |
|-----------------------|-----------|---|
| Yes                   | 80%       | 4 |
| No                    | 20%       | 1 |

Answered 5 Skipped 489



Q 111) Have you ever used or tired to use the City of La Crosse website to obtain information regarding parking?

| Answer Choices | Responses |   |
|----------------|-----------|---|
| Yes            | 0%        | 0 |
| No             | 100%      | 5 |
|                | newarad   |   |

Answered 5 Skipped 489



#### Q 112) Do you feel the appropriate information was provided?

| Answer Choices | Responses |   |
|----------------|-----------|---|
| Yes            | 0%        | 0 |
| No             | 0%        | 0 |
| Answered       |           | 0 |

Skipped 494

Q 113) What content would you suggest be added or changed?

Answered 0 Skipped 494

#### Q 114) Please indicate if you are a student, staff or faculty member of:

| Answer Choices                                     | Response