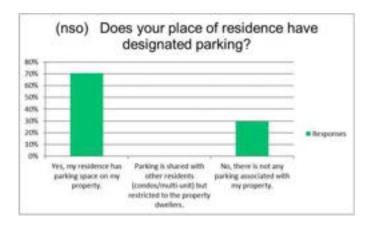

paces.                                                                 |        | 7    |

Answered 17 Skipped 477

|   | If yes, please specify how many spaces.                             |
|---|---------------------------------------------------------------------|
| 1 | 6                                                                   |
| 2 | 2                                                                   |
| 3 | 2                                                                   |
| 4 | 2 car parking area                                                  |
| 5 | 3                                                                   |
| 6 | two car garage/driveway space. Multiple spots in front of residence |
| 7 | 3                                                                   |



#### Q 92) Is there sufficient parking available at your residence for all your vehicles?

| <b>Answer Choices</b> | Responses |    |
|-----------------------|-----------|----|
| Yes                   | 88%       | 15 |
| No                    | 12%       | 2  |

Answered 17 Skipped 477



#### Q 93) Is there sufficient parking for guests?

| Answer Choices          | Responses |   |
|-------------------------|-----------|---|
| Yes, always             | 47%       | 7 |
| Not at all              | 0%        | 0 |
| Usually, but not always | 53%       | 8 |

Answered 15 Skipped 479



#### Q 94) If there is not sufficient parking at your building for guests, where do guests park?

| Answer Choices          | Responses |    |
|-------------------------|-----------|----|
| City owned parkin