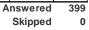

#### PARKING UTILIZATION ANALYSIS

Another critical component of the assessment is a review as to how the available parking supply within the downtown is actually being used. This was accomplished by having City enforcement staff using the enforcement vehicles and their license plate recognition capability review the on-street parking while Rich & Associates staff recorded the occupancy in much of the off-street capacity within the downtown.

# **On-Street Parking Counts**

For the on-street spaces, the observations included 1,113 $\pm$  of the 1,331 total on-street spaces which means that 84 percent of the on-street supply was observed. This data demonstrated by **Figure DT-1** on the following page shows that at peak time (12:00 noon - 2:00 pm) that 45 percent of the on-street parking supply was occupied.