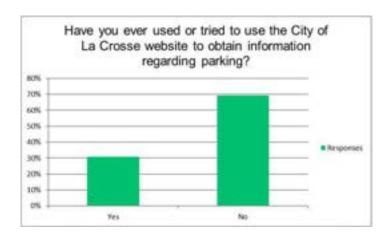

meone with me who had used it before                                                                                                                                                                                                                   |
| 96 | I tried to help some tourists with the pay stations, but it wasn't clear whether or not they had to actually pay, and if so how much they had to pay. If it is outside the pay hours, do folks still have to register?                                              |

# Q 22) Have you ever used or tried to use the City of La Crosse website to obtain information regarding parking?

| Answer Choices | Respor | ises |
|----------------|--------|------|
| Yes            | 31%    | 96   |
| No             | 69%    | 216  |

Answered 312 Skipped 87



#### Q 24) Do you feel the appropriate information was provided?

| <b>Answer Choices</b> | Respo | nses |
|-----------------------|-------|------|
| Yes                   | 66%   | 63   |
| No                    | 34%   | 33   |

Answered 96 Skipped 303



## Q 25) What content would you suggest be added or changed?

Answered 27 Skipped 372

|    | Responses