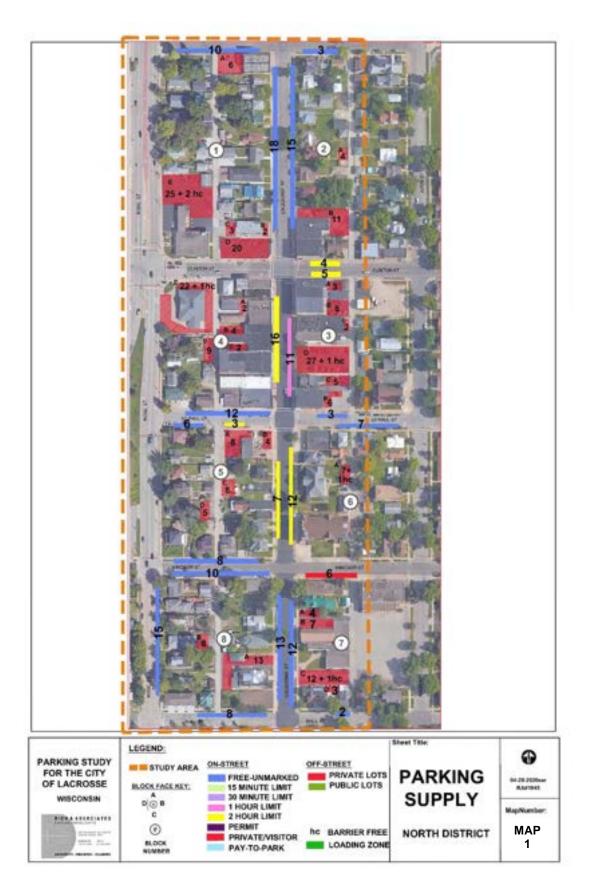

Map 1 on the following page provides a spatial view of the Downtown study district indicating the current parking supply. *Table DT-2* on pages 3 through 5 shows the allocation of private and public onstreet and off-street parking per block within the Downtown district. *The on and off-street detail sheets are in the appendix of this report.* 

**Table DT-2** Downtown Supply by Block

|                             |     |     |    | _  | I _ | _   | _   |     |     |    | T   |     |     |        |     |
|-----------------------------|-----|-----|----|----|-----|-----|-----|-----|-----|----|-----|-----|-----|--------|-----|
| Blk#                        | 1   | 2   | 3  | 4  | 5   | 6   | 8   | 9   | 10  | 11 | 12  | 13  | 14  | 16/A   | 17  |
| Public On-Street Supply     |     |     |    |    |     |     | 1   |     |     |    |     |     |     |        |     |
| Unsigned / Free             | 0   | 0   | 0  | 0  | 0   | 0   | 0   | 0   | 0   | 0  | 0   | 0   | 0   | 1      | 0   |
| Private On-Street           | 0   | 0   | 0  | 0  | 0   | 0   | 0   | 0   | 0   | 0  | 0   | 0   | 0   | 0      | 0   |
| 15 Minute - Free            | 0   | 0   | 0  | 0  | 0   | 0   | 0   | 0   | 0   | 0  | 0   | 1   | 0   | 15     | 0   |
| 2hr 8am-6pm / 1hr 2am - 8am | 33  | 19  | 36 | 46 | 33  | 21  | 15  | 32  | 24  | 32 | 25  | 64  | 40  | 57     | 16  |
| 30 Min / 1 hour             | 0   | 0   | 0  | 0  | 0   | 0   | 0   | 0   | 0   | 0  | 0   | 0   | 0   | 0      | 0   |
| Metered                     | 0   | 0   | 0  | 0  | 0   | 0   | 0   | 0   | 0   | 0  | 0   | 0   | 0   | 0      | 0   |
| Pay to Park                 | 0   | 0   | 0  | 0  | 0   | 0   | 0   | 0   | 0   | 0  | 0   | 0   | 0   | 10     | 0   |
| 15 min/ Bus / Loading Zone  | 0   | 0   | 0  | 0  | 0   | 0   | 4   | 0   | 3   | 0  | 0   | 1   | 0   | 0      | 0   |
| Barrier Free                | 0   | 0   | 0  | 0  | 0   | 0   | 2   | 1   | 0   | 0  | 2   | 5   | 0   | 5      | 0   |
| Total Public                | 33  | 19  | 36 | 46 | 33  | 21  | 21  | 33  | 27  | 32 | 27  | 71  | 40  | 88     | 16  |
|                             |     |     |    |    |     |     |     |     |     |    |     |     |     |        |     |
| Private On-Street Supply    |     |     |    |    |     |     |     |     |     |    |     |     |     |        |     |
| Private On-Street           | 0   | 0   | 0  | 0  | 0   | 0   | 0   | 0   | 0   | 0  | 0   | 0   | 0   | 0      | 0   |
| Total Private               | 0   | 0   | 0  | 0  | 0   | 0   | 0   | 0   | 0   | 0  | 0   | 0   | 0   | 0      | 0   |
|                             |     |     |    |    |     |     |     |     |     |    |     |     |     |        |     |
| Blk#                        | 1   | 2   | 3  | 4  | 5   | 6   | 8   | 9   | 10  | 11 | 12  | 13  | 14  | 16/16A | 17  |
| Public Off-Street Supply    |     |     |    |    |     |     |     |     |     |    |     |     |     |        |     |
| Reg                         | 0   | 0   | 0  | 0  | 0   | 0   | 0   | 903 | 0   | 0  | 171 | 0   | 0   | 0      | 501 |
| Cycle                       | 0   | 0   | 0  | 0  | 0   | 0   | 0   | 0   | 0   | 0  | 0   | 0   | 0   | 0      | 2   |
| Barrier Free                | 0   | 0   | 0  | 0  | 0   | 0   | 0   | 0   | 0   | 0  | 0   | 0   | 0   | 0      | 18  |
| Permit                      | 0   | 0   | 0  | 0  | 0   | 0   | 0   | 0   | 0   | 0  | 464 | 0   | 0   | 0      | 347 |
| Electric Charge Station     | 0   | 0   | 0  | 0  | 0   | 0   | 0   | 0   | 0   | 0  | 0   | 0   | 0   | 0      | 0   |
| Loading Zone                | 0   | 0   | 0  | 0  | 0   | 0   | 0   | 0   | 0   | 0  | 0   | 0   | 0   | 0      | 0   |
| Snow Storage / Utility      | 0   | 0   | 0  | 0  | 0   | 0   | 0   | 0   | 0   | 0  | 0   | 0   | 0   | 0      | 25  |
| Total Public                | 0   | 0   | 0  | 0  | 0   | 0   | 0   | 903 | 0   | 0  | 635 | 0   | 0   | 0      | 893 |
|                             |     |     |    |    |     |     |     |     |     |    |     |     |     |        |     |
| Private Off-Street Supply   |     |     |    |    |     |     |     |     |     |    |     |     |     |        |     |
| Reg                         | 212 | 90  | 0  | 12 | 158 | 106 | 106 | 31  | 114 | 47 | 137 | 24  | 151 | 353    | 41  |
| Barrier Free                | 5   | 4   | 0  | 0  | 9   | 3   | 6   | 1   | 4   | 0  | 2   | 6   | 2   | 12     | 3   |
| Permit                      | 0   | 0   | 0  | 0  | 0   | 0   | 0   | 0   | 0   | 0  | 0   | 200 | 0   | 0      | 0   |
| Meters                      | 0   | 0   | 0  | 0  | 0   | 0   | 0   | 0   | 0   | 0  | 0   | 0   | 0   | 0      | 0   |
| 15 Min / or LZ              | 0   | 0   | 0  | 0  | 0   | 0   | 0   | 0   | 0   | 0  | 0   | 0   | 2   | 0      | 0   |
| Total Private               | 217 | 94  | 0  | 12 | 167 | 109 | 112 | 32  | 118 | 47 | 139 | 230 | 155 | 365    | 44  |
|                             |     |     |    |    |     |     |     |     |     |    |     |     |     |        |     |
| Summary Totals              | 250 | 113 | 36 | 58 | 200 | 130 | 133 | 968 | 145 | 79 | 801 | 301 | 195 | 453    | 953 |