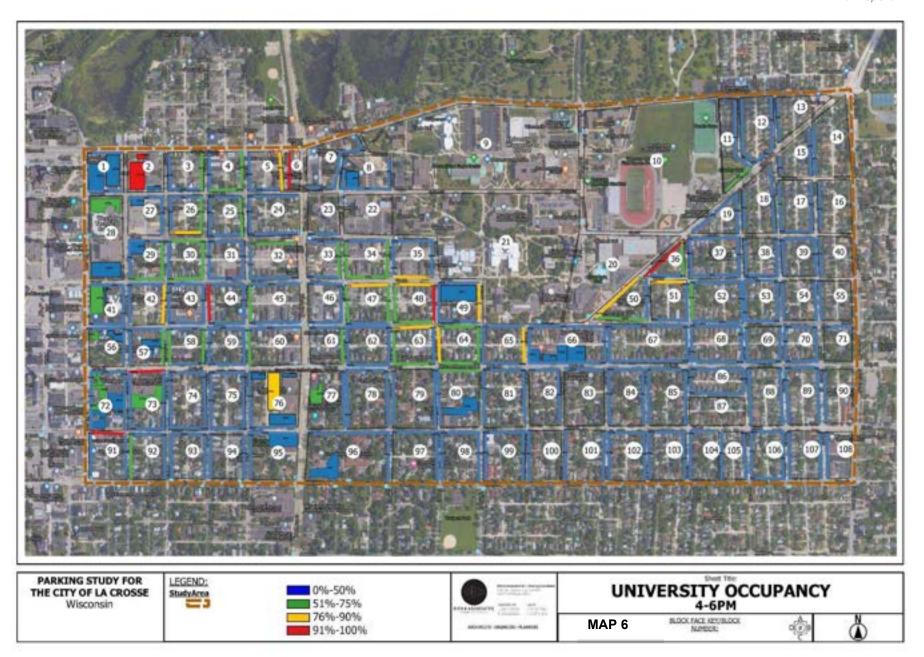

| Land Use                                                | 27 |
|---------------------------------------------------------|----|
| Table U-4 Land Use Summary                              |    |
| Table U-5 Land Use                                      | 28 |
| Survey Comments                                         | 30 |
| Section C: THE GUND-MAYO DISTRICT                       |    |
| Gund-Mayo Parking Supply                                | 1  |
| Table GM-1 Gund-Mayo Total Parking Supply               | 1  |
| Map 1 Parking Supply                                    | 2  |
| Table GM-2 Gund-Mayo Supply by Block                    | 3  |
| Parking Utilization Analysis                            | 8  |
| On-Street Parking Counts                                | 8  |
| Figure GM-1 On-Street Occupancy                         | g  |
| Table GM-3 On-Street Occupancy Counts                   | 10 |
| Off-Street Parking Counts                               | 15 |
| Figure GM-2 Non-Medical/University Off-Street Occupancy | 15 |
| Non-Residential Parking Occupancy                       | 15 |
| Figure GM-3 Non-Residential Private Parking Occupancy   | 15 |
| Resident Parking                                        | 16 |
| Figure GM-4 M/F Residential Buildings Parking Occupancy | 16 |
| Occupancy Count Summary                                 | 16 |
| Map 2 Parking Occupancy – 8:00 AM-10:00 AM              | 17 |
| Map 3 Parking Occupancy – 10:00 AM-12:00 PM             | 18 |
| Map 4 Parking Occupancy – 12:00 PM-2:00 PM              | 19 |
| Map 5 Parking Occupancy – 2:00 PM-4:00 PM               | 20 |
| Map 6 Parking Occupancy – 4:00 PM-6:00 PM               | 21 |
| Land Use                                                | 22 |
| Table GM-4 Land Use Comparison                          | 22 |
| Table GM-5 Land Use by Block                            | 23 |
| Survey Comments                                         |    |
| Section D: NORTHSIDE STUDY DISTRICT                     |    |
| Northside Parking Supply                                | 1  |
| Table NS-1 Total Parking Supply                         |    |
| Map 1 Parking Supply                                    |    |
| Table NS-2 Total Parking Supply                         |    |
| Table NS-3 Parking Supply by Block                      |    |