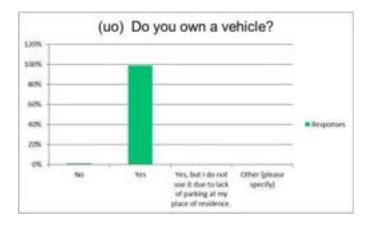

| 87 |
| Multi-unit dwelling    | 1%        | 1  |
| Condominium            | 0%        | 0  |
| Other (please specify) | 0%        | 0  |

Answered 88 Skipped 406



#### Q 62) Do you own a vehicle?

| Answer Choices                                                            | Responses |    |
|---------------------------------------------------------------------------|-----------|----|
| No                                                                        | 1%        | 1  |
| Yes                                                                       | 99%       | 87 |
| Yes, but I do not use it due to lack of parking at my place of residence. | 0%        | 0  |
| Other (please specify)                                                    | 0%        | 0  |

Answered 88 Skipped 406



#### Q 63) Does your place of residence have designated parking?

| Answer Choices                            | Responses |    |
|-------------------------------------------|-----------|----|
| Yes, my residence has parking space       | 85%       | 73 |
| on my property.                           | 00%       | 73 |
| Parking is shared with other residents    |           |    |
| (condos/multi-unit) but restricted to the | 0%        | 0  |
| property dwellers.                        |           |    |
| No, there is not any parking              | 15%       | 13 |
| associated with my property.              | 13%       | 13 |
| If yes, please specify how many           |           | 40 |
| spaces:                                   |           | 40 |

Answered 86 Skipped 408



### Q 64) I