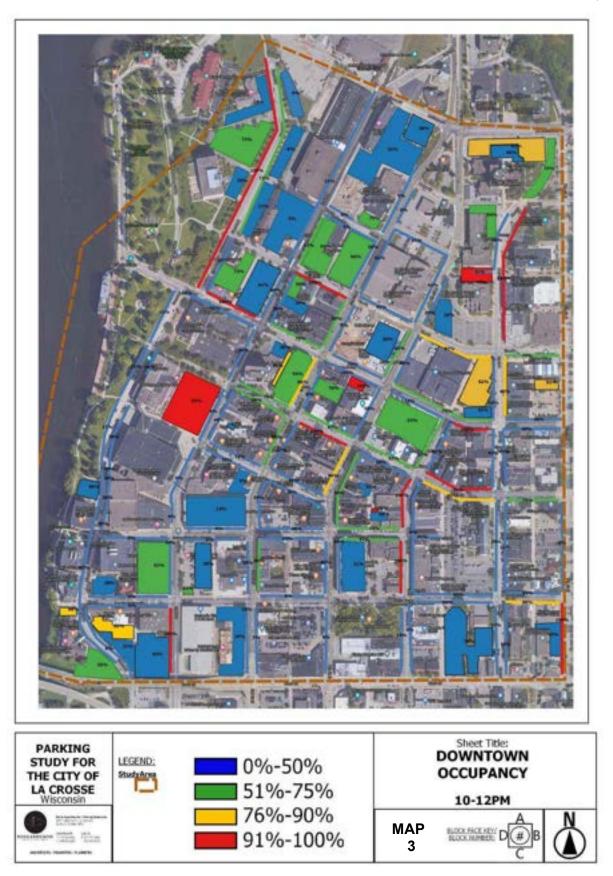

# **On-Street Parking Counts**

For the on-street spaces, the observations included 1,113 $\pm$  of the 1,331 total on-street spaces which means that 84 percent of the on-street supply was observed. This data demonstrated by **Figure DT-1** on the following page shows that at peak time (12:00 noon - 2:00 pm) that 45 percent of the on-street parking supply was occupied.

Figure DT-1 On-Street Occupancy – March 9<sup>th</sup> & 10<sup>th</sup>, 2020

**Table DT-3** on the following page shows the results of the on-street occupancy counts.

Table DT-3- Downtown On-Street Occupancy