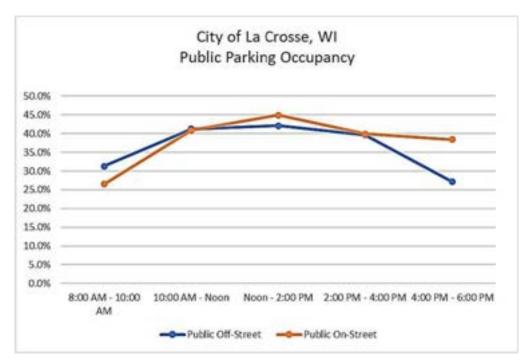

# **On-Street Parking Counts**

For the on-street spaces, the observations included 1,113 $\pm$  of the 1,331 total on-street spaces which means that 84 percent of the on-street supply was observed. This data demonstrated by **Figure DT-1** on the following page shows that at peak time (12:00 noon - 2:00 pm) that 45 percent of the on-street parking supply was occupied.