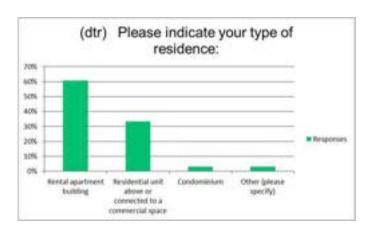

hese institutions            | 75%     | 9   |
| Δ                                                             | nswered | 12  |

Answered 12 Skipped 482



## Downtown Resident – Renter (dtr)

#### Q 17) Please indicate your type of residence:

| Answer Choices                           | Responses |    |
|------------------------------------------|-----------|----|
| Rental apartment building                | 61%       | 20 |
| Residential unit above or connected to a |           |    |
| commercial space                         | 33%       | 11 |
| Condominium                              | 3%        | 1  |
| Other (please specify)                   | 3%        | 1  |

Answered 33 Skipped 461

|   | Other (please specify) |
|---|------------------------|
| 1 | Duplex                 |



#### Q 18) Do you own a vehicle?

| Answer Choices                                                            | Responses |    |
|---------------------------------------------------------------------------|-----------|----|
| No                                                                        | 3%        | 1  |
| Yes                                                                       | 94%       | 31 |
| Yes, but I do not use it due to lack of parking at my place of residence. | 3%        | 1  |
| Other (please specify)                                                    | 0%        | 0  |

Answered 33 Skipped 461



#### Q 19) Does your place of residence provide a designated parking space for you as a renter?

| Answer Choices