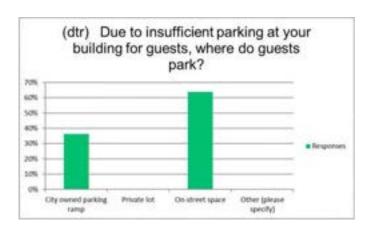

r storm home                            |
| 2   | Parking ramp, street, other lots                           |



### Q 24) Is there sufficient parking for guests?

| Answer Choices          | Responses |   |
|-------------------------|-----------|---|
| Yes, always             | 37%       | 7 |
| Not at all              | 21%       | 4 |
| Usually, but not always | 42%       | 8 |

Answered 19 Skipped 475



#### Q 25) Due to insufficient parking at your building for guests, where do guests park?

| Answer Choices          | Responses |    |
|-------------------------|-----------|----|
| City owned parking ramp | 36%       | 8  |
| Private lot             | 0%        | 0  |
| On-street space         | 64%       | 14 |
| Other (please specify)  | 0%        | 0  |

Answered 22 Skipped 472



#### Q 26) Is on-street parking available near your residence?

| <b>Answer Choices</b> | Responses |    |
|-----------------------|-----------|----|
| Yes                   | 100%      | 15 |
| No                    | 0%        | 0  |

Answered 15 Skipped 479



Q 27) Is the on-street parking being used by other than neighborhood residents? (For example: commuters or employees parking in the neighborhood.)

| <b>Answer Choices</b> | Responses |    |  |
|-----------------------|-----------|----|--|
| Yes                   | 89%       | 25 |  |
| No                    | 11%       | 3  |  |

Answered 28 Skipped 466



# Q 28) Have you ever used or tried to use the City of La Crosse website to obtain information regarding parking?

| Answer Choices | Responses |    |  |
|----------------|--