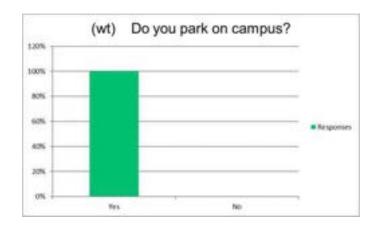

do you commute to Western Tech?

| Answer Choices                | Responses |   |  |
|-------------------------------|-----------|---|--|
| Drive and park my own vehicle | 50%       | 4 |  |
| Ride with a friend or carpool | 13%       | 1 |  |
| Bus / public transportation   | 13%       | 1 |  |
| Bike                          | 13%       | 1 |  |
| Walk                          | 13%       | 1 |  |
| Motorcycle / Scooter / Moped  | 0%        | 0 |  |
| Uber / Lyft / Etc.            | 0%        | 0 |  |
| Other (please specify)        | 0%        | 0 |  |

Answered 8 Skipped 486



# Q 127) Do you park on campus?

| Answer Choices | Responses |   |  |
|----------------|-----------|---|--|
| Yes            | 100%      | 4 |  |
| No             | 0%        | 0 |  |

Answered 4 Skipped 490



# Q 128) If you do not park on campus, where do you park?

| Answer Choices                     | Responses |   |
|------------------------------------|-----------|---|
| Private lot                        | 0%        | 0 |
| On-street in a nearby neighborhood | 0%        | 0 |
| Friends house / apartment          | 0%        | 0 |
| Other (please specify)             | 0%        | 0 |

Answered 0 Skipped 494

# Q 129) Do you have to move your vehicle after a stated length of time (2 - 3 hours)?

| Answer Choices | Responses |   |  |
|----------------|-----------|---|--|
| Yes            | 0%        | 0 |  |
| No             | 100%      | 4 |  |

Answered 4 Skipped 490



# Q 130) Do you pay for parking when you commute to Western Tech?

| Answer Choices                           | Choic