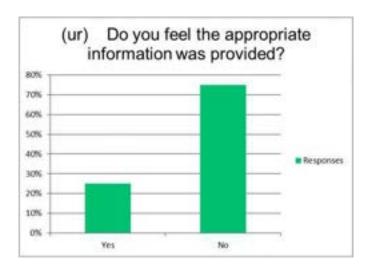

tudents, or employees parking in the neighborhood.)

| <b>Answer Choices</b> | Responses |    |  |
|-----------------------|-----------|----|--|
| Yes                   | 92%       | 11 |  |
| No                    | 8%        | 1  |  |

Answered 12 Skipped 482



Q 84) Have you ever used or tried to use the City of La Crosse website to obtain information regarding parking?

| <b>Answer Choices</b> | Responses |   |
|-----------------------|-----------|---|
| Yes                   | 33%       | 4 |
| No                    | 67%       | 8 |

Answered 12 Skipped 482



Q 85) Do you feel the appropriate information was provided?

| Answer Choices | Responses |   |
|----------------|-----------|---|
| Yes            | 25%       | 1 |
| No             | 75%       | 3 |

Answered 4 Skipped 490



Q 86) What would you suggest be added or changed?

Answered 3 Skipped 491

|   |   | Responses                                                                                                                                                                                                                                                                                                                                                                                                                            |
|---|---|-----------------------------------------------------------------------------------------------------------------------------------------------------------------------------------------------------------------------------------------------------------------------------------------