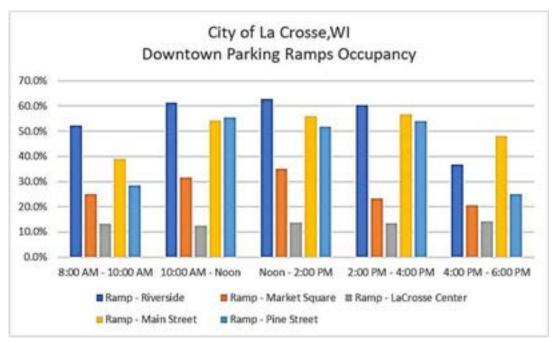

0 pm. When considered in the combination with the on-street parking as shown in the figure above, which itself was only about 45 percent full at peak time, patrons should not have an issue with being able to find an available public parking space.



Figure DT-2 Public Off-Street Parking Occupancy

With all of the publicly available off-street parking only available in one of the five parking ramps around the downtown, **Figure DT-3** below shows the comparison of the observed occupancy in each facility. The Riverside Ramp had the highest achieved occupancy at just over 60 percent of the ramp capacity occupied. The La Crosse Center Ramp was the least used at just about 15 percent maximum occupancy. The Main and Pine Street ramps were only about half full during the peak hours of the day.



Figure DT-3 Downtown Parking Ramps Occupancy

Table DT-4 below shows the occupancy in the five city public parking ramps.

Table DT-4 Downtown Public Parking Ramps Occupancy

| Block | Description            | TYP<br>E | PB or<br>PV | Spaces | 8:00 AM -<br>10:00 AM |       | 10:00 AM<br>- Noon |       | Noon -<br>2:00 PM |       | 2:00 PM -<br>4:00 PM |       | 4:00 PM -<br>6:00 PM |       |
|-------|------------------------|----------|-------------|--------|-----------------------|-------|--------------------|-------|-------------------|-------|----------------------|-------|----------------------|-------|
| 9     | Ramp - Riverside       | ОС       | РВ          | 903    | 471                   | 52.2% | 554                | 61.4% | 567               | 62.8% | 545                  | 60