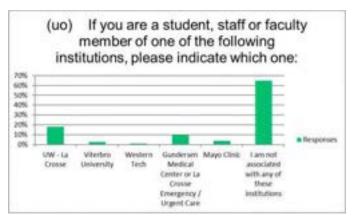

f or faculty member of one of the following institutions, please indicate which one:

| Answer Choices                                                   | Responses |    |
|------------------------------------------------------------------|-----------|----|
| UW - La Crosse                                                   | 18%       | 15 |
| Viterbro University                                              | 2%        | 2  |
| Western Tech                                                     | 1%        | 1  |
| Gundersen Medical Center or La Crosse<br>Emergency / Urgent Care | 10%       | 8  |
| Mayo Clinic                                                      | 4%        | 3  |
| I am not associated with any of these institutions               | 65%       | 54 |

Answered 83 Skipped 411



# University Resident – Renter (ur)

#### Q 73) Please indicate your type of residence:

| Answer Choices                                                                            | Responses |   |
|-------------------------------------------------------------------------------------------|-----------|---|
| I am a college / university student and rent ON campus within the University District     | 6%        | 1 |
| I am a college / university student and rent<br>OFF campus within the University District | 31%       | 5 |
| I rent a single dwelling home in the University District                                  | 13%       | 2 |
| I rent a unit in an apartment complex in the<br>University District                       | 38%       | 6 |
| I rent a unit in a multi-unit home in the Unive