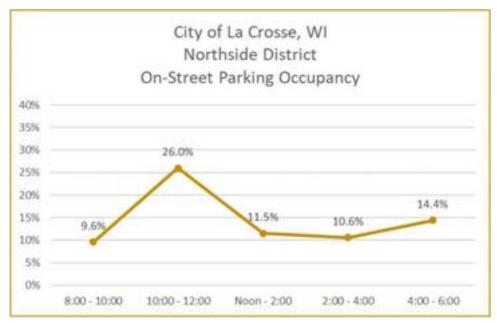

. Therefore, no data was collected for the off-street analysis. The results for the on-street occupancy are displayed on the *maps* beginning on page 6.

#### On-Street Parking Counts

On-street observation included 104 of the 206 total parking spaces meaning 50 percent of the on-street supply was evaluated. The peak occupancy occurred between 10:00 am — Noon at 26 percent of the observed spaces occupied and declined below 15 percent in the early afternoon into early evening hours as seen in **Figure NS -1** on the following page. These proportions are consistent with the anecdotal observations made during the field data collection that showed abundant available parking on-street. While some block faces may be more heavily utilized, spaces were generally available within about one block.



Figure NS-1 On-Street Parking Occupancy

**Table NS-4** below provides the details of the on-street occupancy counts.

Table NS-4 – On-Street Occupancy by Block

| - 0    |          | 8:00 /<br>10:00 |       | 10:00<br>12:00 | 0.000  | 12:00<br>2:00 I | 70.000 | 2:00 l<br>4:00 | 1000  | 4:00 (<br>6:00 ) | 0.000 |
|--------|----------|-----------------|-------|----------------|--------|-----------------|--------|----------------|-------|------------------|-------|
| Blk ID | Capacity | Occupied        | Pct   | Occupied       | Pct    | Occupied        | Pct    | Occupied       | Pct   | Occupied         | Pct   |
| 1B     | 18       |                 | 0.0%  | 4              | 22.2%  |                 | 0.0%   |                | 0.0%  | 3 10 11          | 0.0%  |
| 2D     | 15       |