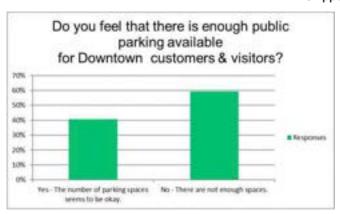

-----------------------------------------------------------|--------|------|
| Click here if you would be willing to continue answering parking related questions. | 89%    | 67   |
| Click here if you do not want to answer any other parking related questions.        | 11%    | 8    |

Answered 75 Skipped 590

### Q 9) Do you feel that there is enough public parking available for Downtown customers & visitors?

| Answer Choices                                       | Respo | nses |
|------------------------------------------------------|-------|------|
| Yes - The number of parking spaces seems to be okay. | 41%   | 265  |
| No - There are not enough spaces.                    | 59%   | 386  |
| _                                                    |       |      |

Answered 651 Skipped 14



#### Q 10) If you drive, where do you generally park?

| All o | f the           | Most           | of the                                           | Some                                                                                                                                                              | of the                                                                                                                                                                                                            | Not                                                                                                                                                                                                                                                   | very