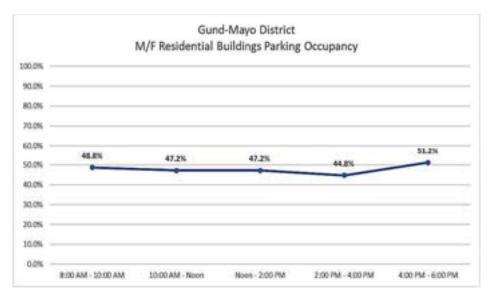

| Land Use                                                | 27 |
|---------------------------------------------------------|----|
| Table U-4 Land Use Summary                              |    |
| Table U-5 Land Use                                      | 28 |
| Survey Comments                                         | 30 |
| Section C: THE GUND-MAYO DISTRICT                       |    |
| Gund-Mayo Parking Supply                                | 1  |
| Table GM-1 Gund-Mayo Total Parking Supply               | 1  |
| Map 1 Parking Supply                                    | 2  |
| Table GM-2 Gund-Mayo Supply by Block                    | 3  |
| Parking Utilization Analysis                            | 8  |
| On-Street Parking Counts                                | 8  |
| Figure GM-1 On-Street Occupancy                         | g  |
| Table GM-3 On-Street Occupancy Counts                   | 10 |
| Off-Street Parking Counts                               | 15 |
| Figure GM-2 Non-Medical/University Off-Street Occupancy | 15 |
| Non-Residential Parking Occupancy                       | 15 |
| Figure GM-3 Non-Residential Private Parking Occupancy   | 15 |
| Resident Parking                                        | 16 |
| Figure GM-4 M/F Residential Buildings Parking Occupancy | 16 |
| Occupancy Count Summary                                 | 16 |
| Map 2 Parking Occupancy – 8:00 AM-10:00 AM              | 17 |
| Map 3 Parking Occupancy – 10:00 AM-12:00 PM             | 18 |
| Map 4 Parking Occupancy – 12:00 PM-2:00 PM              | 19 |
| Map 5 Parking Occupancy – 2:00 PM-4:00 PM               | 20 |
| Map 6 Parking Occupancy – 4:00 PM-6:00 PM               | 21 |
| Land Use                                                | 22 |
| Table GM-4 Land Use Comparison                          | 22 |
| Table GM-5 Land Use by Block                            | 23 |
| Survey Comments                                         |    |
| Section D: NORTHSIDE STUDY DISTRICT                     |    |
| Northside Parking Supply                                | 1  |
| Table NS-1 Total Parking Supply                         |    |
| Map 1 Parking Supply                                    |    |
| Table NS-2 Total Parking Supply                         |    |
| Table NS-3 Parking Supply by Block                      |    |