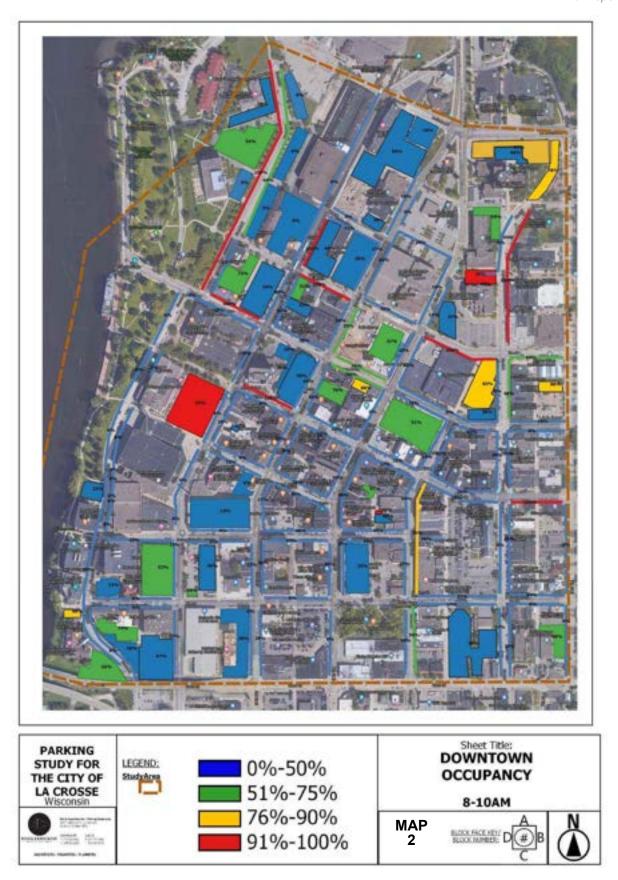

Map 1 on the following page provides a spatial view of the Downtown study district indicating the current parking supply. *Table DT-2* on pages 3 through 5 shows the allocation of private and public onstreet and off-street parking per block within the Downtown district. *The on and off-street detail sheets are in the appendix of this report.* 