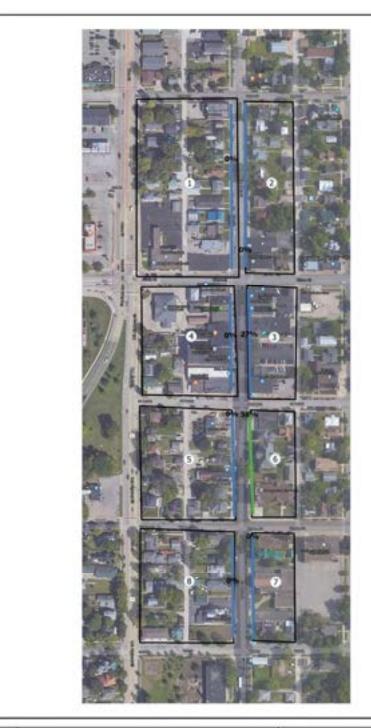

|                | 0.0%  | 8 4              | 0.0%  |
| 6D     | 12       | 7               | 58.3% |                | 0.0%   | 3               | 25.0%  | 3              | 25.0% | 3                | 25.0% |
| 7D     | 12       |                 | 0.0%  |                | 0.0%   | 3               | 25.0%  | . 3            | 25.0% | 1                | 8.3%  |
| 88     | 13       |                 | 0.0%  | 3              | 23.1%  |                 | 0.0%   |                | 0.0%  | Q                | 0.0%  |
|        | 104      | 10              | 9.6%  | 27             | 26.0%  | 12              | 11.5%  | - 11           | 10.6% | 15               | 14.4% |

The maps on the following five pages demonstrate the occupancy results for the on-street parking for each of the five observations.





















#### **PARKING CONDITIONS**

For the parking system to be functional and appealing to the potential user, it must appear safe, attractive and easy to use. Having appropriate lighting, easy to understand signage and a safe path from the parking area to the desired destination is critical to user acceptance of the parking system.

Currently the Northside district on-street parking is not striped and lacks ADA accessible parking. Defining the on-street spaces with stall markings would provide visual cues to the user and allow for maximum usability of the curb spaces. When stalls are not striped, there is the potential that some users will allow too much room between themselves and the next vehicle which limits the efficiency of the curb spaces. While given the level of uti