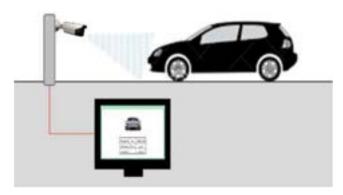

## Recommendations:

- Install LPR in the ramps to count vehicles upon entry and automatically register users
- 2) Install counter sign system that displays the number of ramp spaces available on the main thoroughfares and at ramp entrances
- Install on-street signs directing patrons to the ramps throughout the City
- 4) Install directional exit signs inform users what street they are exiting on
- 5) Clearly identify ramp levels and amenities by incorporating color or art themes in each ramp
- 6) Install signs to direct users to bicycle parking