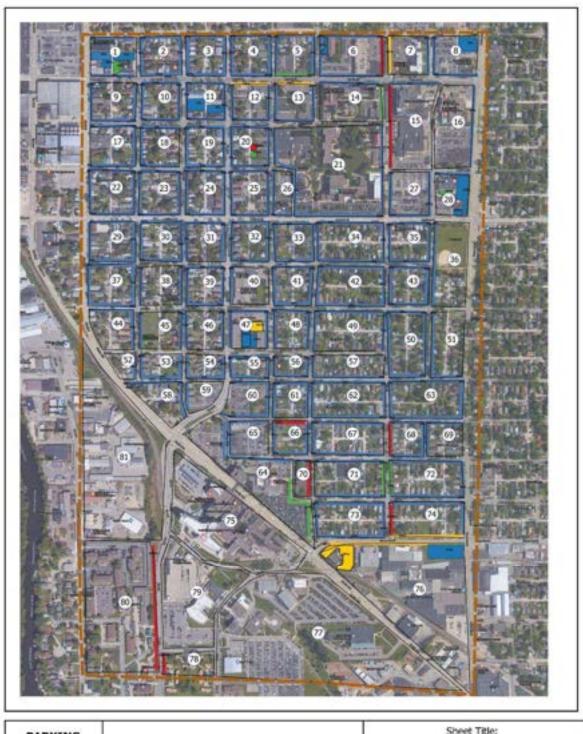

| Land Use                                                | 27 |
|---------------------------------------------------------|----|
| Table U-4 Land Use Summary                              |    |
| Table U-5 Land Use                                      | 28 |
| Survey Comments                                         | 30 |
| Section C: THE GUND-MAYO DISTRICT                       |    |
| Gund-Mayo Parking Supply                                | 1  |
| Table GM-1 Gund-Mayo Total Parking Supply               | 1  |
| Map 1 Parking Supply                                    | 2  |
| Table GM-2 Gund-Mayo Supply by Block                    | 3  |
| Parking Utilization Analysis                            | 8  |
| On-Street Parking Counts                                | 8  |
| Figure GM-1 On-Street Occupancy                         | g  |
| Table GM-3 On-Street Occupancy Counts                   | 10 |
| Off-Street Parking Counts                               | 15 |
| Figure GM-2 Non-Medical/University Off-Street Occupancy | 15 |
| Non-Residential Parking Occupancy                       | 15 |
| Figure GM-3 Non-Residential Private Parking Occupancy   | 15 |
| Resident Parking                                        | 16 |
| Figure GM-4 M/F Residential Buildings Parking Occupancy | 16 |
| Occupancy Count Summary                                 | 16 |
| Map 2 Parking Occupancy – 8:00 AM-10:00 AM              | 17 |
| Map 3 Parking Occupancy – 10:00 AM-12:00 PM             | 18 |
| Map 4 Parking Occupancy – 12:00 PM-2:00 PM              | 19 |
| Map 5 Parking Occupancy – 2:00 PM-4:00 PM               | 20 |
| Map 6 Parking Occupancy – 4:00 PM-6:00 PM               | 21 |
| Land Use                                                | 22 |
| Table GM-4 Land Use Comparison                          | 22 |
| Table GM-5 Land Use by Block                            | 23 |
| Survey Comments                                         |    |
| Section D: NORTHSIDE STUDY DISTRICT                     |    |
| Northside Parking Supply                                | 1  |
| Table NS-1 Total Parking Supply                         |    |
| Map 1 Parking Supply                                    |    |
| Table NS-2 Total Parking Supply                         |    |
| Table NS-3 Parking Supply by Block                      |    |