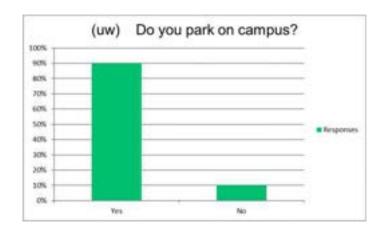

The University and Gund-Mayo districts are home to several educational institutions and medical facilities. When larger institutions such as these cannot provide for their student, staff or visitor parking needs it has the potential to create a negative impact on the surrounding residential neighborhoods as these unaccommodated parking patrons seek to use on-street parking. When this happens, the residents may not be able to park in front of their homes as they are "pushed out" by this competing activity. Therefore, one intent of this analysis is an assessment as to how the on-street parking is being used in these areas. While the on-street pay-to-park pilot program in the vicinity of UWL has met with some success, it has also shown that some patrons will simply move to adjacent free-parking streets as the pay-to-park streets closer to campus were utilized at a lower rate than "free" streets further away. While the revenue needs of the parking system are one reason for such a program, another purpose is ensuring access for the residents.