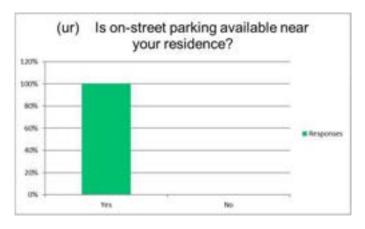

The University and Gund-Mayo districts are home to several educational institutions and medical facilities. When larger institutions such as these cannot provide for their student, staff or visitor parking needs it has the potential to create a negative impact on the surrounding residential neighborhoods as these unaccommodated parking patrons seek to use on-street parking. When this happens, the residents may not be able to park in front of their homes as they are "pushed out" by this competing activity. Therefore, one intent of this analysis is an assessment as to how the on-street parking is being used in these areas. While the on-street pay-to-park pilot program in the vicinity of UWL has met with some success, it has also shown that some patrons will simply move to adjacent free-parking streets as the pay-to-park streets closer to campus were utilized at a lower rate than "free" streets further away. While the revenue needs of the parking system are one reason for such a program, another purpose is ensuring access for the residents.