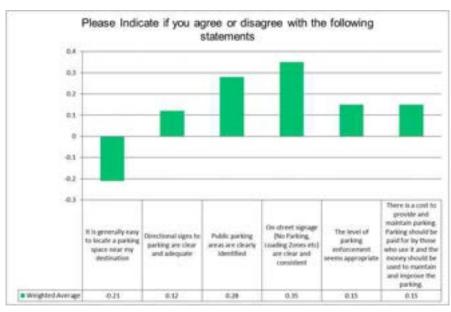

ignage (No Parking, Loading Zones etc) are clear and consistent                                                                                        | 6%   | 35   | 16%        | 91  | 21%          | 121   | 51%   | 291 | 6%    | 35   | 573   | 0.35     |
| The level of parking enforcement seems appropriate                                                                                                                | 7%   | 38   | 13%        | 74  | 43%          | 248   | 33%   | 188 | 4%    | 25   | 573   | 0.15     |
| There is a cost to provide and maintain parking. Parking should be paid for by those who use it and the money should be used to maintain and improve the parking. | 10%  | 58   | 17%        | 95  | 31%          | 176   | 32%   | 180 | 10%   | 59   | 568   | 0.15     |







Q 14) On average one parking stall in a ramp costs upwards of \$30,000 per space to build and \$300 annually for maintenance. If you agree that users of public parking should pay for its maintenance and upkeep, what do you think is an appropriate charge for OFF-STREET parking?

| Answer Choices                       | Respo | nses |
|--------------------------------------|-------|------|
| It should be free to park in a City  |       |      |
| ramp, only pay for on-street parking | 24%   | 133  |
| \$1.00 / hour                        | 48%   | 263  |
| \$1.25 / hour                        | 2%    | 10   |
| \$1.50 / hour                        | 7%    | 36   |
| \$2.00 / hour                        | 4%    | 20   |
| \$2.25 / hour                        | 1%    | 4    |
| Other (plea