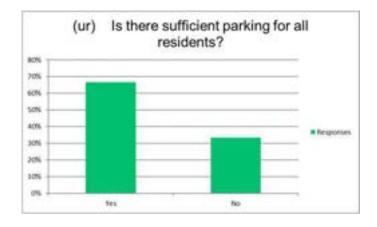

esponses                                                              |
|---|------------------------------------------------------------------------|
| 1 | I pay for the yearly fee at the school.                                |
| 2 | Unless I get a ticket, I don't pay to park near my residence           |
| 3 | 100/month                                                              |
| 4 | \$135 per semester                                                     |
| 5 | I pay \$50 per month to park in the underground garage in my building. |

#### Q 78) Is there sufficient parking for all residents?

| <b>Answer Choices</b> | Responses |   |
|-----------------------|-----------|---|
| Yes                   | 67%       | 8 |
| No                    | 33%       | 4 |

Answered 12 Skipped 482



### Q 79) Due to the insufficient parking available for all residents, where else do you park?

| Answer Choices          | Responses |   |
|-------------------------|-----------|---|
| Privately owned lot     | 0%        | 0 |
| City owned parking ramp | 0%        | 0 |
| On-street space         | 75%       | 3 |
| Other (please specify)  | 25%       | 1 |

Answered 4 Skipped 490

|   | Other (please specify)                                                                               |
|---|------------------------------------------------------------------------------------------------------|
| 1 | Sometimes I have to either park on the incorrect                                                     |
|   | side of the street, even though I know I will get a