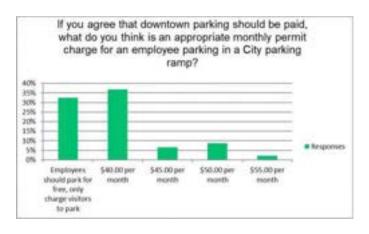

think is an appropriate monthly permit charge for an employee parking in a City parking ramp?

| Answer Choices                                               | Responses |    |  |
|--------------------------------------------------------------|-----------|----|--|
| Employees should park for free, only charge visitors to park | 33%       | 15 |  |
| \$40.00 per month                                            | 37%       | 17 |  |
| \$45.00 per month                                            | 7%        | 3  |  |
| \$50.00 per month                                            | 9%        | 4  |  |
| \$55.00 per month                                            | 2%        | 1  |  |
| Other (please specify)                                       |           | 13 |  |

Answered 46 Skipped 5



|    | Other (please specify)                                                                                                                                                                                                                                                                                          |
|----|-----------------------------------------------------------------------------------------------------------------------------------------------------------------------------------------------------------------------------------------------------------------------------------------------------------------|
| 1  | Maybe employers could negotiate for a certain number of spots for their employees/ The city would have a fixed amount of income and the employee would not have to sp