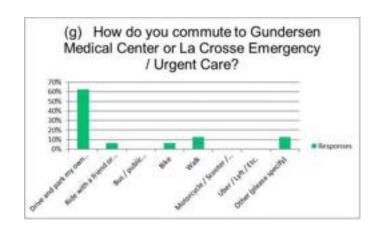

for the year

Parking permit of \$50 per year gets me the ramp and far lots. When they are full, or I am lazy, I use the app.



# Gundersen / Mayo Properties (g)

Q 131) How do you commute to Gundersen Medical Center or La Crosse Emergency / Urgent Care?

| Answer Choices                | Responses |    |  |
|-------------------------------|-----------|----|--|
| Drive and park my own vehicle | 63%       | 10 |  |
| Ride with a friend or carpool | 6%        | 1  |  |
| Bus / public transportation   | 0%        | 0  |  |
| Bike                          | 6%        | 1  |  |
| Walk                          | 13%       | 2  |  |
| Motorcycle / Scooter / Moped  | 0%        | 0  |  |
| Uber / Lyft / Etc.            | 0%        | 0  |  |
| Other (please specify)        | 13%       | 2  |  |





# Q 132) Do you park in one of the facility owned parking decks or surface lots?

| <b>Answer Choices</b> | Responses |    |  |
|-----------------------|-----------|----|--|
| Yes                   | 100%      | 10 |  |
| No                    | 0%        | 0  |  |

2 bike, walk or drive(if needed)

Answered 10 Skipped 484



# Q 133) When you do not use facility provided parking, where do you park?

| Answer Choices                     | Responses |   |
|------------------------------------|-----------|---|
| Private lot                        | 0%        | 0 |
| On-street in a nearby neighborhood | 0%        | 0 |
| Friends house / apartment          | 0%        | 0 |
| Other (please specify)             |           | 0 |

Answered 0 Skipped 494

## Q 134) Do you have to move your vehi