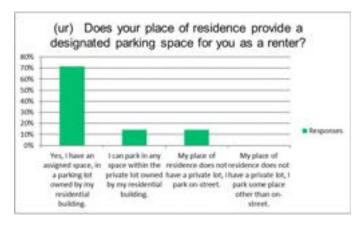

|
| I can park in any space within the private lot        | 14%  | 2    |
| owned by my residential building.                     | 1170 | _    |
| My place of residence does not have a private lot, I  | 14%  | 2    |
| park on-street.                                       | 1470 | _    |
| My place of residence does not have a private lot, I  | 0%   | 0    |
| park some place other than on-street.                 | 0 70 | U    |
| If you park in a lot associated with your residential |      |      |
| building, how many spaces do you utilize?             |      | 7    |
| (Example: each unit is allowed 2 spaces, but I only   |      | ,    |
| use 1)                                                |      |      |
| Answered                                              |      | 14   |



# Q 76) Is a parking space included in the cost of rent?

| Answer Choices Respons                         |      | ises |
|------------------------------------------------|------|------|
| Yes, my rent includes an OFF-STREET parking    | 64%  | 7    |
| space associated with my building              | 04%  | ,    |
| Yes, my rent includes an ON-STREET parking     | 0%   | ٥    |
| permit                                         | 0 70 | O    |
| No, my rent does not cover the cost of an OFF- | 36%  | 4    |
| STREET space, I pay a separate fee             | 30 % | 4    |
| No, my rent does not cover the cost of an ON-  | 0%   | 0    |
| STREET permit, I purchase one myself           | 0%   | 0    |
| There is no on-street or off-street parking    |      |      |
| associated with my plac