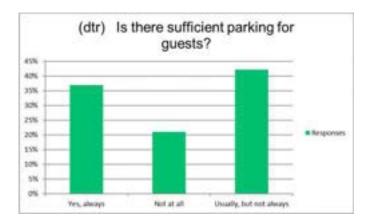

ity owned parking ramp | 30%       | 3 |
| On-street space         | 30%       | 3 |
| Other (please specify)  | 20%       | 2 |

Answered 10 Skipped 484

|     | Other (please specify)                                     |
|-----|------------------------------------------------------------|
| 1   | Ive had to leave my csr at the office before and walk in a |
| - 1 | polar vortex weather storm home                            |
| 2   | Parking ramp, street, other lots                           |



### Q 24) Is there sufficient parking for guests?

| Answer Choices          | Responses |   |
|-------------------------|-----------|---|
| Yes, always             | 37%       | 7 |
| Not at all              | 21%       | 4 |
| Usually, but not always | 42%       | 8 |

Answered 19 Skipped 475



#### Q 25) Due to insufficient parking at your building for guests, where do guests park?

| Answer Choices          | Responses |    |
|-------------------------|-----------|----|
| City owned parking ramp | 36%       | 8  |
| Private lot             | 0%        | 0  |
| On-street space         | 64%       | 14 |
| Other (please specify)  | 0%        | 0  |

Answered 22 Skipped 472



#### Q 26) Is on-street parking available near your residence?

| <b>Answer Choices</b> | Responses |    |
|-----------------------|-----------|----|
| Yes                   | 100%      | 15 |
| No                    | 0%        | 0  |

Answered 15 Skipped 479



Q 27) Is the on-street parking being used by other than neighborhood residents? (For example: commuters or employees parking in the neighborhood.