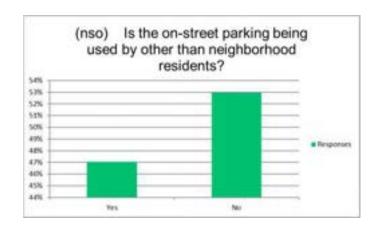

The University and Gund-Mayo districts are home to several educational institutions and medical facilities. When larger institutions such as these cannot provide for their student, staff or visitor parking needs it has the potential to create a negative impact on the surrounding residential neighborhoods as these unaccommodated parking patrons seek to use on-street parking. When this happens, the residents may not be able to park in front of their homes as they are "pushed out" by this competing activity. Therefore, one intent of this analysis is an assessment as to how the on-street parking is being used in these areas. While the on-street pay-to-park pilot program in the vicinity of UWL has met with some success, it has also shown that some patrons will simply move to adjacent free-parking streets as the pay-to-park streets closer to campus were utilized at a lower rate than "free" streets further away. While the revenue needs of the parking system are one reason for such a program, another purpose is ensuring access for the residents.