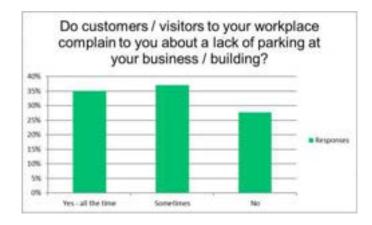

#### **ON-STREET PARKING SPACE VALUE**

Economic activity in the downtown is dependent upon visitor patronage. When parking becomes too inconvenient for some visitors, they will pass and seek opportunities outside the downtown for their goods and services. This means lost opportunity to downtown businesses.