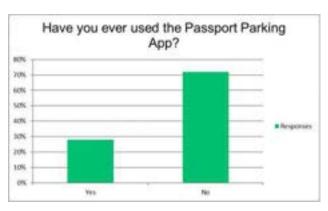

----------------------------------------------------------------------------------------------|-----------|-----|
| Yes                                                                                                                                            | 28%       | 161 |
| No                                                                                                                                             | 72%       | 415 |
| If yes, please describe your experience using the Passport Parking App. Example: I like the convenience of using my phone to make my payments. |           | 150 |
|                                                                                                                                                |           |     |

Answered 576 Skipped 89





|     | If yes, please describe your experience using the Passport Parking App. Example: I like the convenience of using my phone to