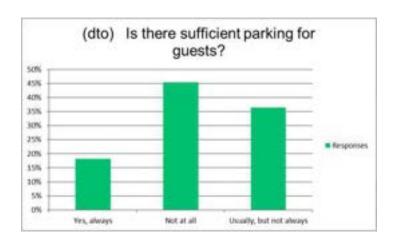

|        | 1   |

Answered 12 Skipped 483



|   | If yes, please specify how many spaces: |
|---|-----------------------------------------|
| 1 | 1                                       |

#### Q 8) Is there sufficient parking available at your residence for all your vehicles?

| Answer Choices | Responses |    |
|----------------|-----------|----|
| Yes            | 83%       | 10 |
| No             | 17%       | 2  |
|                | nswered   | 12 |

nswered 12 Skipped 482



#### Q 9) Is there sufficient parking for guests?

| Answer Choices          | Responses |   |
|-------------------------|-----------|---|
| Yes, always             | 18%       | 2 |
| Not at all              | 45%       | 5 |
| Usually, but not always | 36%       | 4 |

Answered 11 Skipped 483



#### Q 10) If there is not sufficient parking for guests, where do guests park?

| Answer Choices          | Responses |   |
|-------------------------|-----------|---|
| City owned parking deck | 0%        | 0 |
| Private lot             | 0%        | 0 |
| On-street space         | 80%       | 8 |
| Other (please specify)  | 20%       | 1 |

Answered 9 Skipped 485

|  |   | Other (please specify)             |
|--|---|------------------------------------|
|  | 4 | Haven't had any guests because of  |
|  | 1 | insufficient parking where I live. |



#### Q 11) Is on-street parking available near your residence?

| <b>Answer Choices</b> | ver Choices Responses |    |
|-----------------------|-----------------------|----|
| Yes                   | 92%                   | 11 |
| No