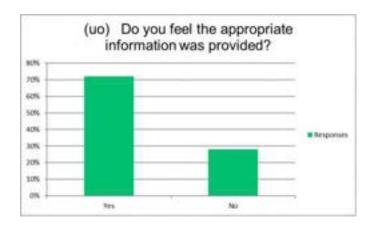

the neighborhood.)

| <b>Answer Choices</b> | Responses |    |
|-----------------------|-----------|----|
| Yes                   | 56%       | 48 |
| No                    | 44%       | 37 |

Answered 85 Skipped 409



# Q 69) Have you ever used or tried to use the City of La Crosse website to obtain information regarding parking?

| <b>Answer Choices</b> | Responses |    |
|-----------------------|-----------|----|
| Yes                   | 30%       | 25 |
| No                    | 70%       | 59 |

Answered 84 Skipped 410



#### Q 70) Do you feel the appropriate information was provided?

| <b>Answer Choices</b> | Responses |    |
|-----------------------|-----------|----|
| Yes                   | 72%       | 18 |
| No                    | 28%       | 7  |

Answered 25 Skipped 469



## Q 71) What content would you suggest be added or changed?

Answered 6 Skipped 488

|   | Responses                                                                                                                                           |
|---|-----------------------------------------------------------------------------------------------------------------------------------------------------|
| 4 | Clear instructions on obtaining residential parking permits. Also, in the case of a delay in receiving permit as was the recent year, what the      |
|   | city will do until permits are received.                                                                                                            |
| 2 | Off side parking dates and what side of the road cars need to be parked on o which