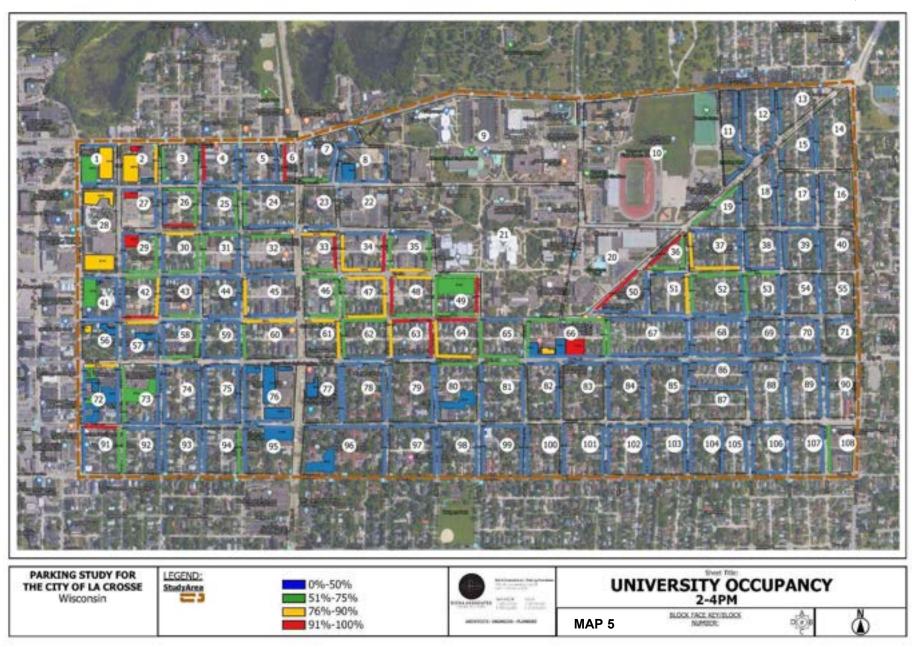

# **On-Street Parking Counts**

For the on-street spaces, the observations included 1,113 $\pm$  of the 1,331 total on-street spaces which means that 84 percent of the on-street supply was observed. This data demonstrated by **Figure DT-1** on the following page shows that at peak time (12:00 noon - 2:00 pm) that 45 percent of the on-street parking supply was occupied.