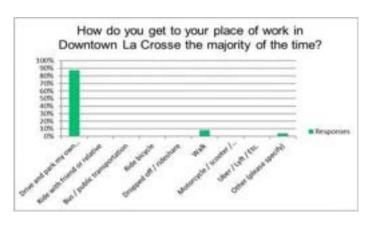

ices                | Responses |    |  |  |
|-------------------------------|-----------|----|--|--|
| Drive and park my own vehicle | 88%       | 43 |  |  |
| Ride with friend or relative  | 0%        | 0  |  |  |
| Bus / public transportation   | 0%        | 0  |  |  |
| Ride bicycle                  | 0%        | 0  |  |  |
| Dropped off / rideshare       | 0%        | 0  |  |  |
| Walk                          | 8%        | 4  |  |  |
| Motorcycle / scooter / moped  | 0%        | 0  |  |  |
| Uber / Lyft / Etc.            | 0%        | 0  |  |  |
| Other (please specify)        | 4%        | 2  |  |  |

Answered 49 Skipped 2

|   | Other (please specify) |  |  |  |
|---|------------------------|--|--|--|
| 1 | live on property       |  |  |  |
| 2 | live above bus.        |  |  |  |





#### Q 7) If you drive, where do you park when you are working in Downtown La Crosse?

|                                                              | All of the time |    | Most of the time |   | Some of the time |   | Not very often |   | Never |    | Total |
|--------------------------------------------------------------|-----------------|----|------------------|---|------------------|---|----------------|---|-------|----|-------|
| Our own private lot                                          | 48%             | 12 | 20%              | 5 | 8%               | 2 | 4%             | 1 | 24%   | 6  | 25    |
| Public Parking Deck                                          | 50%             | 13 | 12%              | 3 | 4%               | 1 | 12%            | 3 | 27%   | 7  | 26    |
| Fre