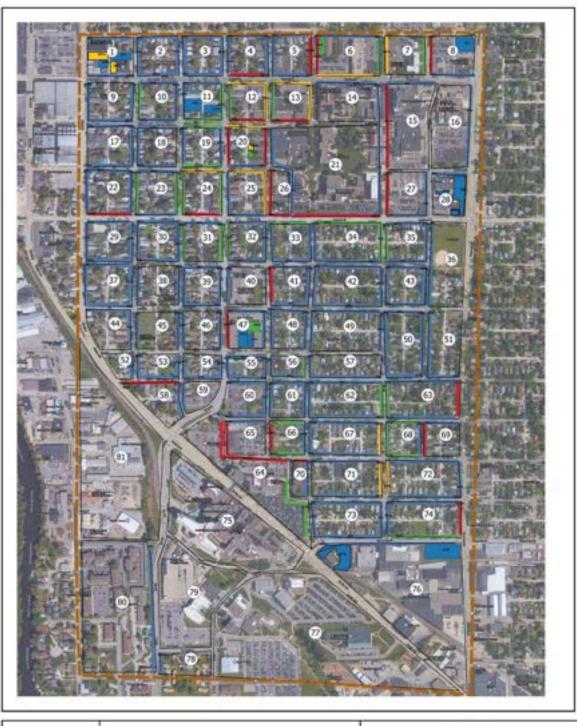

| Land Use                                                | 27 |
|---------------------------------------------------------|----|
| Table U-4 Land Use Summary                              |    |
| Table U-5 Land Use                                      | 28 |
| Survey Comments                                         | 30 |
| Section C: THE GUND-MAYO DISTRICT                       |    |
| Gund-Mayo Parking Supply                                | 1  |
| Table GM-1 Gund-Mayo Total Parking Supply               | 1  |
| Map 1 Parking Supply                                    | 2  |
| Table GM-2 Gund-Mayo Supply by Block                    | 3  |
| Parking Utilization Analysis                            | 8  |
| On-Street Parking Counts                                | 8  |
| Figure GM-1 On-Street Occupancy                         | g  |
| Table GM-3 On-Street Occupancy Counts                   | 10 |
| Off-Street Parking Counts                               | 15 |
| Figure GM-2 Non-Medical/University Off-Street Occupancy | 15 |
| Non-Residential Parking Occupancy                       | 15 |
| Figure GM-3 Non-Residential Private Parking Occupancy   | 15 |
| Resident Parking                                        | 16 |
| Figure GM-4 M/F Residential Buildings Parking Occupancy | 16 |
| Occupancy Count Summary                                 | 16 |
| Map 2 Parking Occupancy – 8:00 AM-10:00 AM              | 17 |
| Map 3 Parking Occupancy – 10:00 AM-12:00 PM             | 18 |
| Map 4 Parking Occupancy – 12:00 PM-2:00 PM              | 19 |
| Map 5 Parking Occupancy – 2:00 PM-4:00 PM               | 20 |
| Map 6 Parking Occupancy – 4:00 PM-6:00 PM               | 21 |
| Land Use                                                | 22 |
| Table GM-4 Land Use Comparison                          | 22 |
| Table GM-5 Land Use by Block                            | 23 |
| Survey Comments                                         |    |
| Section D: NORTHSIDE STUDY DISTRICT                     |    |
| Northside Parking Supply                                | 1  |
| Table NS-1 Total Parking Supply                         |    |
| Map 1 Parking Supply                                    |    |
| Table NS-2 Total Parking Supply                         |    |
| Table NS-3 Parking Supply by Block                      |    |