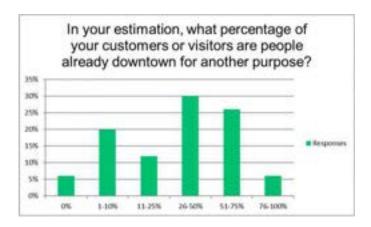

| 10-25                     |
| 43 | 2                          | 2                         |
| 44 | 2-5                        | 2-5                       |
| 45 | 10                         | 10                        |

Q 10) In your estimation, what percentage of your customers or visitors are people already downtown for another purpose?

| <b>Answer Choices</b> | Responses |    |  |  |  |
|-----------------------|-----------|----|--|--|--|
| 0%                    | 6%        | 3  |  |  |  |
| 1-10%                 | 20%       | 10 |  |  |  |
| 11-25%                | 12%       | 6  |  |  |  |
| 26-50%                | 30%       | 15 |  |  |  |
| 51-75%                | 26%       | 13 |  |  |  |
| 76-100%               | 6%        | 3  |  |  |  |

Answered 50 Skipped 1



#### Q 11) Please indicate if you agree or disagree with the following statements:

|     | Disagree                           |                               | Disagree Agre                                                             |                                                                                                                                                                                                                                                                                                                | Neither<br>Agree or<br>Disagree