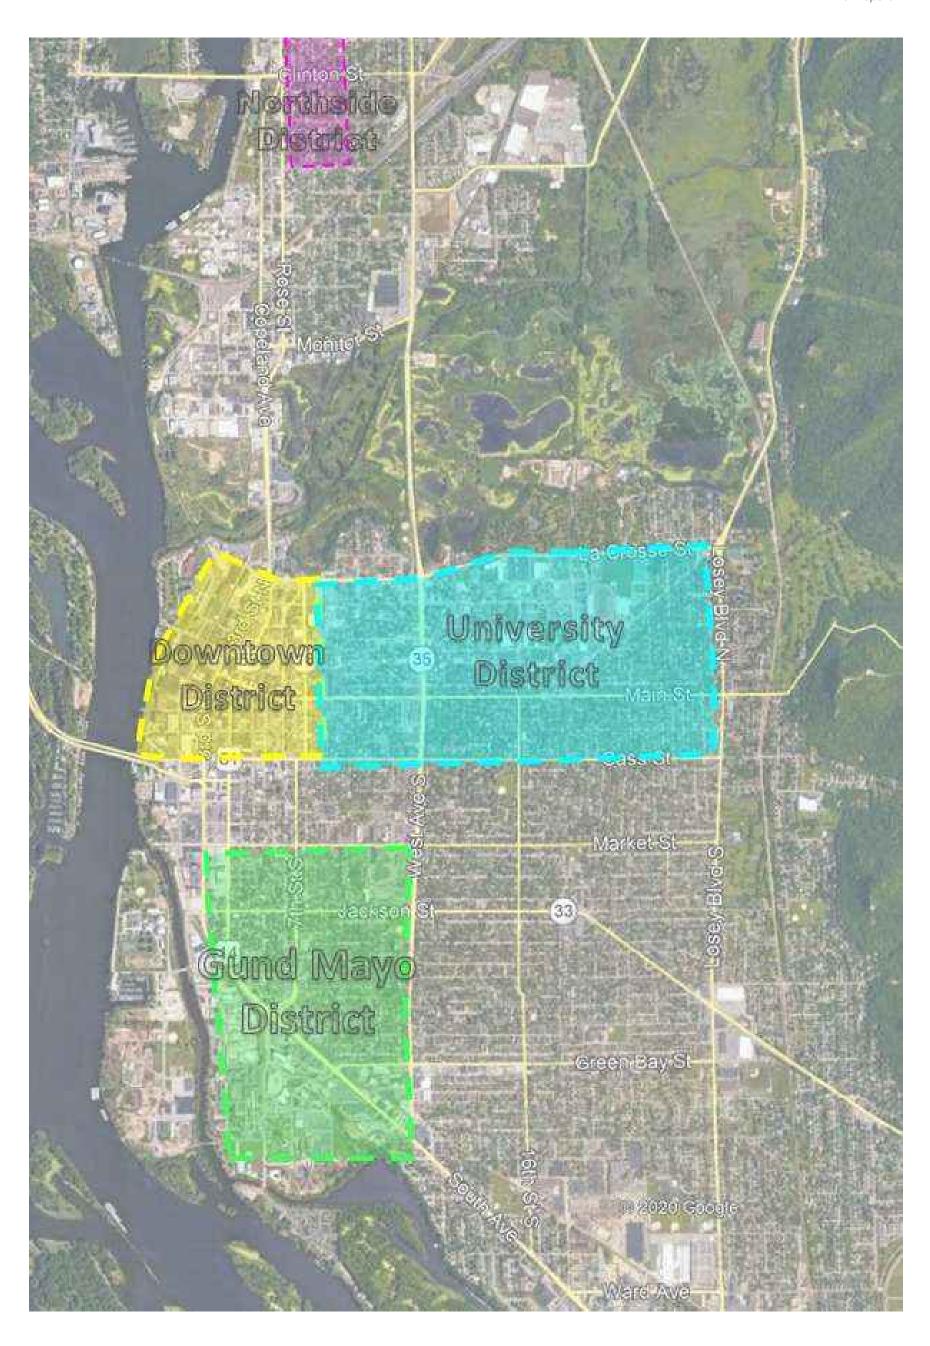

#### **INTRODUCTION**

The City of La Crosse contracted with Rich & Associates to perform a comprehensive analysis of parking. Previously, Rich had completed several analyses for Downtown La Crosse, with the most recent study completed in 2014. The intent of this analysis is to evaluate parking not only within the downtown but to evaluate the system of parking management within downtown and within several other adjacent districts. The four areas defined by the City to be included in this analysis are:

- Downtown which is defined as the area between Cass Street, La Crosse Street, the River and 7<sup>th</sup>
   Street
- University Area which encompasses the area between La Crosse Street on the north and Cass Street on the south, east of 7<sup>th</sup> Avenue to Losey Blvd
- Gund-Mayo District which includes the area south of Ferry Avenue to the Gund- Mayo Medical Center from 3<sup>rd</sup> Street to West Avenue
- Northside District which includes the 8-block area from Logan Street to Wall Street essentially
  either side of Caledonia Avenue. On the east side, the boundary is the alley between Caledonia
  Avenue and Avon Street.

The map on page 5 graphically shows the four districts.