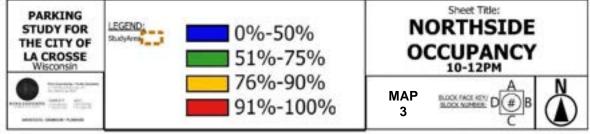

- Downtown which is defined as the area between Cass Street, La Crosse Street, the River and 7<sup>th</sup>
   Street
- University Area which encompasses the area between La Crosse Street on the north and Cass Street on the south, east of 7<sup>th</sup> Avenue to Losey Blvd
- Gund-Mayo District which includes the area south of Ferry Avenue to the Gund- Mayo Medical Center from 3<sup>rd</sup> Street to West Avenue
- Northside District which includes the 8-block area from Logan Street to Wall Street essentially
  either side of Caledonia Avenue. On the east side, the boundary is the alley between Caledonia
  Avenue and Avon Street.

The map on page 5 graphically shows the four districts.