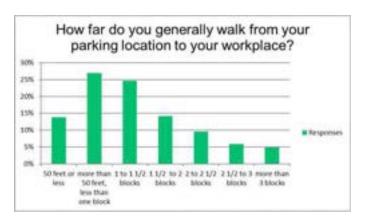

there. And their giant white voor many spots, too. I can't walk very far, and they alwa |



#### Q 7) How far do you generally walk from your parking location to your workplace?

| Answer Choices                         | Responses |    |  |  |
|----------------------------------------|-----------|----|--|--|
| 50 feet or less                        | 14%       | 42 |  |  |
| more than 50 feet, less than one block | 27%       | 82 |  |  |
| 1 to 1 1/2 blocks                      | 25%       | 75 |  |  |
| 1 1/2 to 2 blocks                      | 14%       | 43 |  |  |
| 2 to 2 1/2 blocks                      | 10%       | 29 |  |  |
| 2 1/2 to 3 blocks                      | 6%        | 18 |  |  |
| more than 3 blocks                     | 5%        | 15 |  |  |

Answered 304 Skipped 95



#### Q 8) How often do you move your car in one day?

| Answer Choices                          | Responses |     |  |  |  |
|-----------------------------------------|-----------|-----|--|--|--|
| Never                                   | 53%       | 161 |  |  |  |
| Once                                    | 13%       | 40  |  |  |  |
| Twice                                   | 5%        | 16  |  |  |  |
| Three or more                           | 5%        | 14  |  |  |  |
| only to run errands or eat at lunchtime | 20%       | 59  |  |  |  |
| Other (please specify)                  | 4%        | 11  |  |  |  |

Answered 301 Skipped 98



|    | Other (please specify)                                                                                            |
|----|-------------------