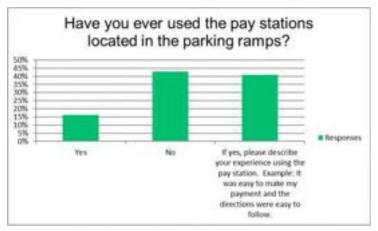

-------------------------------------------------------------|---------|-----------|--|
| Yes                                                                                                                                            | 16%     | 8         |  |
| No                                                                                                                                             | 43%     | 21        |  |
| If yes, please describe your experience using the pay station. Example: It was easy to make my payment and the directions were easy to follow. | 41%     | 20        |  |
|                                                                                                                                                | Ancword | 40        |  |

Answered 49 Skipped 2



|    | If yes, please describe your experience using the pay station. Example: It was easy to make my payment and the directions                                                                                                                                                                            |
|----|------------------------------------------------------------------------------------------------------------------------------------------------------------------------------------------------------------------------------------------------------------------------------------------------------|
|    | were easy to follow.