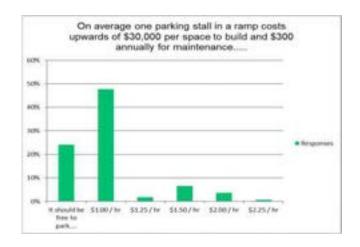

,000 per space to build and \$300 annually for maintenance. If you agree that users of public parking should pay for its maintenance and upkeep, what do you think is an appropriate charge for OFF-STREET parking?

| Answer Choices                       | Respo | nses |
|--------------------------------------|-------|------|
| It should be free to park in a City  |       |      |
| ramp, only pay for on-street parking | 24%   | 133  |
| \$1.00 / hour                        | 48%   | 263  |
| \$1.25 / hour                        | 2%    | 10   |
| \$1.50 / hour                        | 7%    | 36   |
| \$2.00 / hour                        | 4%    | 20   |
| \$2.25 / hour                        | 1%    | 4    |
| Other (please specify)               |       | 113  |

Answered 551 Skipped 114



|    | Other (please specify)                                                                                                                             |
|----|----------------------------------------------------------------------------------------------------------------------------------------------------|
|    | Prefer the 3-hour free parking now available                                                                                                       |
|    | Not really sure.                                                                                                                                   |
| 3  | I pay enough taxes to the city                                                                                                                     |
|    | I do not fe