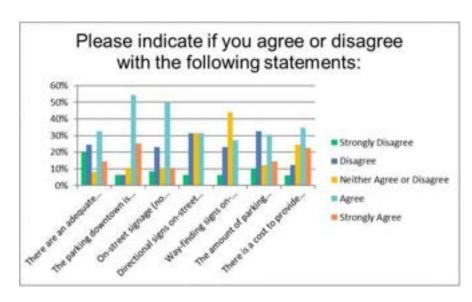

14% | Strongly Disagree         Disagree         Agree or Disagree         Agree or Disagree         Strongly Agree           20%         10         24%         12         8%         4         33%         16         14%         7           6%         3         6%         3         10%         5         54%         26         25%         12           8%         4         23%         11         10%         5         50%         24         10%         5           6%         3         31%         15         31%         15         0%         0           6%         3         23%         11         44%         21         27%         13         0%         0           10%         5         33%         16         12%         6         31%         15         14%         7 |

Answered 50 Skipped 1



Q 12) On-street parking has associated maintenance costs such as: snow removal, street sweeping, resurfacing and storm water management. If you agree that users of public parking should pay for its maintenance and upkeep, what do you think is an appropriate charge for ON-STREET parking?

| Answer Choices           | Responses |    |  |
|--------------------------|-----------|----|--|
| On-street parking should |           |    |  |
| be free, pay to park in  | 52%       | 25 |  |
| the City ramps.          |           |    |  |
| \$1.00 / hour            | 31%       | 15 |  |
| \$1.25/ hour             | 2%        | 1  |  |
| \$1.50 / hour            | 2%        | 1  |  |
| \$2.00 / hour            | 4%        | 2  |  |
| \$2.25 / hour            | 0%        | 0  |  |
| Other (please spe