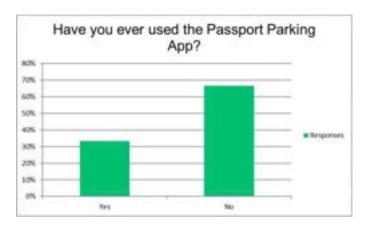

--------------------|----------|-----------|--|
| Yes                                                                                                                                                     | 33%      | 16        |  |
| No                                                                                                                                                      | 67%      | 32        |  |
| If yes, please describe your experience using<br>the Passport Parking App. Example: I like the<br>convenience of using my phone to make my<br>payments. |          | 12        |  |
|                                                                                                                                                         | Angwarad | 40        |  |

Answered 48 Skipped 3



|    | If yes, please describe your experience using the Passport Parking App. Example: I like the convenience of using my phone to make my payments.                                                                                                                             |
|----|----------------------------------------------------------------------------------------------------------------------------------------------------------------------------------------------------------------------------------------------------------------------------|
| 1  | I don't like using apps honestly. I will be getting rid of my smart phone at some point and I'm in my 30s. :)