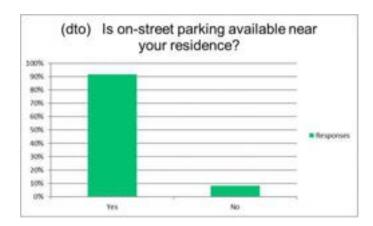

guests park?

| Answer Choices          | Responses |   |
|-------------------------|-----------|---|
| City owned parking deck | 0%        | 0 |
| Private lot             | 0%        | 0 |
| On-street space         | 80%       | 8 |
| Other (please specify)  | 20%       | 1 |

Answered 9 Skipped 485

|  |   | Other (please specify)             |
|--|---|------------------------------------|
|  | 4 | Haven't had any guests because of  |
|  | 1 | insufficient parking where I live. |



#### Q 11) Is on-street parking available near your residence?

| <b>Answer Choices</b> | ver Choices Responses |    |
|-----------------------|-----------------------|----|
| Yes                   | 92%                   | 11 |
| No                    | 8%                    | 1  |

Answered 12 Skipped 482



Q 12) Is the on-street parking being used by other than neighborhood residents? (For example: shoppers, commuters, students or employees parking in the neighborhood)

| Answer Choices | Responses |    |
|----------------|-----------|----|
| Yes            | 83%       | 10 |
| No             | 17%       | 2  |

Answered 12 Skipped 482

|   |   | Other (please specify)             |  |
|---|---|------------------------------------|--|
| 1 | 4 | Haven't had any guests because of  |  |
|   | ı | insufficient parking where I live. |  |



Q 13) Have you ever used or tried to use the City of La Crosse website to obtain information regarding parking?

| Answer Choices | Responses |    |
|----------------|-----------|----|
| Yes            | 25%       | 3  |
| No             | 75%       | 9  |
|