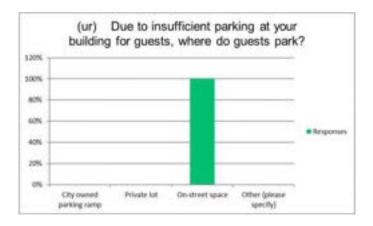

The University and Gund-Mayo districts are home to several educational institutions and medical facilities. When larger institutions such as these cannot provide for their student, staff or visitor parking needs it has the potential to create a negative impact on the surrounding residential neighborhoods as these unaccommodated parking patrons seek to use on-street parking. When this happens, the residents may not be able to park in front of their homes as they are "pushed out" by this competing activity. Therefore, one intent of this analysis is an assessment as to how the on-street parking is being used in these areas. While the on-street pay-to-park pilot program in the vicinity of UWL has met with some success, it has also shown that some patrons will simply move to adjacent free-parking streets as the pay-to-park streets closer to campus were utilized at a lower rate than "free" streets further away. While the revenue needs of the parking system are one reason for such a program, another purpose is ensuring access for the residents.