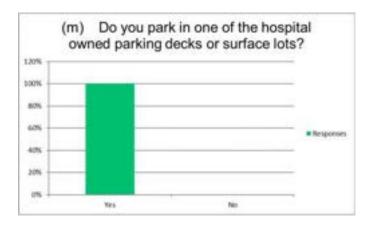

Answer Choices                | Responses |   |  |
|-------------------------------|-----------|---|--|
| Drive and park my own vehicle | 43%       | 3 |  |
| Ride with a friend or carpool | 0%        | 0 |  |
| Bus / public transportation   | 0%        | 0 |  |
| Bike                          | 14%       | 1 |  |
| Walk                          | 43%       | 3 |  |
| Motorcycle / Scooter / Moped  | 0%        | 0 |  |
| Uber / Lyft / Etc.            | 0%        | 0 |  |
| Other (please specify)        | 0%        | 0 |  |

Answered 7 Skipped 487



Q 137) Do you park in one of the hospital owned parking ramps or surface lots?

| Answer Choices | Responses |   |
|----------------|-----------|---|
| Yes            | 100%      | 3 |
| No             | 0%        | 0 |

Answered 3 Skipped 491



Q 138) If you do not park on hospital owned property, where do you park?

| Answer Choices                     | Responses |   |
|------------------------------------|-----------|---|
| Private lot                        | 0%        | 0 |
| On-street in a nearby neighborhood | 0%        | 0 |
| Friends house / apartment          | 0%        | 0 |
| Other (please specify)             | 0%        | 0 |

Answered 0 Skipped 494

Q 139) Do you have to move your vehicle after a stated length of time (2 - 3 hours)?

| <b>Answer Choices</b> | Responses |   |
|-----------------------|-----------|---|
| Yes                   | 0%        | 0 |
| No                    | 100%      | 3 |

Answered 3 Skipped 491



# Q 140) Do you pay for parking when you commute to one of the Mayo Clinic facilities?