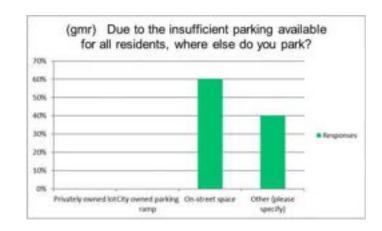

-------|-----------|---|
| Yes                   | 58%       | 7 |
| No                    | 42%       | 5 |

Answered 12 Skipped 482



#### Q 51) Due to the insufficient parking available for all residents, where else do you park?

| Answer Choices          | Responses |   |
|-------------------------|-----------|---|
| Privately owned lot     | 0%        | 0 |
| City owned parking ramp | 0%        | 0 |
| On-street space         | 60%       | 3 |
| Other (please specify)  | 40%       | 2 |

Answered 5 Skipped 489

| Other (please specify) |                                         |
|------------------------|-----------------------------------------|
| 1                      | Side yard with alley access             |
| 2                      | I rent a spot in our building's garage. |



#### Q 52) Is there sufficient parking for guests?

| Answer Choices          | Choices Responses |   |
|-------------------------|-------------------|---|
| Yes, always             | 14%               | 1 |
| Not at all              | 14%               | 1 |
| Usually, but not always | 71%               | 5 |

Answered 7 Skipped 487



#### Q 53) Due to insufficient parking at your building for guests, where do guests park?

| Answer Choices          | Responses |    |
|-------------------------|-----------|----|
| City owned parking ramp | 0%        | 0  |
| Private lot             | 0%        | 0  |
| On-street parking       | 91%       | 10 |
| Other (please specify)  | 9%        | 1  |

|   | Other (please specify)             |
|---|------------------------------------|
| 1 | There