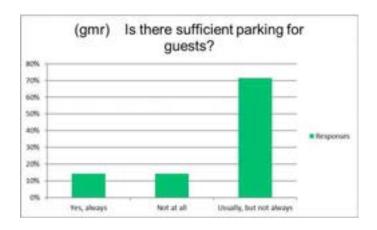

lot     | 0%        | 0 |
| City owned parking ramp | 0%        | 0 |
| On-street space         | 60%       | 3 |
| Other (please specify)  | 40%       | 2 |

Answered 5 Skipped 489

| Other (please specify) |                                         |
|------------------------|-----------------------------------------|
| 1                      | Side yard with alley access             |
| 2                      | I rent a spot in our building's garage. |



#### Q 52) Is there sufficient parking for guests?

| Answer Choices          | Choices Responses |   |
|-------------------------|-------------------|---|
| Yes, always             | 14%               | 1 |
| Not at all              | 14%               | 1 |
| Usually, but not always | 71%               | 5 |

Answered 7 Skipped 487



#### Q 53) Due to insufficient parking at your building for guests, where do guests park?

| Answer Choices          | Responses |    |
|-------------------------|-----------|----|
| City owned parking ramp | 0%        | 0  |
| Private lot             | 0%        | 0  |
| On-street parking       | 91%       | 10 |
| Other (please specify)  | 9%        | 1  |

|   | Other (please specify)             |
|---|------------------------------------|
| 1 | There is some parking bt not a lot |



#### Q 54) Is on-street parking available near your residence?

| <b>Answer Choices</b> | Responses |   |
|-----------------------|-----------|---|
| Yes                   | 0%        | 0 |
| No                    | 100%      | 2 |

Answered 2 Skipped 492



Q 55) Is the on-street parking being used by