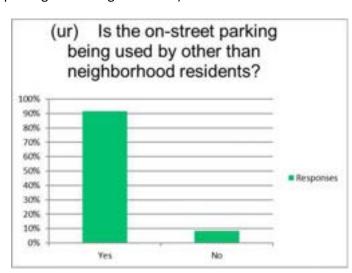

The University and Gund-Mayo districts are home to several educational institutions and medical facilities. When larger institutions such as these cannot provide for their student, staff or visitor parking needs it has the potential to create a negative impact on the surrounding residential neighborhoods as these unaccommodated parking patrons seek to use on-street parking. When this happens, the residents may not be able to park in front of their homes as they are "pushed out" by this competing activity. Therefore, one intent of this analysis is an assessment as to how the on-street parking is being used in these areas. While the on-street pay-to-park pilot program in the vicinity of UWL has met with some success, it has also shown that some patrons will simply move to adjacent free-parking streets as the pay-to-park streets closer to campus were utilized at a lower rate than "free" streets further away. While the revenue needs of the parking system are one reason for such a program, another purpose is ensuring access for the residents.