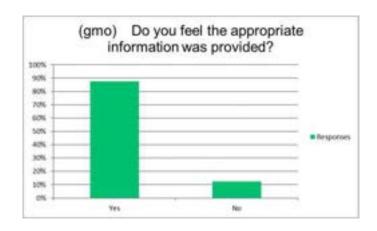

commuters, employees, hospital visitors)

| <b>Answer Choices</b> | Responses |    |
|-----------------------|-----------|----|
| Yes                   | 68%       | 27 |
| No                    | 33%       | 13 |

Answered 40 Skipped 454



Q 41) Have you ever used or tried to use the City of La Crosse website to obtain information on parking?

| Answer Choices | Responses |     |
|----------------|-----------|-----|
| Yes            | 20%       | 8   |
| No             | 80%       | 32  |
| Answered       |           | 40  |
| Skipped        |           | 454 |



Q 42) Do you feel the appropriate information was provided?

| Answer Choices | Responses |   |
|----------------|-----------|---|
| Yes            | 88%       | 7 |
| No             | 13%       | 1 |

Answered 8 Skipped 486



Q 43) What content would you suggest be added or changed?

Answered 1 Skipped 493

| Ī |   | Responses                                                                                                                                  |
|---|---|--------------------------------------------------------------------------------------------------------------------------------------------|
| ſ | 1 | More information on the process. I've never paid to park in a ramp before and I just wanted to know more of the process. Instead, I walked |
|   | 1 | further to where I knew I could have park longer period of time without parallel parking                                                   |

# Q 44) If you are a student, staff or faculty member of one of the following institutions, please indicate wh