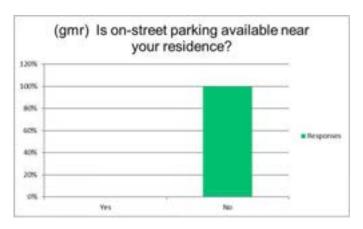

%               | 5 |

Answered 7 Skipped 487



#### Q 53) Due to insufficient parking at your building for guests, where do guests park?

| Answer Choices          | Responses |    |
|-------------------------|-----------|----|
| City owned parking ramp | 0%        | 0  |
| Private lot             | 0%        | 0  |
| On-street parking       | 91%       | 10 |
| Other (please specify)  | 9%        | 1  |

|   | Other (please specify)             |
|---|------------------------------------|
| 1 | There is some parking bt not a lot |



#### Q 54) Is on-street parking available near your residence?

| <b>Answer Choices</b> | Responses |   |
|-----------------------|-----------|---|
| Yes                   | 0%        | 0 |
| No                    | 100%      | 2 |

Answered 2 Skipped 492



Q 55) Is the on-street parking being used by other than neighborhood residents? (For example: shoppers, commuters, employees parking in the neighborhood.)

| <b>Answer Choices</b> | Responses |   |
|-----------------------|-----------|---|
| Yes                   | 58%       | 7 |
| No                    | 42%       | 5 |

Answered 12 Skipped 482



Q 56) Have you ever used or tried to use the City of La Crosse website to obtain information regarding parking?

| <b>Answer Choices</b> | Responses |   |
|-----------------------|-----------|---|
| Yes                   | 50%       | 6 |
| No                    | 50%       | 6 |

Answered 12 Skipped 482



Q 57) Do you feel the appropriate information was provided?

| Answer Choices | Responses |   |
|----------------|-----------|---|
| Yes