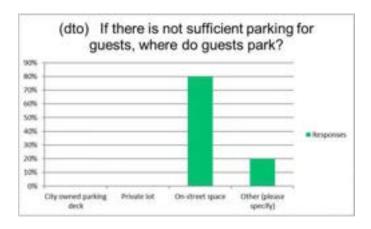

nswer Choices          | Responses |   |
|-------------------------|-----------|---|
| Yes, always             | 18%       | 2 |
| Not at all              | 45%       | 5 |
| Usually, but not always | 36%       | 4 |

Answered 11 Skipped 483



#### Q 10) If there is not sufficient parking for guests, where do guests park?

| Answer Choices          | Responses |   |
|-------------------------|-----------|---|
| City owned parking deck | 0%        | 0 |
| Private lot             | 0%        | 0 |
| On-street space         | 80%       | 8 |
| Other (please specify)  | 20%       | 1 |

Answered 9 Skipped 485

|  |   | Other (please specify)             |
|--|---|------------------------------------|
|  | 4 | Haven't had any guests because of  |
|  | 1 | insufficient parking where I live. |



#### Q 11) Is on-street parking available near your residence?

| <b>Answer Choices</b> | ver Choices Responses |    |
|-----------------------|-----------------------|----|
| Yes                   | 92%                   | 11 |
| No                    | 8%                    | 1  |

Answered 12 Skipped 482



Q 12) Is the on-street parking being used by other than neighborhood residents? (For example: shoppers, commuters, students or employees parking in the neighborhood)

| Answer Choices | Responses |    |
|----------------|-----------|----|
| Yes            | 83%       | 10 |
| No             | 17%       | 2  |

Answered 12 Skipped 482

|   |   | Other (please specify)             |  |
|---|---|------------------------------------|--|
| 1 | 4 | Haven't had any guests because of  |  |