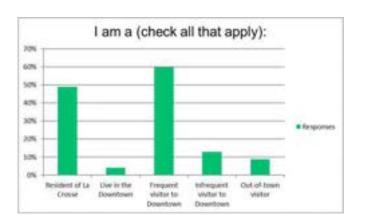

|
|          | y special control of the second control of t |



# Downtown La Crosse Customers / Visitors Survey Results

## Q 1) I am a (check all that apply):

| Answer Choices                 | Respo | nses |
|--------------------------------|-------|------|
| Resident of La Crosse          | 49%   | 326  |
| Live in the Downtown           | 4%    | 27   |
| Frequent visitor to Downtown   | 60%   | 397  |
| Infrequent visitor to Downtown | 13%   | 86   |
| Out-of-town visitor            | 9%    | 59   |

Answered 664 Skipped 1



## Q 2) Please provide the zip code of your residence.

Answered 664 Skipped 1

| ZIP 💌 | LOCATION             | QTY 🔨 |
|-------|----------------------|-------|
| 29501 | Florence SC          | 1     |
| 33769 | Clearwater FL        | 1     |
| 50601 | Ackley IA            | 1     |
| 52132 | Calmar IA            | 1     |
| 52162 | Postville IA         | 1     |
| 52224 | Dysart IA            | 1     |
| 52325 | Parnell IA           | 1     |
| 53066 | Oconomowoc WI        | 1     |
|       | Mukwonago WI         | 1     |
| 53188 | Waukesha WI          | 1     |
| 53202 | Milwaukee WI         | 1     |
| 53217 | Fox Point WI         | 1     |
| 53227 | West Allis WI        | 1     |
| 53515 | Black Earth WI       | 1     |
| 53532 | De Forest WI         | 1     |
| 53575 | Oregon WI