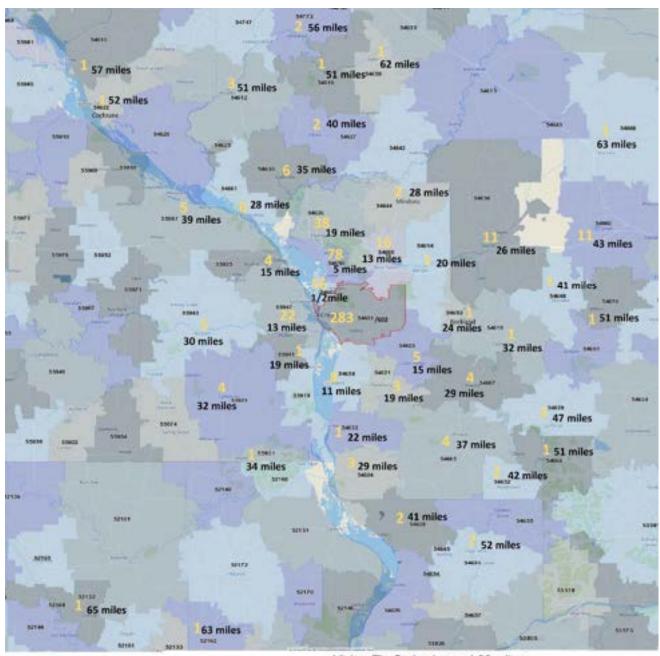

| Parking Utilization Analysis              | 4   |
|-------------------------------------------|-----|
| On-Street Parking Counts                  | 4   |
| Figure NS-1 On-Street Parking Occupancy   | 5   |
| Table NS-4 On-Street Parking by Block     | 5   |
| Map 2 Parking Occupancy 8:00 AM-10:00 AM  |     |
| Map 3 Parking Occupancy 10:00 AM-12:00 PM |     |
| Map 4 Parking Occupancy 12:00 PM-2:00 PM  | 8   |
| Map 5 Parking Occupancy 2:00 PM-4:00 PM   | 9   |
| Map 6 Parking Occupancy 4:00 PM-6:00 PM   | 10  |
| Parking Conditions                        | 11  |
| Land Use                                  | 11  |
| Table NS-5 Land Use                       |     |
| Table NS-6 Land Use Summary by Block      | 12  |
| Parking Demand                            | 12  |
| Stakeholder/Open House Comments           | 13  |
| Section E: SURVEY RESPONSES               |     |
| Community Outreach                        | 1   |
| Map S1 Employee Zip Code for Residence    | 2   |
| Map S2 Visitor Zip Code for Residence     | 3   |
| Downtown District                         |     |
| Business Owners Survey Results            | 4   |
| Employee Survey Results                   | 19  |
| Customer/Visitor Survey Results           | 48  |
| Resident Survey Results                   | 85  |
| General Questions – for all Respondents   | 85  |
| Resident Responses                        | 90  |
| Resident – Homeowner Responses            | 90  |
| Resident – Renter Responses               | 94  |
| Gund-Mayo District                        |     |
| Resident Responses                        | 101 |
| Resident Homeowner Responses              | 101 |
| Resident - Renter Responses               | 105 |
| University District                       |     |
| University Responses                      | 111 |
| Resident Homeowner Responses              | 111 |
| Resident – Renter Responses               | 115 |