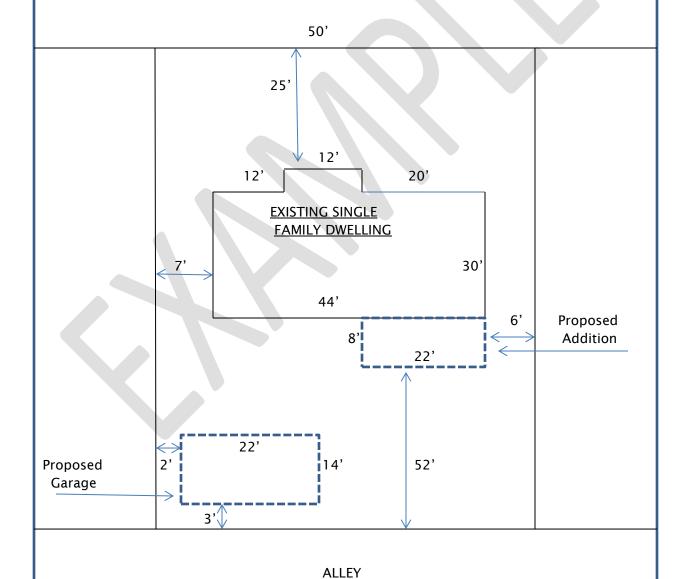

## **EXAMPLE PLOT PLAN**

# COMMUNITY RISK MANAGEMENT CITY OF LA CROSSE

www.cityoflacrosse.org

This sample plot plan has been designed to assist you in preparing a similar plot plan of your own premises, when necessary to obtain a building permit, or when required by the Board of Zoning and Appeals, Board of Housing Appeals, or Board of Building Appeals. Plot plans for larger buildings shall go into more detail.

#### How close to the lot-line can I build?

In most areas, you must stay 20% of the lot depth or a minimum of 15' (maximum of 30') from the rear lot line and 6' from the side lot lines and 25' from the front lot lines. <u>CALL US TO MAKE SURE</u> if your project is close to these parameters. <u>SOME AREAS DO HAVE DIFFERENT SETBACK RULES</u>. You may want to bring in your survey before you begin designing.